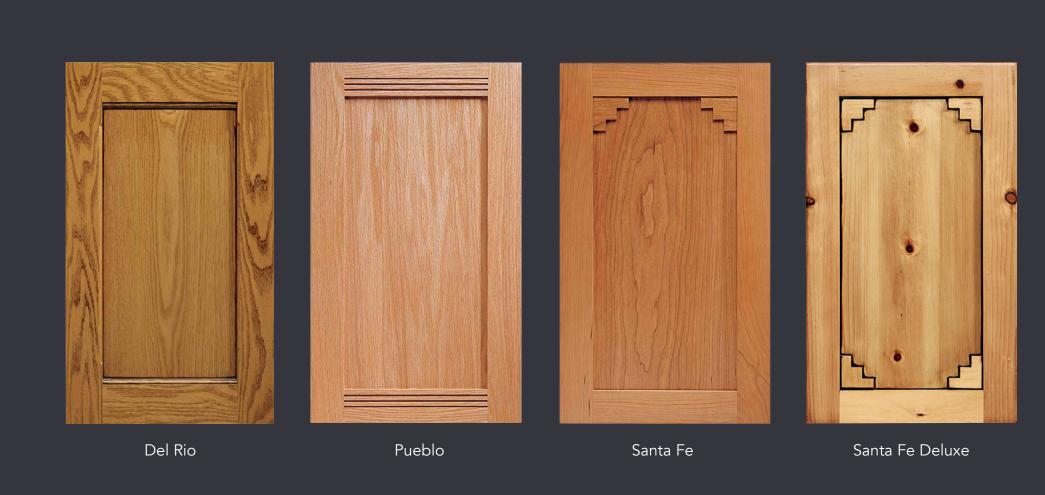

Inset

Ridgeland





















Madrid

Manhatten

MP-17 Solid

Woodside



Echo Wood Rift White Oak



Echo Wood Rift White Oak 3pc 1/8 Sq Groove



Laguna AM-2







Echo Wood reconstituted veneer products echo nature's most desired and rare species without impacting the sustainability of the great old growth forests. This provides endless opportunities to create the look of domestic, exotic and rare species.



Echo Wood Rift White Oak 3pc 1/16 V Groove



Echo Wood Qtr Zebrano



Echo Wood Otr Champagne







Edgeband AM 3/4 Butt



Edgeband AM 3/4 Miter



Edgeband AM 1-1/4 Butt



Edgeband AM 1-1/4 Miter



Plank RTF Pacaya



Plank RTF Merapi Horiz Grain



Umpqua RTF Driftwood 2













OP-710 RTF Boardwalk



OP-709 RTF Artic Ribbon



OPL-3 RTF Queenston Oak











Cheyenne













San Clemente CNS #18 R-8 Mitered #5







Calistoga AM-7

Cascade AM-6































Maverick Tuscan CNS AM-4

























Coronado MP-201 R-3 Revere















When I started Cal Door over 30 years ago, it was with one goal in mind: to build the best wood products possible. I would never sacrifice quality or service for price.

Staying true to those values, we have grown to become one of the largest custom wood product companies in the nation. We now service over 10,000 customers and work in state-of-the-art facilities you can view online.

We offer thousands of design options built by hundreds of amazingly talented and dedicated employees that I call family. Our family would not exist if not for you, our customers. We appreciate