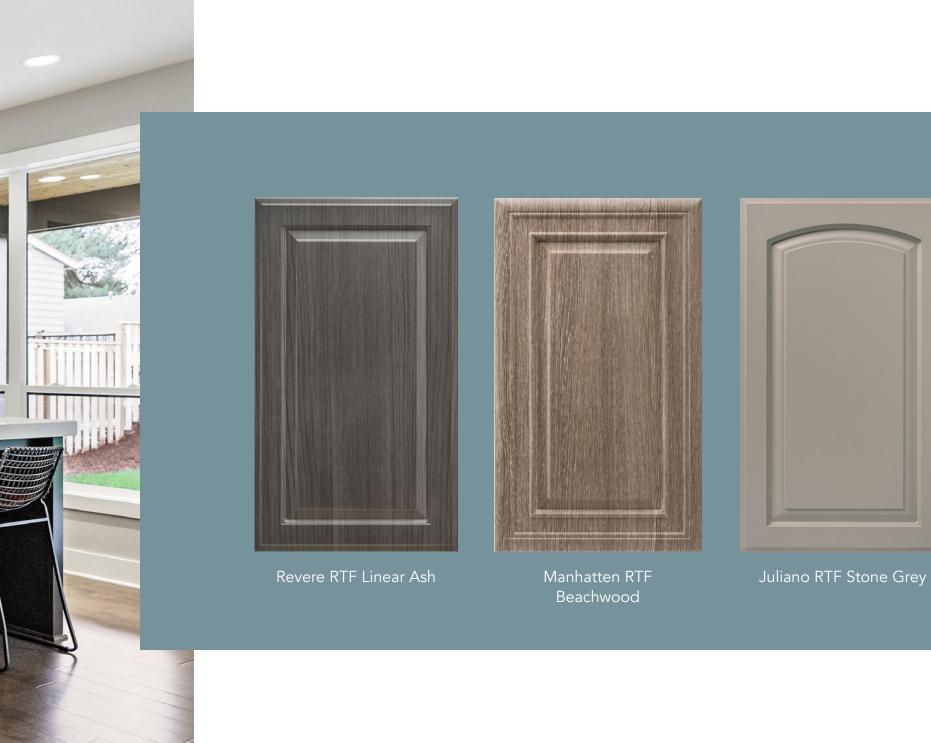

Madrid

Manhatten

MP-17 Solid

Woodside

Echo Wood Rift White Oak

Echo Wood Rift White Oak 3pc 1/8 Sq Groove

Laguna AM-2

Echo Wood reconstituted veneer products echo nature's most desired and rare species without impacting the sustainability of the great old growth forests. This provides endless opportunities to create the look of domestic, exotic and rare species.