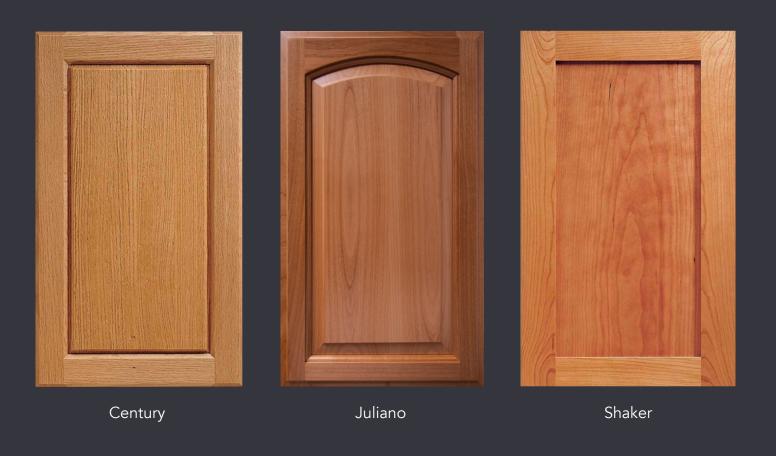

ak



Echo Wood Rift White Oak 3pc 1/8 Sq Groove



Laguna AM-2







Echo Wood reconstituted veneer products echo nature's most desired and rare species without impacting the sustainability of the great old growth forests. This provides endless opportunities to create the look of domestic, exotic and rare species.



Echo Wood Rift White Oak 3pc 1/16 V Groove



Echo Wood Qtr Zebrano



Echo Wood Otr Champagne







Edgeband AM 3/4 Butt



Edgeband AM 3/4 Miter



Edgeband AM 1-1/4 Butt



Edgeband AM 1-1/4 Miter



Plank RTF Pacaya



Plank RTF Merapi Horiz Grain



Umpqua RTF Driftwood 2













OP-710 RTF Boardwalk



OP-709 RTF Artic Ribbon



OPL-3 RTF Queenston Oak











Cheyenne













San Clemente CNS #18 R-8 Mitered #5







Calistoga AM-7

Cascade AM-6































Maverick Tuscan CNS AM-4

























Coronado MP-201 R-3 Revere















When I started Cal Door over 30 years ago, it was with one goal in mind: to build the best wood products possible. I would never sacrifice quality or service for price.

Staying true to those values, we have grown to become one of the largest custom wood product companies in the nation. We now service over 10,000 customers and work in state-of-the-art facilities you can view online.

We offer thousands of design options built by hundreds of amazingly talented and dedicated employees that I call family. Our family would not exist if not for you, our customers. We appreciate that—and expect to earn the trust you show in us with your business every day.

Please visit our website