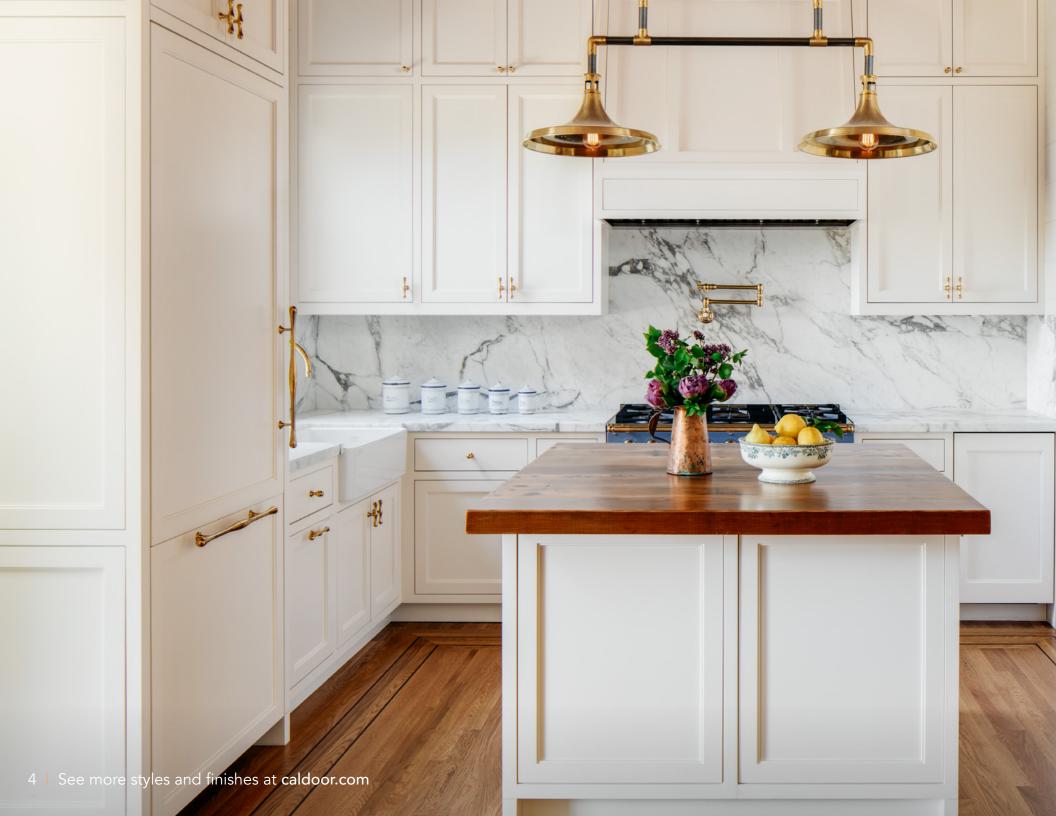

Madrid

Manhatten

MP-17 Solid

Woodside

Echo Wood Rift White Oak

Echo Wood Rift White Oak 3pc 1/8 Sq Groove

Laguna AM-2

Echo Wood reconstituted veneer products echo nature's most desired and rare species without impacting the sustainability of the great old growth forests. This provides endless opportunities to create the look of domestic, exotic and rare species.