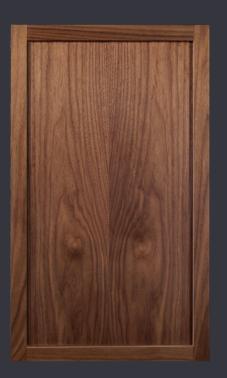

Madrid

Manhatten

MP-17 Solid

Woodside

Echo Wood Rift White Oak

Echo Wood Rift White Oak 3pc 1/8 Sq Groove

Laguna AM-2

Echo Wood reconstituted veneer products echo nature's most desired and rare species without impacting the sustainability of the great old growth forests. This provides endless opportunities to create the look of domestic, exotic and rare species.