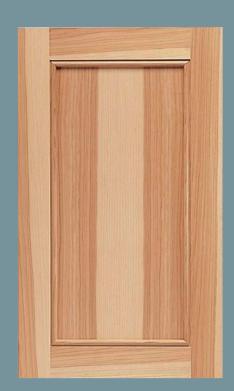

Madrid

Manhatten

MP-17 Solid

Woodside

Echo Wood Rift White Oak

Echo Wood Rift White Oak 3pc 1/8 Sq Groove

Laguna AM-2

Echo Wood reconstituted veneer products echo nature's most desired and rare species without impacting the sustainability of the great old growth forests. This provides endless opportunities to create the look of domestic, exotic and rare species.