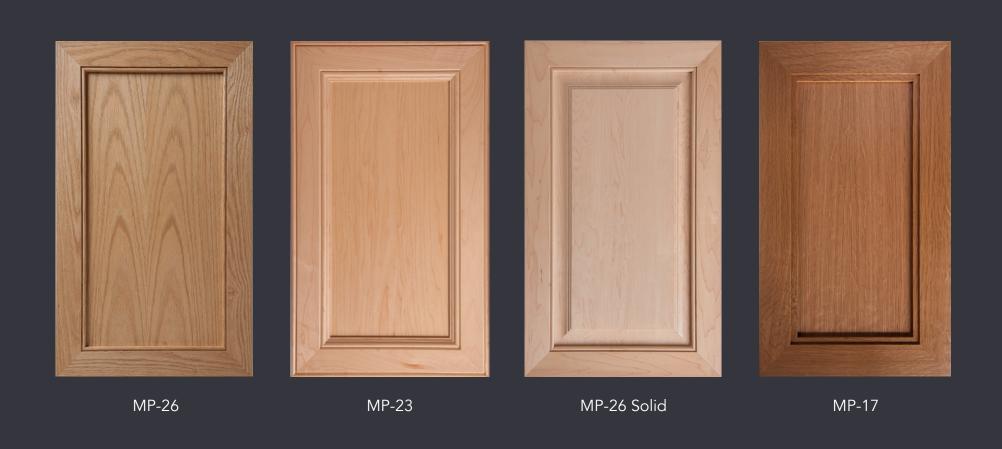

Madrid

Manhatten

MP-17 Solid

Woodside

Echo Wood Rift White Oak

Echo Wood Rift White Oak 3pc 1/8 Sq Groove

Laguna AM-2

Echo Wood reconstituted veneer products echo nature's most desired and rare species without impacting the sustainability of the great old growth forests. This provides endless opportunities to create the look of domestic, exotic and rare species.