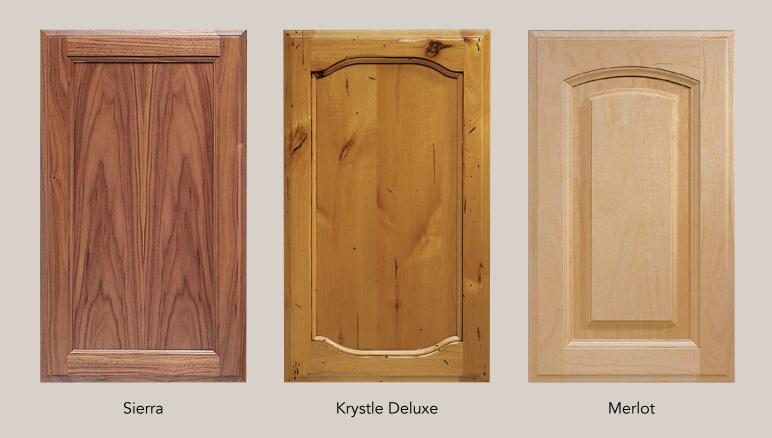

Laguna AM-2







Echo Wood reconstituted veneer products echo nature's most desired and rare species without impacting the sustainability of the great old growth forests. This provides endless opportunities to create the look of domestic, exotic and rare species.



Echo Wood Rift White Oak 3pc 1/16 V Groove



Echo Wood Qtr Zebrano



Echo Wood Otr Champagne







Edgeband AM 3/4 Butt



Edgeband AM 3/4 Miter



Edgeband AM 1-1/4 Butt



Edgeband AM 1-1/4 Miter



Plank RTF Pacaya



Plank RTF Merapi Horiz Grain



Umpqua RTF Driftwood 2













OP-710 RTF Boardwalk



OP-709 RTF Artic Ribbon



OPL-3 RTF Queenston Oak











Cheyenne













San Clemente CNS #18 R-8 Mitered #5







Calistoga AM-7

Cascade AM-6































Maverick Tuscan CNS AM-4

























Coronado MP-201 R-3 Revere















When I started Cal Door over 30 years ago, it was with one goal in mind: to build the best wood products possible. I would never sacrifice quality or service for price.

Staying true to those values, we have grown to become one of the largest custom wood product companies in the nation. We now service over 10,000 customers and work in state-of-the-art facilities you can view online.

We offer thousands of design options built by hundreds of amazingly talented and dedicated employees that I call family. Our family would not exist if not for you, our customers. We appreciate that—and expect to earn the trust you show in us with your business every day.

Please visit our website at caldoor.com and see what our family can do for