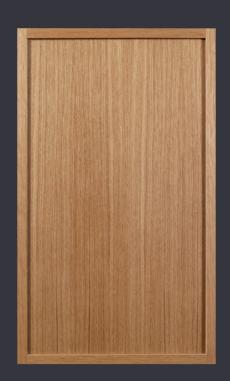

Madrid

Manhatten

MP-17 Solid

Woodside

Echo Wood Rift White Oak

Echo Wood Rift White Oak 3pc 1/8 Sq Groove

Laguna AM-2

Echo Wood reconstituted veneer products echo nature's most desired and rare species without impacting the sustainability of the great old growth forests. This provides endless opportunities to create the look of domestic, exotic and rare species.