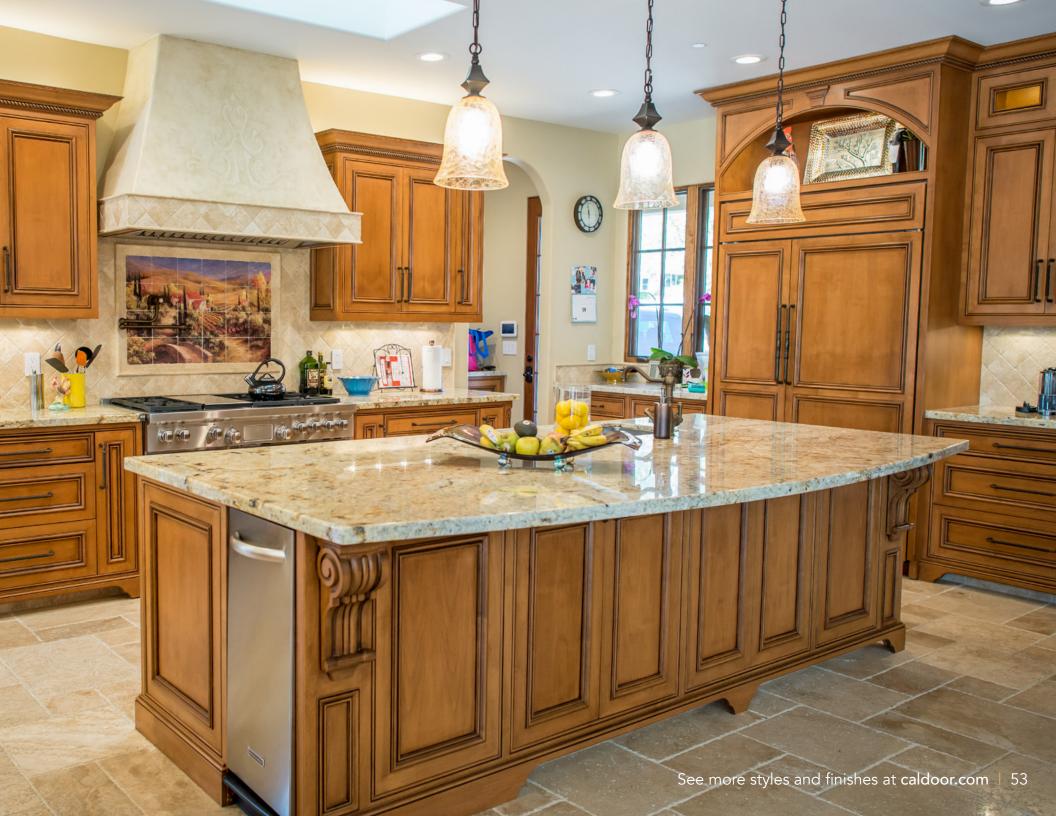

guna AM-2







Echo Wood reconstituted veneer products echo nature's most desired and rare species without impacting the sustainability of the great old growth forests. This provides endless opportunities to create the look of domestic, exotic and rare species.



Echo Wood Rift White Oak 3pc 1/16 V Groove



Echo Wood Qtr Zebrano



Echo Wood Otr Champagne







Edgeband AM 3/4 Butt



Edgeband AM 3/4 Miter



Edgeband AM 1-1/4 Butt



Edgeband AM 1-1/4 Miter



Plank RTF Pacaya



Plank RTF Merapi Horiz Grain



Umpqua RTF Driftwood 2













OP-710 RTF Boardwalk



OP-709 RTF Artic Ribbon



OPL-3 RTF Queenston Oak











Cheyenne













San Clemente CNS #18 R-8 Mitered #5







Calistoga AM-7

Cascade AM-6































Maverick Tuscan CNS AM-4

























Coronado MP-201 R-3 Revere















When I started Cal Door over 30 years ago, it was with one goal in mind: to build the best wood products possible. I would never sacrifice quality or service for price.

Staying true to those values, we have grown to become one of the largest custom wood product companies in the nation. We now service over 10,000 customers and work in state-of-the-art facilities you can view online.

We offer thousands of design options built by hundreds of amazingly talented and dedicated employees that I call family. Our family would not exist if not for you, our customers. We appreciate that—and expect to earn the trust you show in us with your business every day.

Please visit our website at caldoor.com and see what our family can do for you