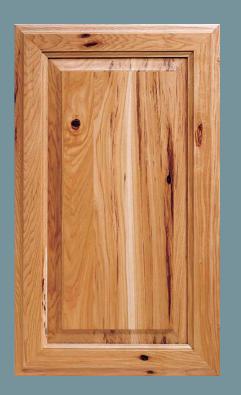

Madrid

Manhatten

MP-17 Solid

Woodside

Echo Wood Rift White Oak

Echo Wood Rift White Oak 3pc 1/8 Sq Groove

Laguna AM-2

Echo Wood reconstituted veneer products echo nature's most desired and rare species without impacting the sustainability of the great old growth forests. This provides endless opportunities to create the look of domestic, exotic and rare species.