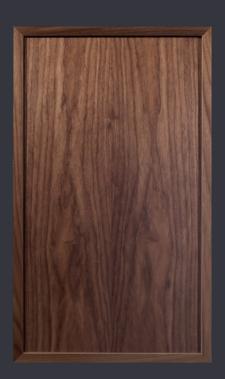

Madrid

Manhatten

MP-17 Solid

Woodside

Echo Wood Rift White Oak

Echo Wood Rift White Oak 3pc 1/8 Sq Groove

Laguna AM-2

Echo Wood reconstituted veneer products echo nature's most desired and rare species without impacting the sustainability of the great old growth forests. This provides endless opportunities to create the look of domestic, exotic and rare species.