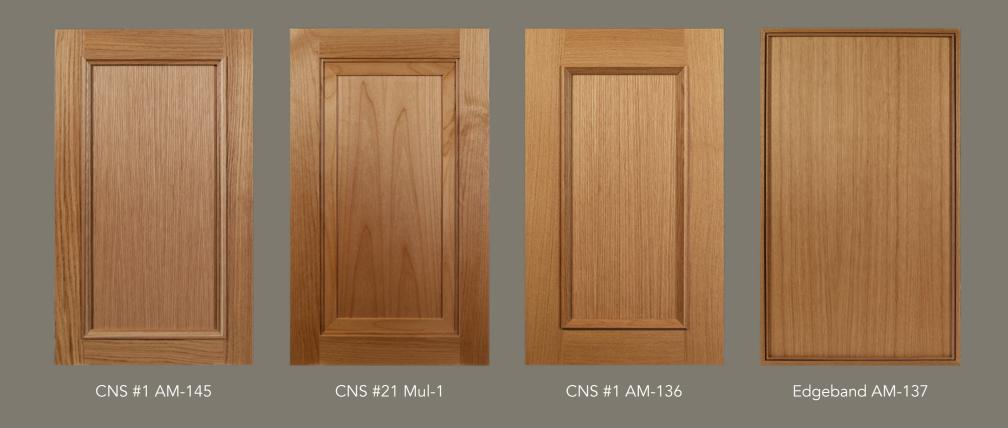

Celebrating 30 years of bringing your inspirations to reality. 1989 | 2019

Artesia RTF Gauntlet Grey

Denmark

CNS #1 AM-17 T&B

MP-19 Solid

Iceland Solid

MP-19 Inset

Ridgeland

Madrid

Manhatten

MP-17 Solid

Woodside

Echo Wood Rift White Oak

Echo Wood Rift White Oak 3pc 1/8 Sq Groove

Laguna AM-2

Echo Wood reconstituted veneer products echo nature's most desired and rare species without impacting the sustainability of the great old growth forests. This provides endless opportunities to create the look of domestic, exotic and rare species.

Echo Wood Rift White Oak 3pc 1/16 V Groove

Echo Wood Qtr Zebrano

Echo Wood Otr Champagne

Edgeband AM 3/4 Butt

Edgeband AM 3/4 Miter

Edgeband AM 1-1/4 Butt

Edgeband AM 1-1/4 Miter

Plank RTF Pacaya