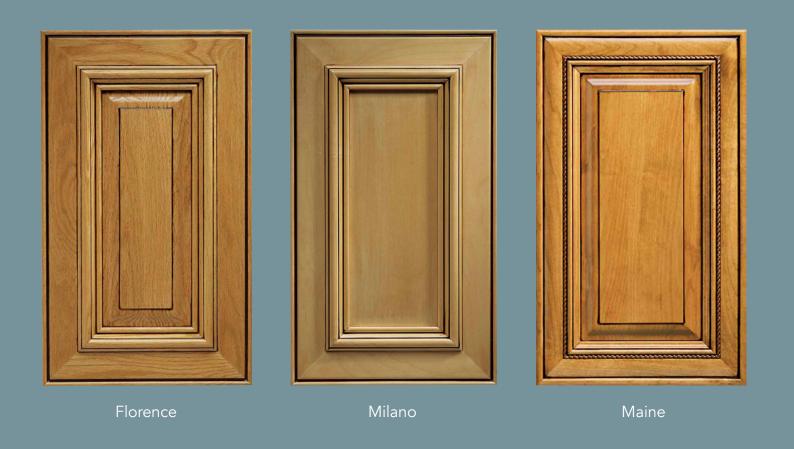

Madrid

Manhatten

MP-17 Solid

Woodside

Echo Wood Rift White Oak

Echo Wood Rift White Oak 3pc 1/8 Sq Groove

Laguna AM-2

Echo Wood reconstituted veneer products echo nature's most desired and rare species without impacting the sustainability of the great old growth forests. This provides endless opportunities to create the look of domestic, exotic and rare species.