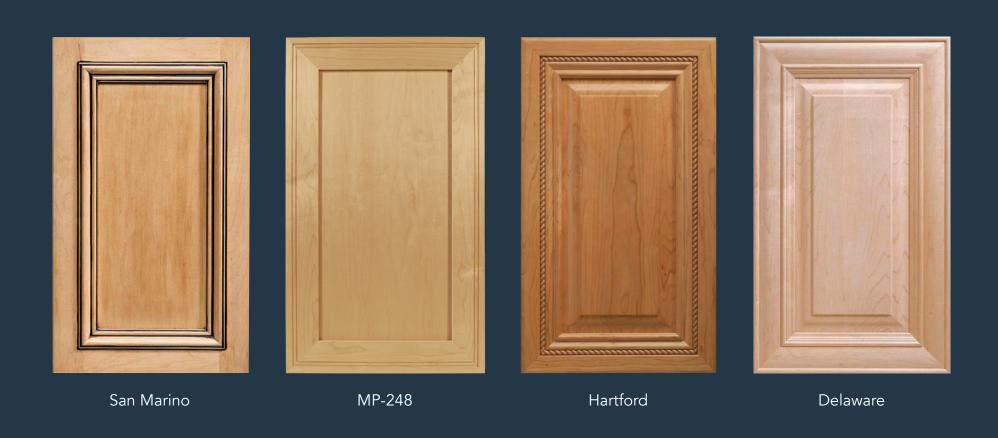

Celebrating 30 years of bringing your inspirations to reality. 1989 | 2019

Artesia RTF Gauntlet Grey

Denmark

CNS #1 AM-17 T&B

MP-19 Solid

Iceland Solid

MP-19 Inset

Ridgeland

Madrid

Manhatten

MP-17 Solid

Woodside

Echo Wood Rift White Oak

Echo Wood Rift White Oak 3pc 1/8 Sq Groove

Laguna AM-2

Echo Wood reconstituted veneer products echo nature's most desired and rare species without impacting the sustainability of the great old growth forests. This provides endless opportunities to create the look of domestic, exotic and rare species.