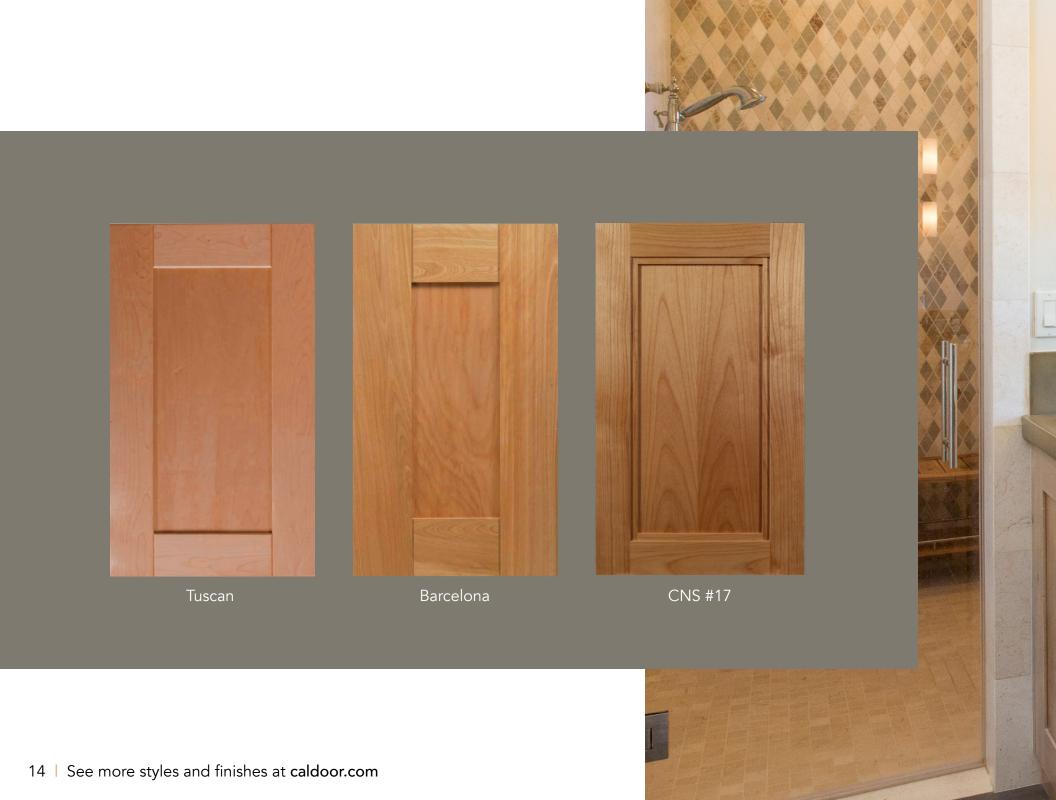

Madrid

Manhatten

MP-17 Solid

Woodside

Echo Wood Rift White Oak

Echo Wood Rift White Oak 3pc 1/8 Sq Groove

Laguna AM-2

Echo Wood reconstituted veneer products echo nature's most desired and rare species without impacting the sustainability of the great old growth forests. This provides endless opportunities to create the look of domestic, exotic and rare species.

Echo Wood Rift White Oak 3pc 1/16 V Groove

Echo Wood Qtr Zebrano

Echo Wood Otr Champagne

Edgeband AM 3/4 Butt

Edgeband AM 3/4 Miter

Edgeband AM 1-1/4 Butt

Edgeband AM 1-1/4 Miter

Plank RTF Pacaya