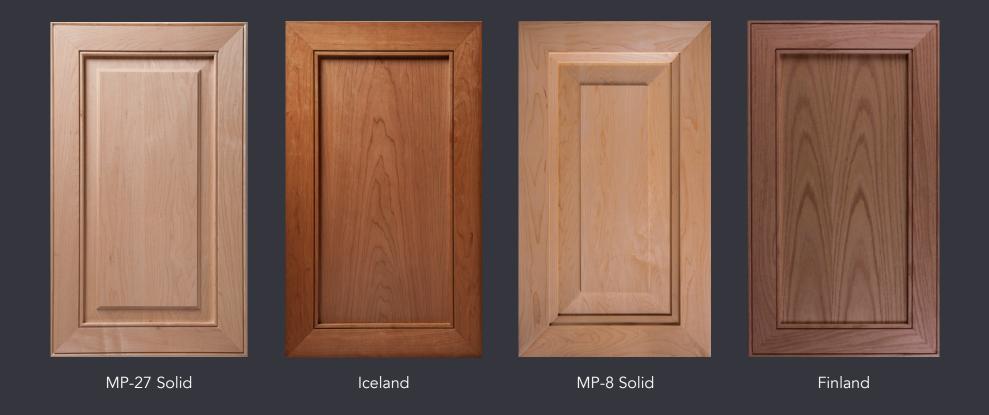

Celebrating 30 years of bringing your inspirations to reality. 1989 | 2019

Artesia RTF Gauntlet Grey

Denmark

CNS #1 AM-17 T&B

MP-19 Solid

Iceland Solid

MP-19 Inset

Ridgeland

Madrid

Manhatten

MP-17 Solid

Woodside

Echo Wood Rift White Oak

Echo Wood Rift White Oak 3pc 1/8 Sq Groove

Laguna AM-2

Echo Wood reconstituted veneer products echo nature's most desired and rare species without impacting the sustainability of the great old growth forests. This provides endless opportunities to create the look of domestic, exotic and rare species.