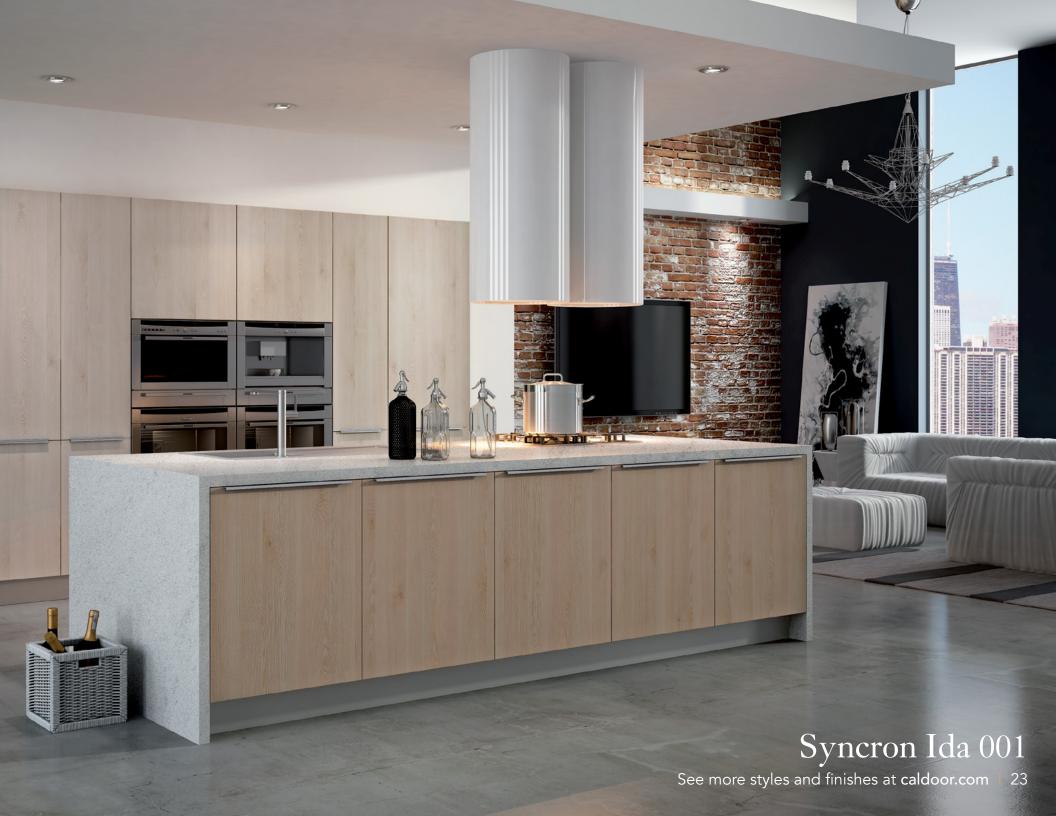

Madrid

Manhatten

MP-17 Solid

Woodside

Echo Wood Rift White Oak

Echo Wood Rift White Oak 3pc 1/8 Sq Groove

Laguna AM-2

Echo Wood reconstituted veneer products echo nature's most desired and rare species without impacting the sustainability of the great old growth forests. This provides endless opportunities to create the look of domestic, exotic and rare species.