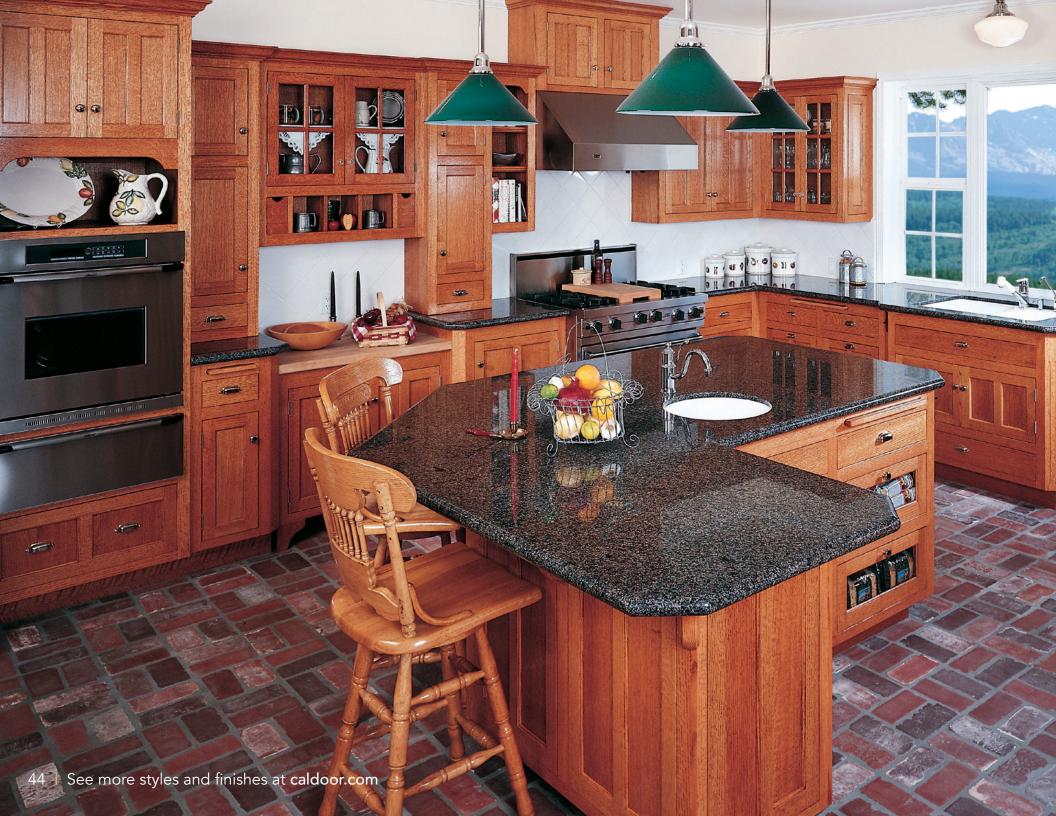

te Oak



Echo Wood Rift White Oak 3pc 1/8 Sq Groove



Laguna AM-2







Echo Wood reconstituted veneer products echo nature's most desired and rare species without impacting the sustainability of the great old growth forests. This provides endless opportunities to create the look of domestic, exotic and rare species.



Echo Wood Rift White Oak 3pc 1/16 V Groove



Echo Wood Qtr Zebrano



Echo Wood Otr Champagne







Edgeband AM 3/4 Butt



Edgeband AM 3/4 Miter



Edgeband AM 1-1/4 Butt



Edgeband AM 1-1/4 Miter



Plank RTF Pacaya



Plank RTF Merapi Horiz Grain



Umpqua RTF Driftwood 2













OP-710 RTF Boardwalk



OP-709 RTF Artic Ribbon



OPL-3 RTF Queenston Oak











Cheyenne













San Clemente CNS #18 R-8 Mitered #5







Calistoga AM-7

Cascade AM-6































Maverick Tuscan CNS AM-4

























Coronado MP-201 R-3 Revere















When I started Cal Door over 30 years ago, it was with one goal in mind: to build the best wood products possible. I would never sacrifice quality or service for price.

Staying true to those values, we have grown to become one of the largest custom wood product companies in the nation. We now service over 10,000 customers and work in state-of-the-art facilities you can view online.

We offer thousands of design options built by hundreds of amazingly talented and dedicated employees that I call family. Our family would not exist if not for you, our customers. We appreciate that—and expect to earn the trust you show in us with your business every day.

Please visit our web