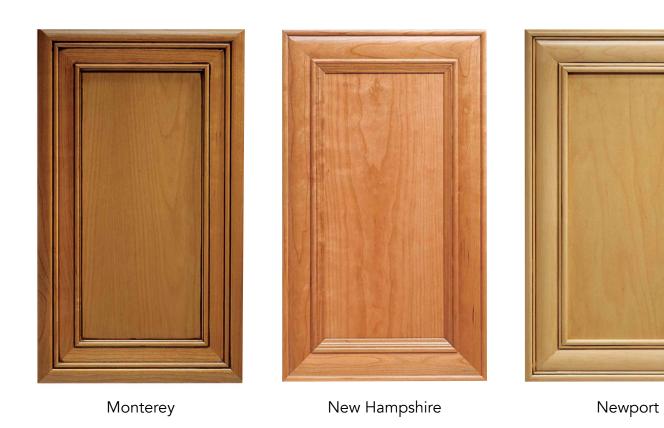

Celebrating 30 years of bringing your inspirations to reality. 1989 | 2019

Artesia RTF Gauntlet Grey

Denmark

CNS #1 AM-17 T&B

MP-19 Solid

Iceland Solid

MP-19 Inset

Ridgeland

Madrid

Manhatten

MP-17 Solid

Woodside

Echo Wood Rift White Oak

Echo Wood Rift White Oak 3pc 1/8 Sq Groove

Laguna AM-2

Echo Wood reconstituted veneer products echo nature's most desired and rare species without impacting the sustainability of the great old growth forests. This provides endless opportunities to create the look of domestic, exotic and rare species.