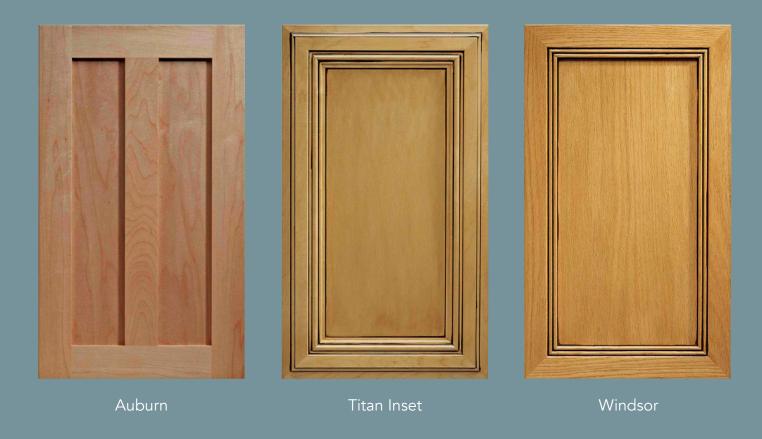

Madrid

Manhatten

MP-17 Solid

Woodside

Echo Wood Rift White Oak

Echo Wood Rift White Oak 3pc 1/8 Sq Groove

Laguna AM-2

Echo Wood reconstituted veneer products echo nature's most desired and rare species without impacting the sustainability of the great old growth forests. This provides endless opportunities to create the look of domestic, exotic and rare species.