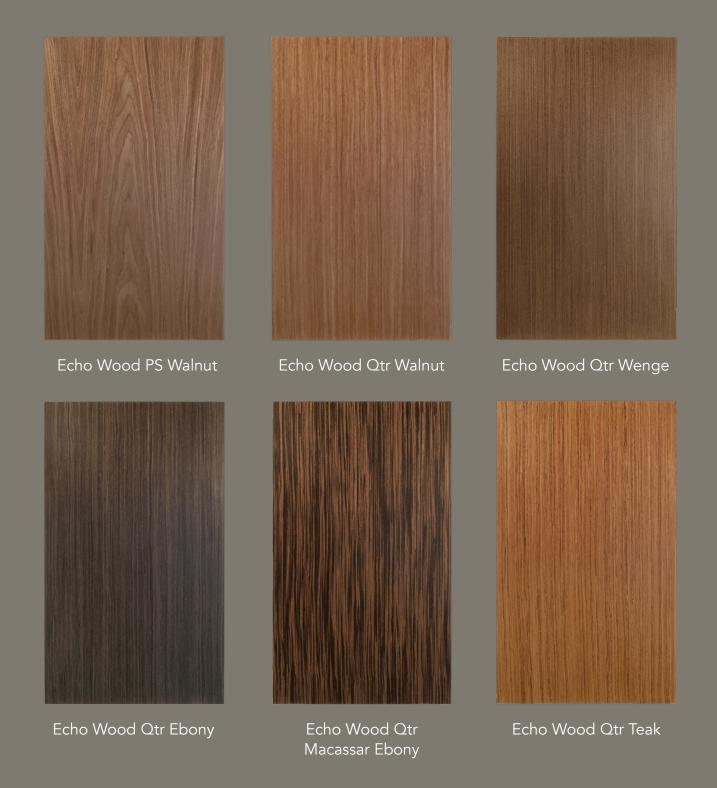

Madrid

Manhatten

MP-17 Solid

Woodside

Echo Wood Rift White Oak

Echo Wood Rift White Oak 3pc 1/8 Sq Groove

Laguna AM-2

Echo Wood reconstituted veneer products echo nature's most desired and rare species without impacting the sustainability of the great old growth forests. This provides endless opportunities to create the look of domestic, exotic and rare species.