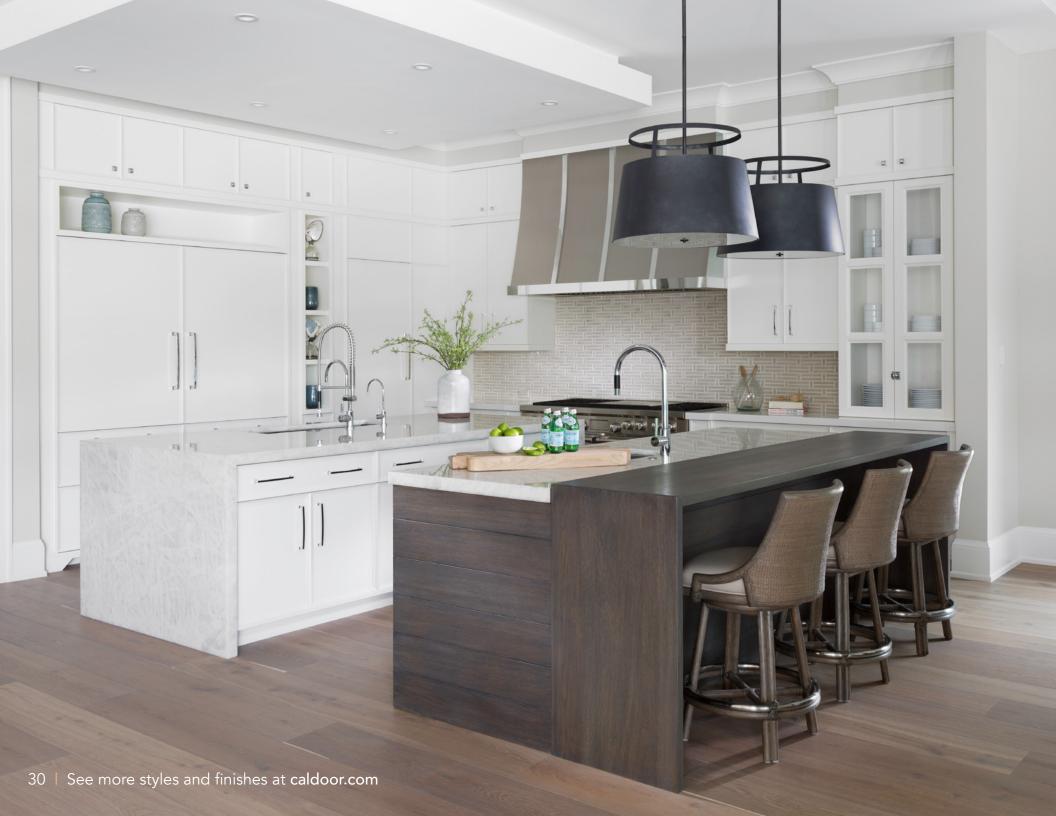

Celebrating 30 years of bringing your inspirations to reality. 1989 | 2019

Artesia RTF Gauntlet Grey

Denmark

CNS #1 AM-17 T&B

MP-19 Solid

Iceland Solid

MP-19 Inset

Ridgeland

Madrid

Manhatten

MP-17 Solid

Woodside

Echo Wood Rift White Oak

Echo Wood Rift White Oak 3pc 1/8 Sq Groove

Laguna AM-2

Echo Wood reconstituted veneer products echo nature's most desired and rare species without impacting the sustainability of the great old growth forests. This provides endless opportunities to create the look of domestic, exotic and rare species.