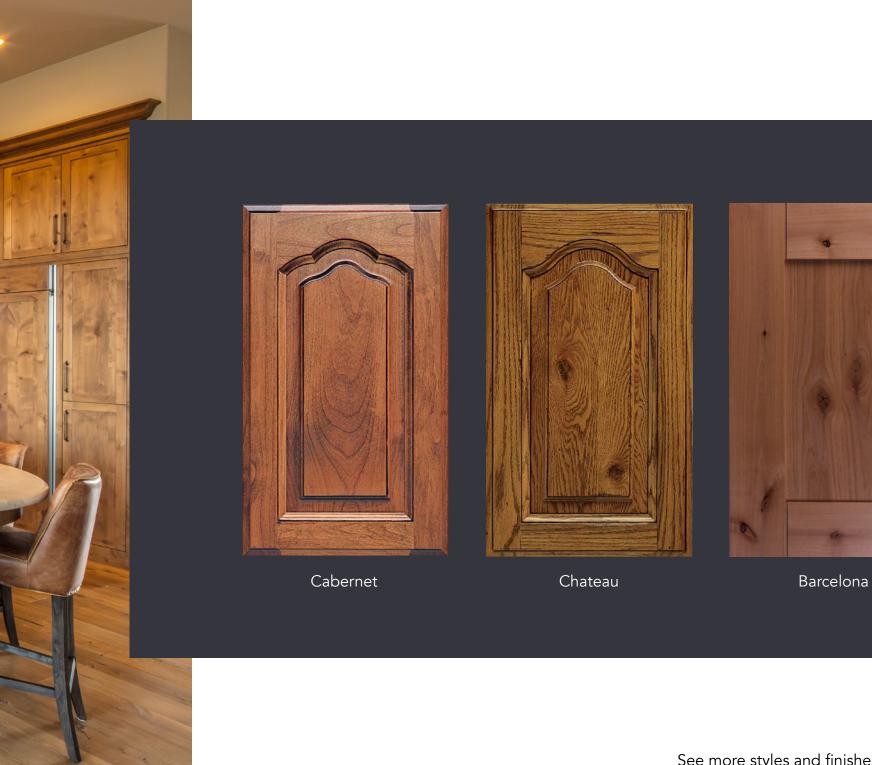

AM-2







Echo Wood reconstituted veneer products echo nature's most desired and rare species without impacting the sustainability of the great old growth forests. This provides endless opportunities to create the look of domestic, exotic and rare species.



Echo Wood Rift White Oak 3pc 1/16 V Groove



Echo Wood Qtr Zebrano



Echo Wood Otr Champagne







Edgeband AM 3/4 Butt



Edgeband AM 3/4 Miter



Edgeband AM 1-1/4 Butt



Edgeband AM 1-1/4 Miter



Plank RTF Pacaya



Plank RTF Merapi Horiz Grain



Umpqua RTF Driftwood 2













OP-710 RTF Boardwalk



OP-709 RTF Artic Ribbon



OPL-3 RTF Queenston Oak











Cheyenne













San Clemente CNS #18 R-8 Mitered #5







Calistoga AM-7

Cascade AM-6































Maverick Tuscan CNS AM-4

























Coronado MP-201 R-3 Revere















When I started Cal Door over 30 years ago, it was with one goal in mind: to build the best wood products possible. I would never sacrifice quality or service for price.

Staying true to those values, we have grown to become one of the largest custom wood product companies in the nation. We now service over 10,000 customers and work in state-of-the-art facilities you can view online.

We offer thousands of design options built by hundreds of amazingly talented and dedicated employees that I call family. Our family would not exist if not for you, our customers. We appreciate that—and expect to earn the trust you show in us with your business every day.

Please visit our website at caldoor.com and see what our family can do for you!