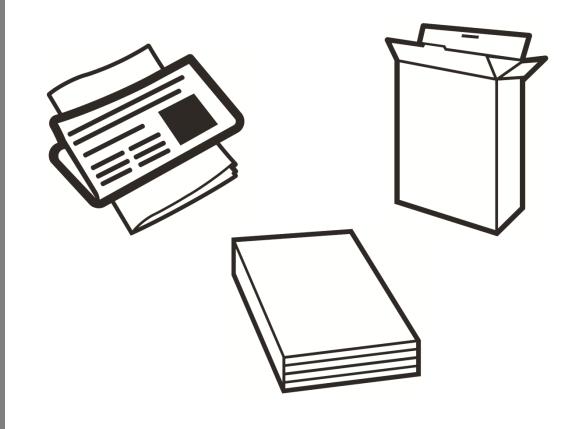

### paper

- Business paper
- Mail
- Envelopes

- Magazines
- Cardboard
- Small Staples Okay

Set your printer setting for "borderless printing". We highly suggest using photo or brochure paper for bright color and crisp images. Cut to black line.

papel de oficina

office paper

- business paper
- mail
- envelopes
- magazines
- cardboard

grapas pequeñas están bien

small staples are OK

Set your printer setting for "borderless printing". We highly suggest using photo or brochure paper for bright color and crisp images. Cut to black line.

### office paper papel de oficina

- business paper
- mail
- envelopes
- magazines
- cardboard

- documentos de papel
- correo
- sobres
- revistas
- cartón

small staples are OK

grapas pequeñas están bien

Set your printer setting for "borderless printing". We highly suggest using photo or brochure paper for bright color and crisp images. Cut to black line.

business paper

mail

envelopes

magazines

cardboard

small staples are OK

Set your printer setting for "borderless printing". We highly suggest using photo or brochure paper for bright color and crisp images. Cut to black line.

# office paper

- business paper
- mail
- envelopes
- magazines
- cardboard

small staples are OK

Set your printer setting for "borderless printing". We highly suggest using photo or brochure paper for bright color and crisp images. Cut to black line.

# office paper

- business paper
- mail, envelopes
- magazines

- cardboard
- small staples are OK

Set your printer setting for "borderless printing". We highly suggest using photo or brochure paper for bright color and crisp images. Cut to black line.