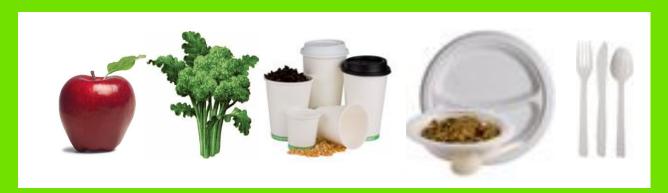

### compost

- Paper
- All #0 Plastics
- Pizza Boxes
- Paper Towels
- Waxed Paper
- Cardboard
- Soiled Paper
- Food Waste
- Coffee Grounds
- Leaves
- Plants
- Leftovers

Set your printer setting for "borderless printing". We highly suggest using photo or brochure paper for bright color and crisp images. Cut to black line.

# Compost

Pizza boxes Paper towels **Paper** Waxed paper Cardboard Soiled paper Food waste

Wood Leaves

Leftovers

**Plants** 

**Coffee grounds** 

All #0 Plastics

Set your printer setting for "borderless printing". We highly suggest using photo or brochure paper for bright color and crisp images. Cut to black line.