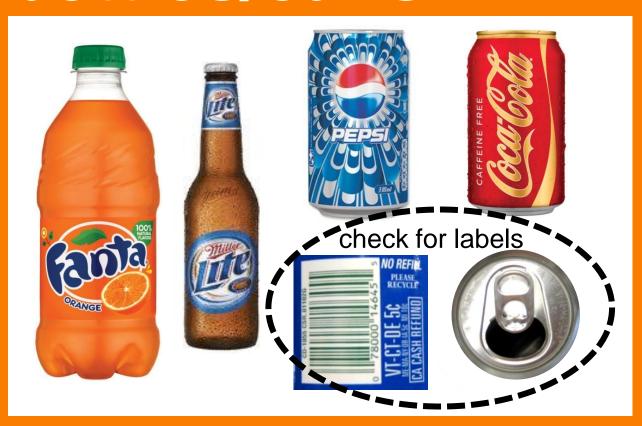

# deposit returns

Check for state label

Set your printer setting for "borderless printing". We highly suggest using photo or brochure paper for bright color and crisp images. Cut to black line.

#### state returnables

- State labeled aluminum cans
- State labeled plastic bottles
- State labeled glass bottles

verifique que estén marcados con el nombre del estado

Favor de vaciar y enjuagar todos los envases retornables

### state returnables retornables del estado

- State labeled aluminum cans
- State labeled plastic bottles
- State labeled glass bottles

check for state labels

please empty and rinse all State returnables

### state returnables retornables del estado

- State labeled aluminum cans
- State labeled plastic bottles
- State labeled glass bottles

please empty and rinse all State returnables

labels

- Latas de aluminio marcadas con el nombre de su estado
- Botellas de plástico marcadas con el nombre de su estado
- Botellas de vidrio marcadas con el nombre de su estado

- State labeled aluminum cans
- State labeled plastic bottles
- State labeled glass bottles

check for state labels

please empty and rinse all State returnables

- Latas de aluminio marcadas con el nombre de su estado
- Botellas de plástico marcadas con el nombre de su estado
- Botellas de vidrio marcadas con el nombre de su estado

### state returnables retornables del estado

Set your printer setting for "borderless printing". We highly suggest using photo or brochure paper for bright color and crisp images. Cut to black line.

- business paper
- mail
- envelopes
- magazines
- cardboard

#### state returnables

- State labeled aluminum cans
- State labeled plastic bottles
- State labeled glass bottles

favor de vaciar y enjuagar todos los envases retornables

verifique que estén marcados con el nombre del estado

# state returnable bottles/cans

State labeled aluminum cans

State labeled plastic bottles

State labeled glass bottles

check for state labels

please empty and rinse all State returnables

Set your printer setting for "borderless printing". We highly suggest using photo or brochure paper for bright color and crisp images. Cut to black line.

# returnable deposit bottles & cans

- State labeled aluminum cans
- State labeled plastic bottles
- State labeled glass bottles

please empty and rinse all State returnables

Set your printer setting for "borderless printing". We highly suggest using photo or brochure paper for bright color and crisp images. Cut to black line.

# returnable deposit bottles/cans

- State labeled aluminum cans
- State labeled plastic bottles
- State labeled glass bottles

please empty and rinse all State returnables

Set your printer setting for "borderless printing". We highly suggest using photo or brochure paper for bright color and crisp images. Cut to black line.

# state returnable bottles/cans

- State labeled aluminum cans
- State labeled plastic bottles
- State labeled glass bottles

please empty and rinse all State returnables

Set your printer setting for "borderless printing". We highly suggest using photo or brochure paper for bright color and crisp images. Cut to black line.