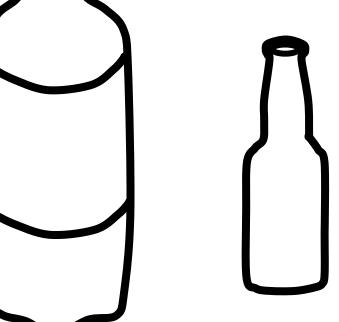

# state returnable bottles/cans

State labeled aluminum cans

State labeled plastic bottles

State labeled glass bottles

check for state labels

please empty and rinse all State returnables

Set your printer setting for "borderless printing". We highly suggest using photo or brochure paper for bright color and crisp images. Cut to black line.

# returnable deposit bottles & cans

- State labeled aluminum cans
- State labeled plastic bottles
- State labeled glass bottles

please empty and rinse all State returnables

Set your printer setting for "borderless printing". We highly suggest using photo or brochure paper for bright color and crisp images. Cut to black line.

# returnable deposit bottles/cans

- State labeled aluminum cans
- State labeled plastic bottles
- State labeled glass bottles

please empty and rinse all State returnables

Set your printer setting for "borderless printing". We highly suggest using photo or brochure paper for bright color and crisp images. Cut to black line.

# state returnable bottles/cans

- State labeled aluminum cans
- State labeled plastic bottles
- State labeled glass bottles

please empty and rinse all State returnables

Set your printer setting for "borderless printing". We highly suggest using photo or brochure paper for bright color and crisp images. Cut to black line.