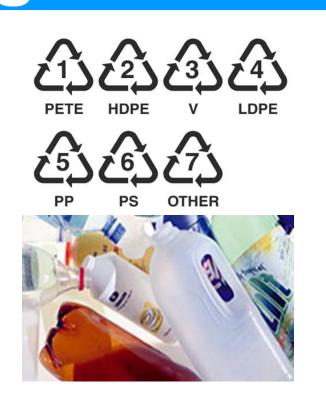

# plastic glass Aluminum & tin cans Glass bottles & jars Please rinse & clear

- Plastic #1 #7
- Aluminum & tin cans
- Please rinse & clean

Set your printer setting for "borderless printing". We highly suggest using photo or brochure paper for bright color and crisp images. Cut to black line.

metal, plástico, vidrio

metal, plastic, glass

- all rinsed, clean, labeled #1 through #7 plastics
- aluminum and tin cans
- glass

Set your printer setting for "borderless printing". We highly suggest using photo or brochure paper for bright color and crisp images. Cut to black line.

#### metal, plastic, glass metal, plástico, vidrio

- all rinsed, clean, labeled #1 through #7 plastics
- aluminum
- tin cans

please do NOT contaminate with unclean plastics or items with residue

Favor de NO
contaminar con
plásticos sucios o
con artículos con
residuos