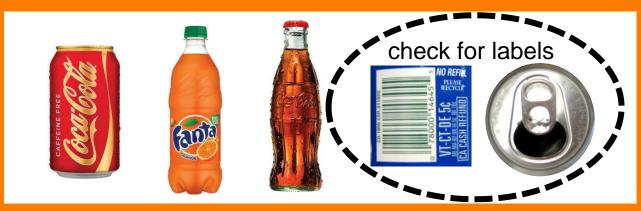

# deposit returns

Check for state label

Set your printer setting for "borderless printing". We highly suggest using photo or brochure paper for bright color and crisp images. Cut to black line.

### state returnables retornables del estado

- State labeled aluminum cans
- State labeled plastic bottles
- State labeled glass bottles

check for state labels

please empty and rinse all State returnables

# state returnable bottles/cans

State labeled aluminum cans

State labeled plastic bottles

State labeled glass bottles

check for state labels

please empty and rinse all State returnables

Set your printer setting for "borderless printing". We highly suggest using photo or brochure paper for bright color and crisp images. Cut to black line.