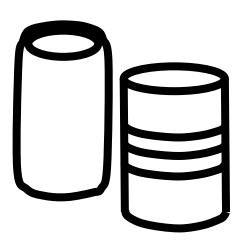

# plastic, metal & glass

 all rinsed, clean, labeled #1 through #7 plastics

tin cans

please do NOT contaminate with unclean plastics or items with residue

Set your printer setting for "borderless printing". We highly suggest using photo or brochure paper for bright color and crisp images. Cut to black line.

# plastics metal & glass

- all rinsed, clean, labeled
   #1 through #7 plastics
- aluminum
- tin cans
- all clean glass colors OK

please do NOT contaminate with unclean containers or items with residue

Set your printer setting for "borderless printing". We highly suggest using photo or brochure paper for bright color and crisp images. Cut to black line.

# plastic, metal & glass

- all rinsed, clean, labeled #1 through #7 plastics
- aluminum & tin cans
- glass all colors

please do NOT contaminate with residue, rinse items before recycling

Set your printer setting for "borderless printing". We highly suggest using photo or brochure paper for bright color and crisp images. Cut to black line.

# plastic, metal & glass

#1 through #7 plastics

- aluminum
- tin cans
- glass

please do NOT contaminate with unclean plastics or items with residue

Set your printer setting for "borderless printing". We highly suggest using photo or brochure paper for bright color and crisp images. Cut to black line.