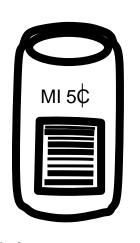

### state returnables retornables del estado

- State labeled aluminum cans
- State labeled plastic bottles
- State labeled glass bottles

please empty and rinse all State returnables

labels

- Latas de aluminio marcadas con el nombre de su estado
- Botellas de plástico marcadas con el nombre de su estado
- Botellas de vidrio marcadas con el nombre de su estado

verifique que estén marcados con el nombre del estado

favor de vaciar y enjuagar todos los envases retornables

Set your printer setting for "borderless printing". We highly suggest using photo or brochure paper for bright color and crisp images. Cut to black line.