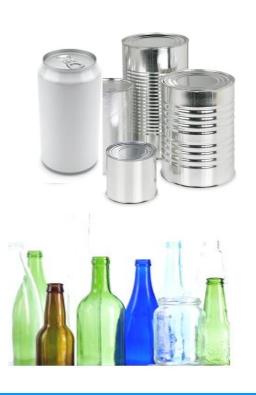

# plastic glass Aluminum & tin cans Glass bottles & jars Please rinse & clear

- Plastic #1 #7
- Aluminum & tin cans
- Please rinse & clean

Set your printer setting for "borderless printing". We highly suggest using photo or brochure paper for bright color and crisp images. Cut to black line.

metal, plástico, vidrio

metal, plastic, glass

- all rinsed, clean, labeled #1 through #7 plastics
- aluminum and tin cans
- glass

Set your printer setting for "borderless printing". We highly suggest using photo or brochure paper for bright color and crisp images. Cut to black line.

#### metal, plastic, glass metal, plástico, vidrio

- all rinsed, clean, labeled #1 through #7 plastics
- aluminum
- tin cans

please do NOT contaminate with unclean plastics or items with residue

Favor de NO
contaminar con
plásticos sucios o
con artículos con
residuos

#### metal, plastic, glass metal, plástico, vidrio

- all rinsed, clean, labeled #1 through #7 plastics
- aluminum
- tin cans

please do NOT contaminate with unclean plastics or items with residue

- plásticos marcados como#1 al #7, enjuagados y limpios
  - aluminio
  - latas

## metal, plastic, glass metal, plástico, vidrio

Set your printer setting for "borderless printing". We highly suggest using photo or brochure paper for bright color and crisp images. Cut to black line.

metal, plástico, vidrio metal, plastic, glass

- all rinsed, clean, labeled #1 through #7 plastics
- aluminum and tin cans
- glass

favor de NO contaminar con plásticos sucios o con artículos con residuos

# plastic, metal & glass

 all rinsed, clean, labeled #1 through #7 plastics

tin cans

please do NOT contaminate with unclean plastics or items with residue

Set your printer setting for "borderless printing". We highly suggest using photo or brochure paper for bright color and crisp images. Cut to black line.

# plastics metal & glass

- all rinsed, clean, labeled
   #1 through #7 plastics
- aluminum
- tin cans
- all clean glass colors OK

please do NOT contaminate with unclean containers or items with residue

Set your printer setting for "borderless printing". We highly suggest using photo or brochure paper for bright color and crisp images. Cut to black line.

# plastic, metal & glass

- all rinsed, clean, labeled #1 through #7 plastics
- aluminum & tin cans
- glass all colors

please do NOT contaminate with residue, rinse items before recycling

Set your printer setting for "borderless printing". We highly suggest using photo or brochure paper for bright color and crisp images. Cut to black line.

# plastic, metal & glass

#1 through #7 plastics

- aluminum
- tin cans
- glass

please do NOT contaminate with unclean plastics or items with residue

Set your printer setting for "borderless printing". We highly suggest using photo or brochure paper for bright color and crisp images. Cut to black line.

# Plastic, Metal, Glass, Paper

Plastic #1-7 Metal Glass

Paper, Magazines, Cardboard

Set your printer setting for "borderless printing". We highly suggest using photo or brochure paper for bright color and crisp images. Cut to black line.