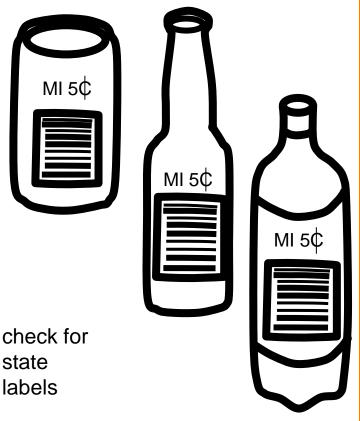

# deposit returns

Check for state label

Set your printer setting for "borderless printing". We highly suggest using photo or brochure paper for bright color and crisp images. Cut to black line.

#### state returnables

- State labeled aluminum cans
- State labeled plastic bottles
- State labeled glass bottles

verifique que estén marcados con el nombre del estado

Favor de vaciar y enjuagar todos los envases retornables

### state returnables retornables del estado

- State labeled aluminum cans
- State labeled plastic bottles
- State labeled glass bottles

check for state labels

please empty and rinse all State returnables

### state returnables retornables del estado

- State labeled aluminum cans
- State labeled plastic bottles
- State labeled glass bottles

please empty and rinse all State returnables

labels

- Latas de aluminio marcadas con el nombre de su estado
- Botellas de plástico marcadas con el nombre de su estado
- Botellas de vidrio marcadas con el nombre de su estado

- State labeled aluminum cans
- State labeled plastic bottles
- State labeled glass bottles

check for state labels

please empty and rinse all State returnables

- Latas de aluminio marcadas con el nombre de su estado
- Botellas de plástico marcadas con el nombre de su estado
- Botellas de vidrio marcadas con el nombre de su estado

#### state returnables

- State labeled aluminum cans
- State labeled plastic bottles
- State labeled glass bottles

favor de vaciar y enjuagar todos los envases retornables

verifique que estén marcados con el nombre del estado

# state returnable bottles/cans

State labeled aluminum cans

State labeled plastic bottles

State labeled glass bottles

check for state labels

please empty and rinse all State returnables

Set your printer setting for "borderless printing". We highly suggest using photo or brochure paper for bright color and crisp images. Cut to black line.

# returnable deposit bottles & cans

- State labeled aluminum cans
- State labeled plastic bottles
- State labeled glass bottles

please empty and rinse all State returnables

Set your printer setting for "borderless printing". We highly suggest using photo or brochure paper for bright color and crisp images. Cut to black line.

# returnable deposit bottles/cans

- State labeled aluminum cans
- State labeled plastic bottles
- State labeled glass bottles

please empty and rinse all State returnables

Set your printer setting for "borderless printing". We highly suggest using photo or brochure paper for bright color and crisp images. Cut to black line.

# state returnable bottles/cans

- State labeled aluminum cans
- State labeled plastic bottles
- State labeled glass bottles

please empty and rinse all State returnables

Set your printer setting for "borderless printing". We highly suggest using photo or brochure paper for bright color and crisp images. Cut to black line.