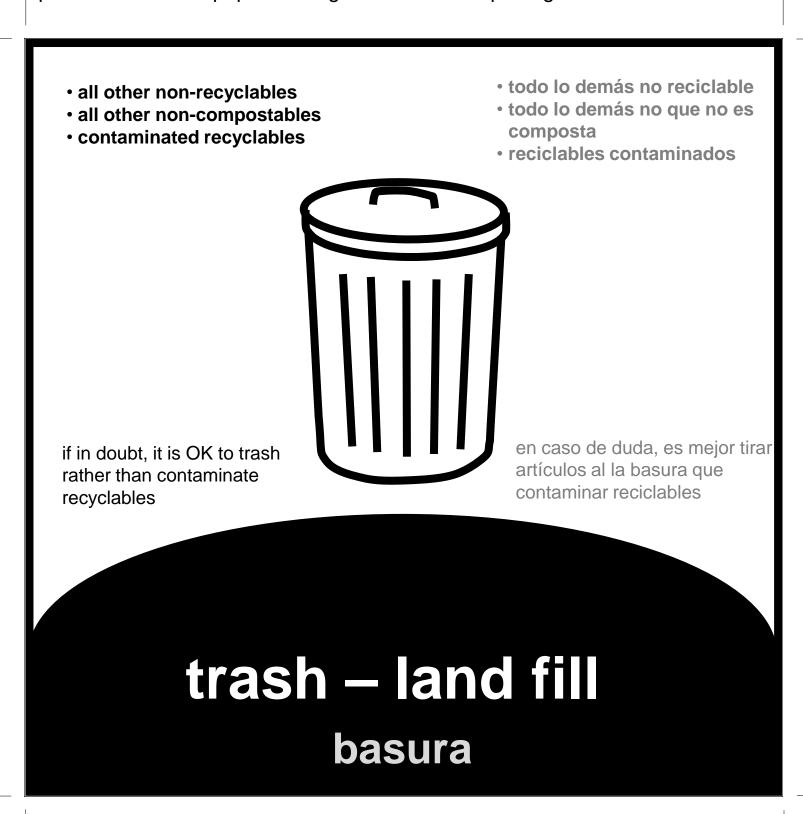

- · todo lo demás no reciclable
- todo lo demás no que no es composta
- reciclables contaminados

basura

#### trash – land fill

- · all other non-recyclables
- · all other non-compostables
- contaminated recyclables

en caso de duda, es mejor tirar artículos al la basura que contaminar reciclables

if in doubt, it is OK to trash rather than contaminate recyclables