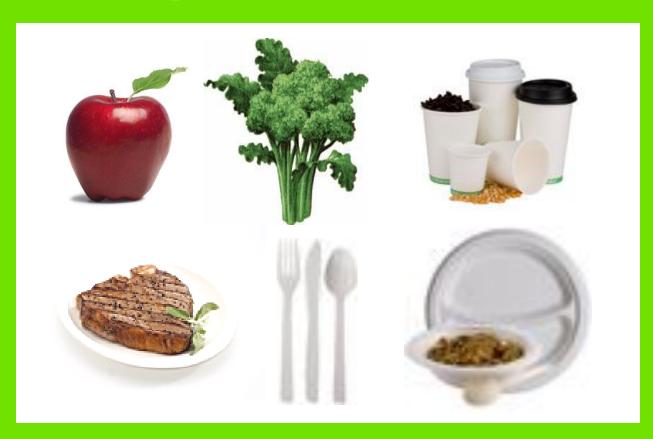

### compost

- Paper
- All #0 Plastics
- Pizza Boxes
- Paper Towels
- Waxed Paper
- Cardboard
- Soiled Paper
- Food Waste
- Coffee Grounds
- Leaves
- Plants
- Leftovers

Set your printer setting for "borderless printing". We highly suggest using photo or brochure paper for bright color and crisp images. Cut to black line.

#### compost

- hot & cold cups
- food containers
- plastic cutlery
- napkins
- food scraps ok

Favor de NO
contaminar este
contenedor con
artículos que no
estén marcados para
composta

please do NOT contaminate this container with items not labeled compostable.

# compostables composta

- hot & cold cups
- food containers
- plastic cutlery
- napkins
- · food scraps ok

sobras de comida

please do NOT contaminate this container with items not labeled compostable.

Favor de NO contaminar este contenedor con artículos que no estén marcados para composta