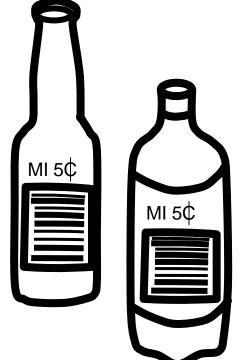

### state returnables retornables del estado

- State labeled aluminum cans
- State labeled plastic bottles
- State labeled glass bottles

please empty and rinse all State returnables

labels

- Latas de aluminio marcadas con el nombre de su estado
- Botellas de plástico marcadas con el nombre de su estado
- Botellas de vidrio marcadas con el nombre de su estado

verifique que estén marcados con el nombre del estado

favor de vaciar y enjuagar todos los envases retornables

Set your printer setting for "borderless printing". We highly suggest using photo or brochure paper for bright color and crisp images. Cut to black line.