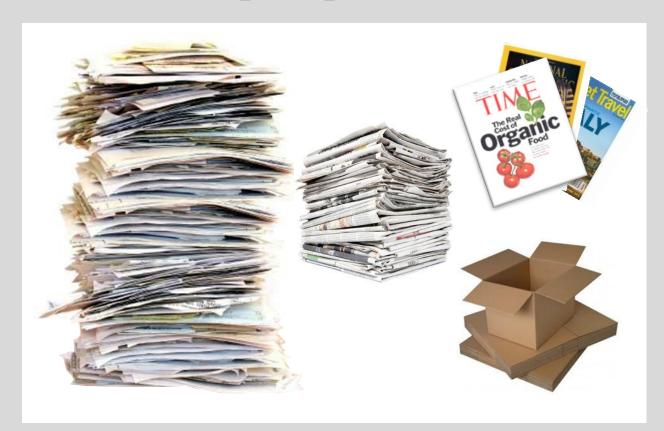

### paper

- Business paper
- Mail
- Envelopes

- Magazines
- Cardboard
- Small Staples Okay

Set your printer setting for "borderless printing". We highly suggest using photo or brochure paper for bright color and crisp images. Cut to black line.

papel de oficina

office paper

- business paper
- mail
- envelopes
- magazines
- cardboard

grapas pequeñas están bien

small staples are OK

Set your printer setting for "borderless printing". We highly suggest using photo or brochure paper for bright color and crisp images. Cut to black line.

### office paper papel de oficina

- business paper
- mail
- envelopes
- magazines
- cardboard

- documentos de papel
- correo
- sobres
- revistas
- cartón

small staples are OK

grapas pequeñas están bien

Set your printer setting for "borderless printing". We highly suggest using photo or brochure paper for bright color and crisp images. Cut to black line.

# office paper papel de oficina

Set your printer setting for "borderless printing". We highly suggest using photo or brochure paper for bright color and crisp images. Cut to black line.

Set your printer setting for "borderless printing". We highly suggest using photo or brochure paper for bright color and crisp images. Cut to black line.

# office paper

- business paper
- mail
- envelopes
- magazines
- cardboard

small staples are OK

Set your printer setting for "borderless printing". We highly suggest using photo or brochure paper for bright color and crisp images. Cut to black line.

# office paper

- business paper
- mail, envelopes
- magazines

- cardboard
- small staples are OK

Set your printer setting for "borderless printing". We highly suggest using photo or brochure paper for bright color and crisp images. Cut to black line.

# Plastic, Metal, Glass, Paper

Plastic #1-7 Metal Glass

Paper, Magazines, Cardboard

Set your printer setting for "borderless printing". We highly suggest using photo or brochure paper for bright color and crisp images. Cut to black line.