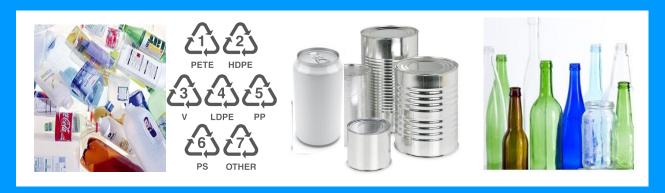

# plastic glass Aluminum & tin cans Glass bottles & jars Please rinse & clear

- Plastic #1 #7
- Aluminum & tin cans
- Please rinse & clean

Set your printer setting for "borderless printing". We highly suggest using photo or brochure paper for bright color and crisp images. Cut to black line.

# Plastic, Metal, Glass, Paper

Plastic #1-7 Metal Glass

Paper, Magazines, Cardboard

Set your printer setting for "borderless printing". We highly suggest using photo or brochure paper for bright color and crisp images. Cut to black line.