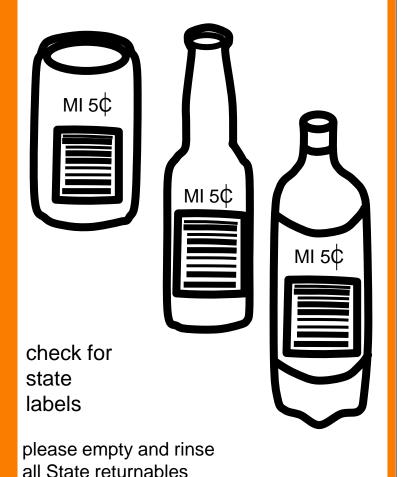

### state returnables retornables del estado

- State labeled aluminum cans
- State labeled plastic bottles
- State labeled glass bottles

check for state labels

please empty and rinse all State returnables