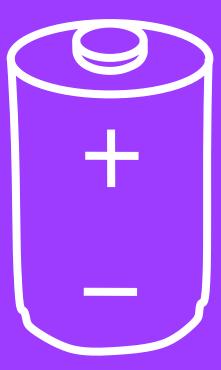

### batteries

All common batteries

Set your printer setting for "borderless printing". We highly suggest using photo or brochure paper for bright color and crisp images. Cut to black line.

Set your printer setting for "borderless printing". We highly suggest using photo or brochure paper for bright color and crisp images. Cut to black line.

# batteries

- AAA, AA, C, D & 9V
- all alkaline and carbon zinc
- all mercuric-oxide (button)
- silver-oxide and zinc-air (button)
- all lithium
- all rechargeable

Do not place leaking batteries in container