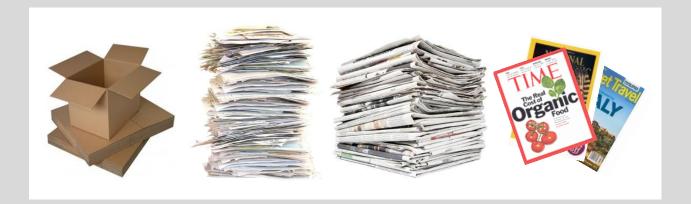

### paper

- Business paper
- Mail
- Envelopes

- Magazines
- Cardboard
- Small Staples Okay

Set your printer setting for "borderless printing". We highly suggest using photo or brochure paper for bright color and crisp images. Cut to black line.

papel de oficina

office paper

- business paper
- mail
- envelopes
- magazines
- cardboard

grapas pequeñas están bien

small staples are OK

Set your printer setting for "borderless printing". We highly suggest using photo or brochure paper for bright color and crisp images. Cut to black line.

### office paper papel de oficina

- business paper
- mail
- envelopes
- magazines
- cardboard

- documentos de papel
- correo
- sobres
- revistas
- cartón

small staples are OK

grapas pequeñas están bien

Set your printer setting for "borderless printing". We highly suggest using photo or brochure paper for bright color and crisp images. Cut to black line.