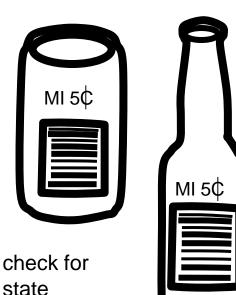

# state returnable bottles/cans

State labeled aluminum cans

State labeled plastic bottles

State labeled glass bottles

check for state labels

please empty and rinse all State returnables

Set your printer setting for "borderless printing". We highly suggest using photo or brochure paper for bright color and crisp images. Cut to black line.

# returnable deposit bottles & cans

- State labeled aluminum cans
- State labeled plastic bottles
- State labeled glass bottles

please empty and rinse all State returnables

Set your printer setting for "borderless printing". We highly suggest using photo or brochure paper for bright color and crisp images. Cut to black line.

# returnable deposit bottles/cans

- State labeled aluminum cans
- State labeled plastic bottles
- State labeled glass bottles

please empty and rinse all State returnables

Set your printer setting for "borderless printing". We highly suggest using photo or brochure paper for bright color and crisp images. Cut to black line.

# state returnable bottles/cans

- State labeled aluminum cans
- State labeled plastic bottles
- State labeled glass bottles

please empty and rinse all State returnables

Set your printer setting for "borderless printing". We highly suggest using photo or brochure paper for bright color and crisp images. Cut to black line.