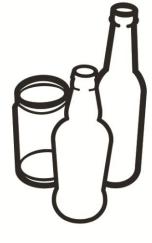

# plastic glass Aluminum & tin cans Glass bottles & jars Please rinse & clear

- Plastic #1 #7
- Aluminum & tin cans
- Please rinse & clean

Set your printer setting for "borderless printing". We highly suggest using photo or brochure paper for bright color and crisp images. Cut to black line.

metal, plástico, vidrio

metal, plastic, glass

- all rinsed, clean, labeled #1 through #7 plastics
- aluminum and tin cans
- glass

Set your printer setting for "borderless printing". We highly suggest using photo or brochure paper for bright color and crisp images. Cut to black line.

#### metal, plastic, glass metal, plástico, vidrio

- all rinsed, clean, labeled #1 through #7 plastics
- aluminum
- tin cans

please do NOT contaminate with unclean plastics or items with residue

Favor de NO
contaminar con
plásticos sucios o
con artículos con
residuos

#### metal, plastic, glass metal, plástico, vidrio

- all rinsed, clean, labeled #1 through #7 plastics
- aluminum
- tin cans

please do NOT contaminate with unclean plastics or items with residue

- plásticos marcados como#1 al #7, enjuagados y limpios
  - aluminio
  - latas

metal, plástico, vidrio metal, plastic, glass

- all rinsed, clean, labeled #1 through #7 plastics
- aluminum and tin cans
- glass

favor de NO contaminar con plásticos sucios o con artículos con residuos

# plastic, metal & glass

 all rinsed, clean, labeled #1 through #7 plastics

tin cans

please do NOT contaminate with unclean plastics or items with residue

Set your printer setting for "borderless printing". We highly suggest using photo or brochure paper for bright color and crisp images. Cut to black line.

# plastics metal & glass

- all rinsed, clean, labeled
   #1 through #7 plastics
- aluminum
- tin cans
- all clean glass colors OK

please do NOT contaminate with unclean containers or items with residue

Set your printer setting for "borderless printing". We highly suggest using photo or brochure paper for bright color and crisp images. Cut to black line.

# plastic, metal & glass

- all rinsed, clean, labeled #1 through #7 plastics
- aluminum & tin cans
- glass all colors

please do NOT contaminate with residue, rinse items before recycling

Set your printer setting for "borderless printing". We highly suggest using photo or brochure paper for bright color and crisp images. Cut to black line.

# plastic, metal & glass

#1 through #7 plastics

- aluminum
- tin cans
- glass

please do NOT contaminate with unclean plastics or items with residue

Set your printer setting for "borderless printing". We highly suggest using photo or brochure paper for bright color and crisp images. Cut to black line.