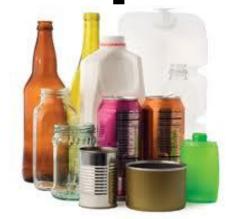

# plastic glass Aluminum & tin cans Glass bottles & jars Please rinse & clear

- Plastic #1 #7
- Aluminum & tin cans
- Please rinse & clean

Set your printer setting for "borderless printing". We highly suggest using photo or brochure paper for bright color and crisp images. Cut to black line.

metal, plástico, vidrio

metal, plastic, glass

- all rinsed, clean, labeled #1 through #7 plastics
- aluminum and tin cans
- glass

Set your printer setting for "borderless printing". We highly suggest using photo or brochure paper for bright color and crisp images. Cut to black line.

#### metal, plastic, glass metal, plástico, vidrio

- all rinsed, clean, labeled #1 through #7 plastics
- aluminum
- tin cans

please do NOT contaminate with unclean plastics or items with residue

Favor de NO
contaminar con
plásticos sucios o
con artículos con
residuos

#### metal, plastic, glass metal, plástico, vidrio

- all rinsed, clean, labeled #1 through #7 plastics
- aluminum
- tin cans

please do NOT contaminate with unclean plastics or items with residue

- plásticos marcados como#1 al #7, enjuagados y limpios
  - aluminio
  - latas

metal, plástico, vidrio metal, plastic, glass

- all rinsed, clean, labeled #1 through #7 plastics
- aluminum and tin cans
- glass

favor de NO contaminar con plásticos sucios o con artículos con residuos

# plastic, metal & glass

 all rinsed, clean, labeled #1 through #7 plastics

tin cans

please do NOT contaminate with unclean plastics or items with residue

Set your printer setting for "borderless printing". We highly suggest using photo or brochure paper for bright color and crisp images. Cut to black line.

# plastics metal & glass

- all rinsed, clean, labeled
   #1 through #7 plastics
- aluminum
- tin cans
- all clean glass colors OK

please do NOT contaminate with unclean containers or items with residue

Set your printer setting for "borderless printing". We highly suggest using photo or brochure paper for bright color and crisp images. Cut to black line.

# plastic, metal & glass

- all rinsed, clean, labeled #1 through #7 plastics
- aluminum & tin cans
- glass all colors

please do NOT contaminate with residue, rinse items before recycling

Set your printer setting for "borderless printing". We highly suggest using photo or brochure paper for bright color and crisp images. Cut to black line.

# plastic, metal & glass

#1 through #7 plastics

- aluminum
- tin cans
- glass

please do NOT contaminate with unclean plastics or items with residue

Set your printer setting for "borderless printing". We highly suggest using photo or brochure paper for bright color and crisp images. Cut to black line.

# Plastic, Metal, Glass, Paper

Plastic #1-7 Metal Glass

Paper, Magazines, Cardboard

Set your printer setting for "borderless printing". We highly suggest using photo or brochure paper for bright color and crisp images. Cut to black line.