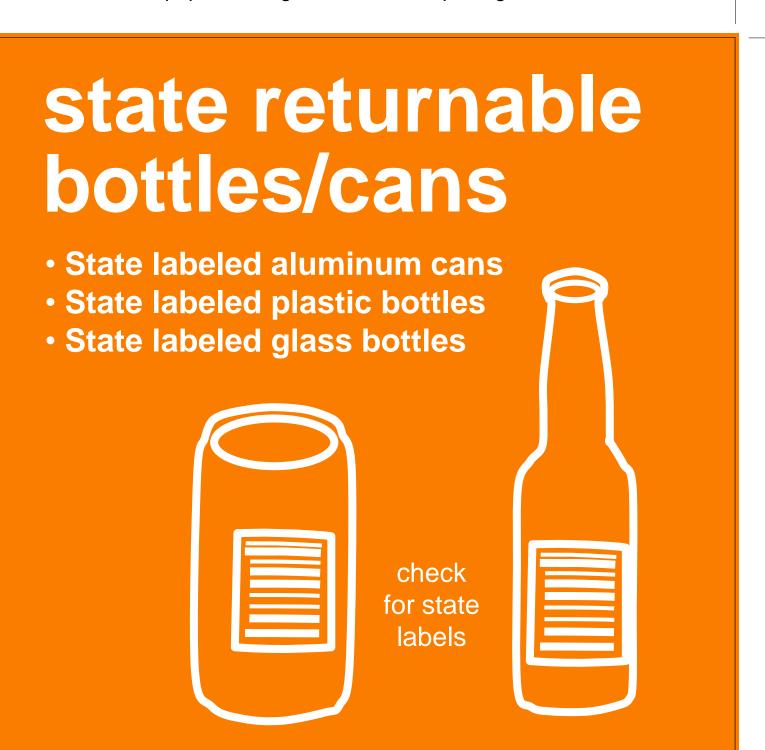

### state returnables retornables del estado

- State labeled aluminum cans
- State labeled plastic bottles
- State labeled glass bottles

check for state labels

please empty and rinse all State returnables