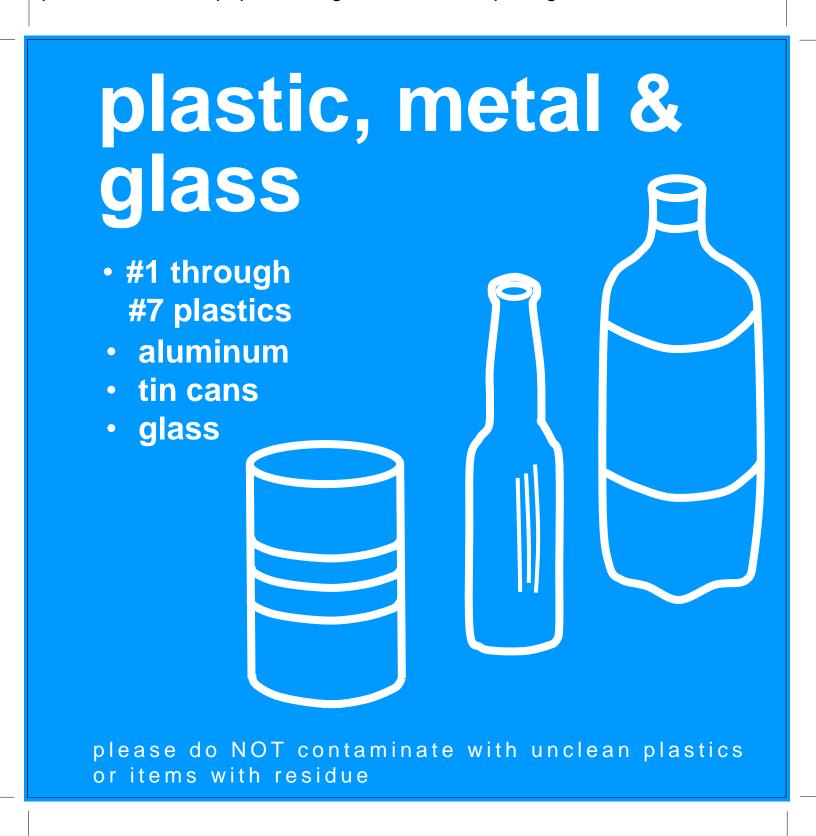

#### metal, plastic, glass metal, plástico, vidrio

- all rinsed, clean, labeled #1 through #7 plastics
- aluminum
- tin cans

please do NOT contaminate with unclean plastics or items with residue

Favor de NO
contaminar con
plásticos sucios o
con artículos con
residuos