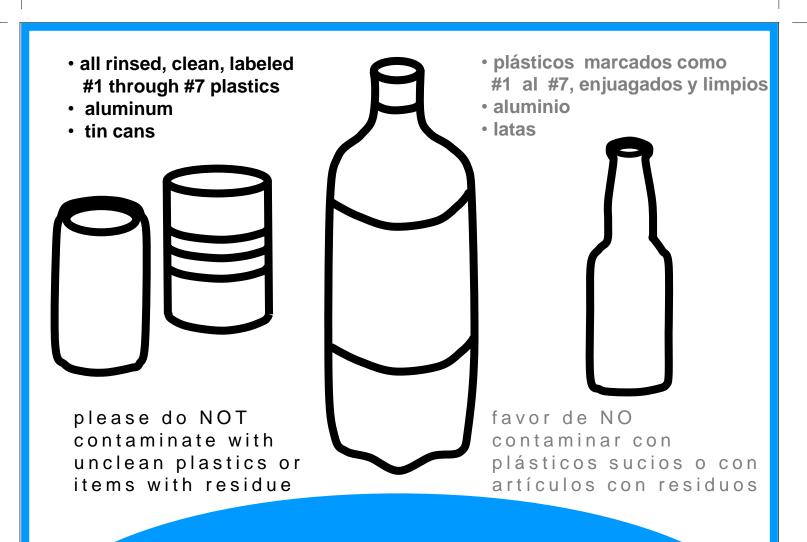

#### metal, plastic, glass metal, plástico, vidrio

- all rinsed, clean, labeled #1 through #7 plastics
- aluminum
- tin cans

please do NOT contaminate with unclean plastics or items with residue

Favor de NO
contaminar con
plásticos sucios o
con artículos con
residuos

#### metal, plastic, glass metal, plástico, vidrio

- all rinsed, clean, labeled #1 through #7 plastics
- aluminum
- tin cans

please do NOT contaminate with unclean plastics or items with residue

- plásticos marcados como#1 al #7, enjuagados y limpios
  - aluminio
  - latas

favor de NO contaminar con plásticos sucios o con artículos con residuos

Set your printer setting for "borderless printing". We highly suggest using photo or brochure paper for bright color and crisp images. Cut to black line.