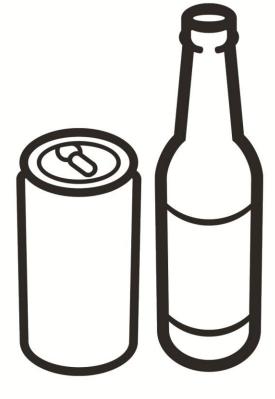

# plastic glass Aluminum & tin cans Glass bottles & jars Please rinse & clear

- Plastic #1 #7
- Aluminum & tin cans
- Please rinse & clean

Set your printer setting for "borderless printing". We highly suggest using photo or brochure paper for bright color and crisp images. Cut to black line.

metal, plástico, vidrio

metal, plastic, glass

- all rinsed, clean, labeled #1 through #7 plastics
- aluminum and tin cans
- glass

Set your printer setting for "borderless printing". We highly suggest using photo or brochure paper for bright color and crisp images. Cut to black line.

# Plastic, Metal, Glass, Paper

Plastic #1-7 Metal Glass

Paper, Magazines, Cardboard

Set your printer setting for "borderless printing". We highly suggest using photo or brochure paper for bright color and crisp images. Cut to black line.