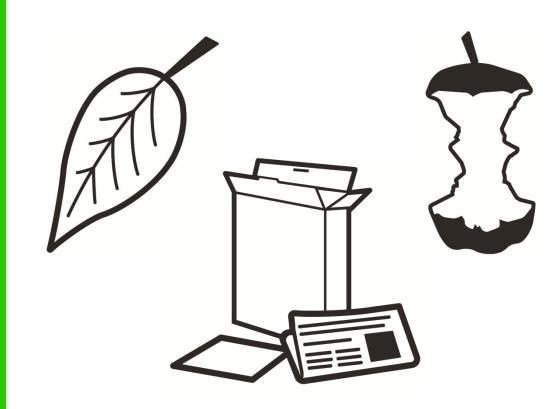

### compost

- Paper
- All #0 Plastics
- Pizza Boxes
- Paper Towels
- Waxed Paper
- Cardboard
- Soiled Paper
- Food Waste
- Coffee Grounds
- Leaves
- Plants
- Leftovers

Set your printer setting for "borderless printing". We highly suggest using photo or brochure paper for bright color and crisp images. Cut to black line.

# Compost

Pizza boxes Paper towels **Paper** Waxed paper Cardboard Soiled paper Food waste

Wood Leaves

Leftovers

**Plants** 

**Coffee grounds** 

All #0 Plastics

Set your printer setting for "borderless printing". We highly suggest using photo or brochure paper for bright color and crisp images. Cut to black line.