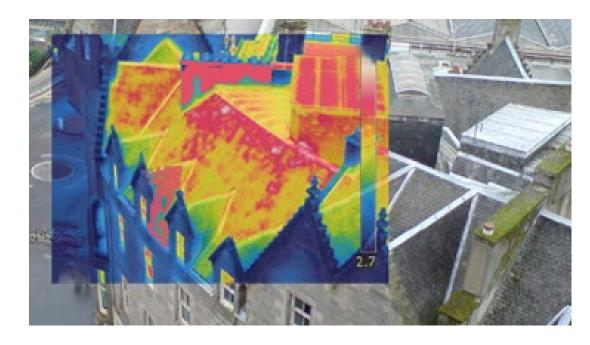

### THE "IMAGE SURVEYS" APPROACH TO FUTURE PROBLEMS

- Multiple drone mapping photographic and / or infrared imaging
- 3d modelling / thermal mapping creating easy to understand data
- Repeatable monitoring using RTK technology for consistency

#### BENEFITS OF THE IMAGE SURVEYS APPROACH

- Results are visual and easily understood
- Surveys can be repeated over time to build up a record of changes in a building's efficiency
- Surveys can show the effect of a change being made quickly and objectively