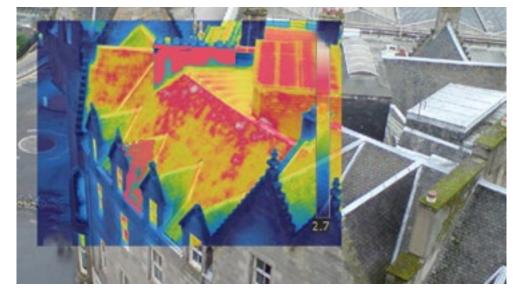

### THE "IMAGE SURVEYS" APPROACH TO FUTURE PROBLEMS

- Multiple drone mapping photographic and / or infrared imaging
- 3d modelling / thermal mapping creating easy to understand data
- Repeatable monitoring using RTK technology for consistency

#### BENEFITS OF THE IMAGE SURVEYS APPROACH

- Results are visual and easily understood
- Surveys can be repeated over time to build up a record of changes in a building's efficiency
- Surveys can show the effect of a change being made quickly and objectively