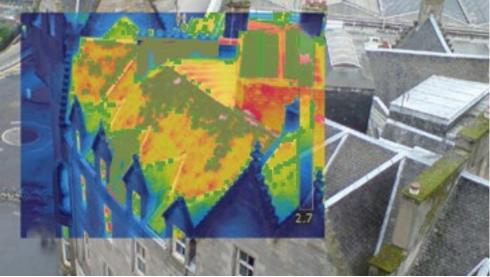

### THE "IMAGE SURVEYS" APPROACH TO FUTURE PROBLEMS

- Multiple drone mapping photographic and / or infrared imaging
- 3d modelling / thermal mapping creating easy to understand data
- Repeatable monitoring using RTK technology for consistency

#### BENEFITS OF THE IMAGE SURVEYS APPROACH

- Results are visual and easily understood
- Surveys can be repeated over time to build up a record of changes in a building's efficiency
- Surveys can show the effect of a change being made quickly and objectively