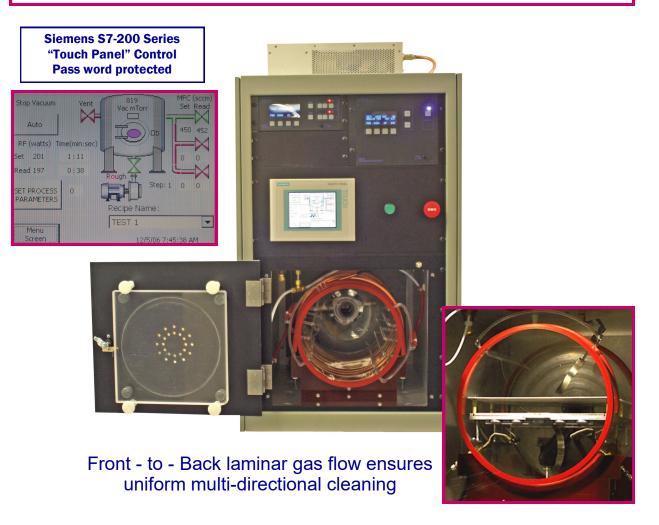

#### Control System: "Touch-Panel" Display

Siemens S7-200 Programmable Logic Controller LCD Display: Pressure display Gas flow with mass flow controllers (2) Dual gas input Process time remaining Safety interlocks

#### **Reactor Chamber:**

Quartz Chamber 10" Diameter x 18" Long Planar Electrodes 2 (1-Hot, 1-Ground) Electrode Dimensions: 9" x 16" Front Loading View port on front door with UV shield