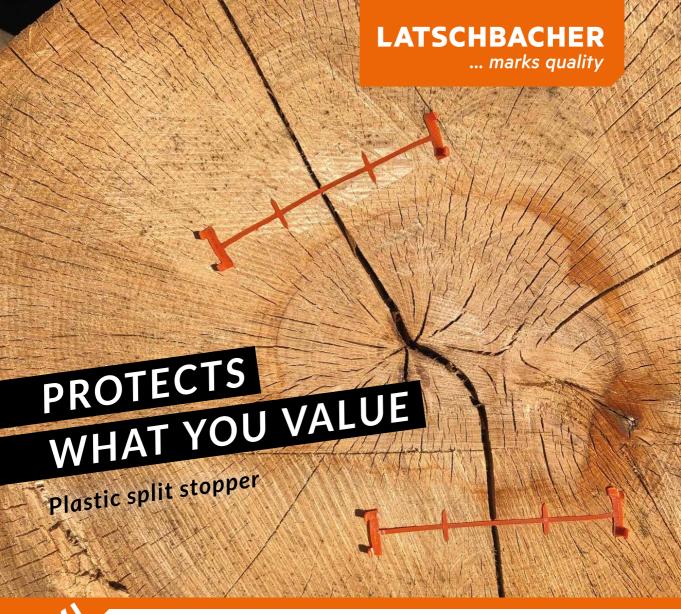

## PREMIUM SPLIT STOPPER

Newly developed to reliably preserve the value of your wood. With the Premium split stopper you prevent splits from spreading deep into the lumber – so when it comes to preserving value, you are well and truly on the safe side with Latschbacher.

- extremely high tensile strength
- simple placement on the Premium hammer
- no tilting when hammered in
- full penetration with a single hammer blow
- suitable for sawing