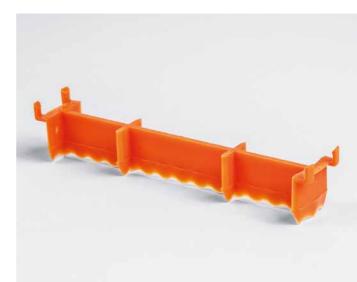

## PREMIUM SPLIT STOPPER

Newly developed to reliably preserve the value of your wood. With the Premium split stopper you prevent splits from spreading deep into the lumber – so when it comes to preserving value, you are well and truly on the safe side with Latschbacher.

- extremely high tensile strength
- simple placement on the Premium hammer
- no tilting when hammered in
- full penetration with a single hammer blow
- suitable for sawing