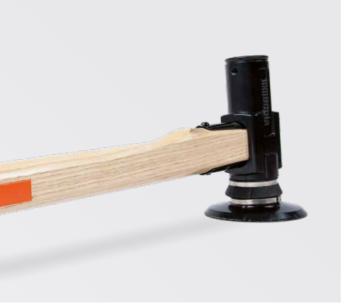

## PREMIUM SETTING HAMMER

A special joint designed by Latschbacher ensures full force transmission and a level impact, even when the hammer is swung at a slight angle or onto unevenly cut surfaces. This guarantees clean and full penetration of the split stopper with a single hammer blow.

- forged hammerhead for extreme durability
- balanced centre of gravity for non-tilt, simple setting
- ratio of handle-length to weight ensures perfect impact force

Contact your dealer for expert guidance and to place orders.