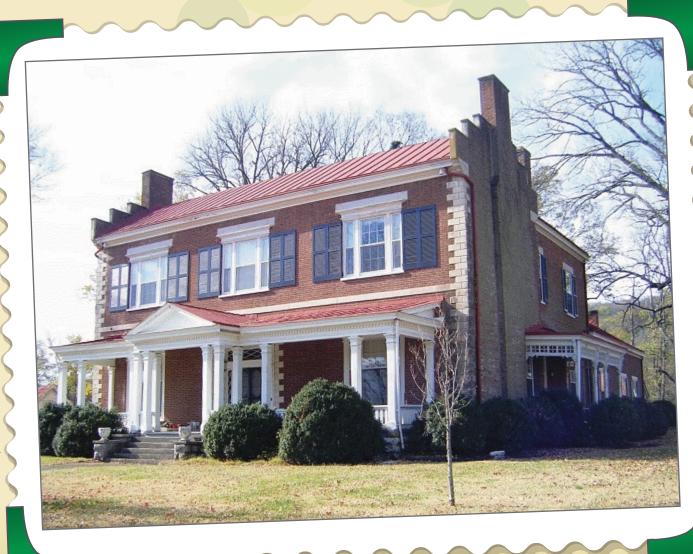

Officially opened to the public in November 2014, Marcella Vivrette Smith Park is Brentwood's largest park. This magnificent property, the "crown jewel" in the Brentwood Park system, will benefit our citizens for generations to come. This is a high traffic park with a lot of exposure. Based upon the use of Crockett Park, which is half the size, we can conservatively estimate over 300,000 (this includes some people attending multiple events) adults and youth will participate in the future activities and events annually at this beautiful 400 acre park. Population within 5 miles of the park is 75,972.

The City is thankful for the efforts of the non-profit group Citizens for Brentwood Greenspace to raise funds in support of development of Marcella Vivrette Smith Park. This park is the City's largest at almost 400 acres, most of which remains undeveloped with several miles of hiking trails and abundant wildlife and natural areas for everyone to enjoy.