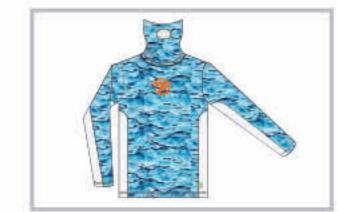

### EXTREME GILLZ SERIES

MSRP \$39.99

Sizes Small - 3X Large

#### FEATURES:

- UPF50+ Protection blocks 98% UVA/UVB rays
- Moisture Wicking GillzTec™ Fabric keeps shirt dry and you cool even in the hottest dasy!
- GillzTech™ fabric resistant stains, odors and snags. Even blood and oil rinse right out of our high performance antimicrobial fabric that fights odor-causing bacteria and keeps you smelling fresh.

Bass

Redfish

Dive Flag Swordfish Mahi