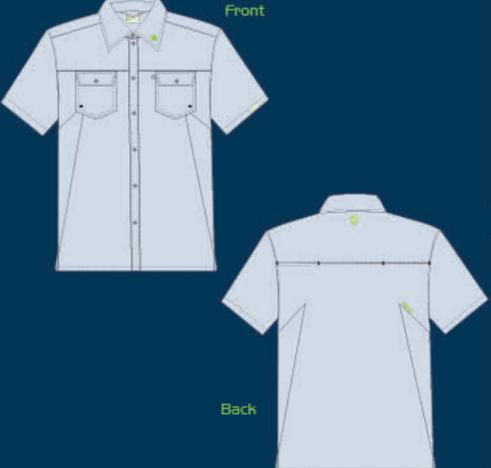

#### SHORT SLEEVE TOURNAMENT SERIES

### MSRP \$29.99

### Sizes Small - 2X Large

- UPF50+ Protection blocks 98% UVA/UVB rays
- Cross Breeze Ventilation™. Serious side vents and moisture wicking microfiber fabric makes sure that the shirt stays dry and you stay cool — even on the hottest days.
- Moisture Wicking GillzTec™ Fabric keeps shirt dry and you cool even on the hottest days!

Deep Water Blue

- GillzTech™ fabric resists stains, odors and snags. Even blood and oil rinse right out of our high performance antimicrobial fabric that fights odor-causing bacteria and keeps you smelling fresh.
- Personal Pocket hidden on the underside of the shirt holds your phone, credit, etc.