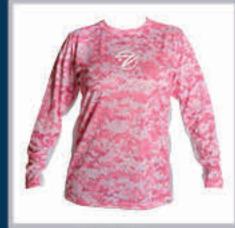

fights odor-causing bacteria and keeps you smelling fresh.
- · Personal Pocket hidden on the underside of the shirt holds your phone, credit, etc.











Moss Green



Blue Camo

## TOURNAMENT SERIES

MSRP \$43.99



#### FEATURES:

- UPF50+ Protection blocks 98% UVA/UVB rays
- Cross Breeze Ventilation™. Serious side vents and moisture wicking microfiber fabric makes sure that the shirt stays dry and you stay cool — even on the hottest days.



- Moisture Wicking GillzTec™ Fabric keeps shirt dry and you cool even on the hottest days!
- GillzTech™ fabric resists stains, odors and snags. Even blood and oil rinse right out of our high performance antimicrobial fabric that fights odor-causing bacteria and keeps you smelling fresh.





Overcast Silver

High Viz Yellow

## FEMALE ANGLERS





Pink Camo

Hot Pink



## FOUR WAY DOUBLE STACK ULTIMATE MERCHANDISING TOOL

Designed to showcase our GILLZ Collections for effortless merchandising by all merchandise together.

#### **FEATURES**

- · 8 Adjustable / Removable arms
- · Holds 140 shirts, 24 hats / visors / GILLZ Masks
- Telescoping, brushed aluminum GILLZ sign
- · 4 Heavy duty commercial grade caster for easy movement
- Maximize space only 45" X 45" display area
- · Adjustable height 48" to 76"

\$300 Value

Get your GILLZ on!



## LET SGILLZ HELP BUILD YOUR BRAND

Never before have you been able to customize a clothing line to this degree. For as low as a 36 piece embroidery order / 50 piece printed order, we can now brand our high end performance.

Since inception, we have been customizing our amazing line of perform