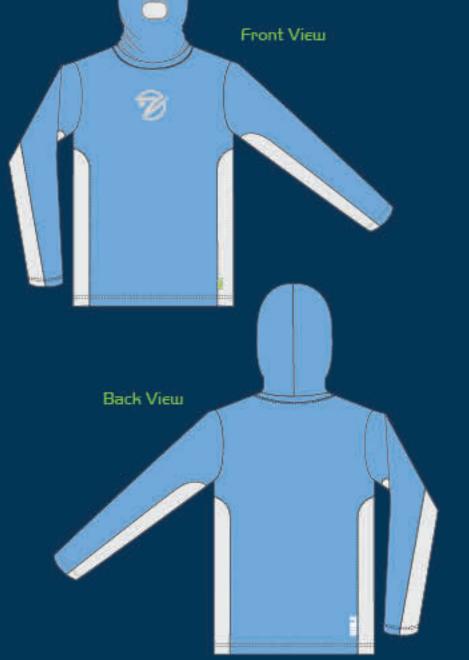

## TGILLZ BREATHE LIKE A FISH

#### FEATURES:

- Gillz Vents™ channel air to neck and down shirt

· Patent pending design eliminates sunglass fog

- Moisture Wicking GillzTec™ Fabric
- Keeps shirt dry and you cool even on the hottest days!
- . GillzTech™ fabric resists stains