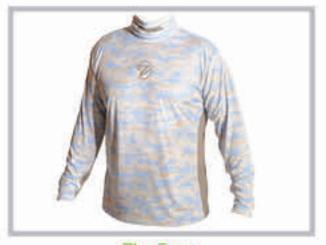

### EXTREME GILLZ SERIES

MSRP \$39.99

Sizes Small - 3X Large

#### FEATURES:

- UPF50+ Protection blocks 98% UVA/UVB rays
- Moisture Wicking GillzTec™ Fabric keeps shirt dry and you cool even in the hottest dasy!
- GillzTech™ fabric resistant stains, odors and snags. Even blood and oil rinse right out of our high performance antimicrobial fabric that fights odor-causing bacteria and keeps you smelling fresh.

Bass

Redfish

Dive Flag Swordfish Mahi