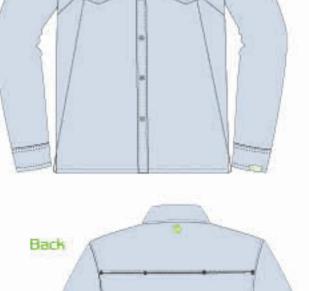

## **GILLZMASK** MSRP \$24.99

#### FEATURES:

- Gillz Vents™ channel air to neck and down shirt

· Patent pending design eliminates sunglass fog

- Moisture Wicking GillzTec™ Fabric
- Keeps shirt dry and you cool even on the hottest days!
- . GillzTech™ fabric resists stains