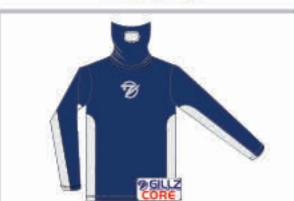

## TOURNAMENT SERIES

MSRP \$43.99

Sizes Small - 3X Large

## TIGILLZ BREATHE LIKE A FISH

- UPF50+ Protection blocks 98% UVA/UVB rays
- Cross Breeze Ventilation™. Serious side vents and moisture wicking microfiber fabric makes sure that the shirt stays dry and you stay cool — even on the hottest days.
- Moisture Wicking GillzTec™ Fabric keeps shirt dry and you cool even on the hottest days!

 Personal Pocket hidden on the underside of the shirt holds your phone, credit, etc.

High Pressure Blue

White Cap

Sapphire Blue

Tahitian Green

Hot Pink