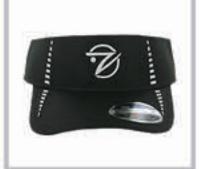

Pink Camo

Front View

Marsh Camo

Blue Camo

HATS & VISORS

### MSRP \$19.99

#### VISOR:

- 100% polyester fabric.
- · UV protection & moisture wicking visor.
- · Woven loop label.
- Stretchable velcro closure.

Back View

Front View

Back View

High Pressure Blue

Sapphire Blue

White Cap