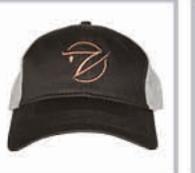

Pink Camo

Front View

Marsh Camo

Blue Camo

HATS & VISORS

### MSRP \$19.99

#### HATS:

- · Medium profile, six panel structured cap.
- · Cotton twill visor and front panels with white mesh on sides and back.
- · Adjustable white plastic snap tab.