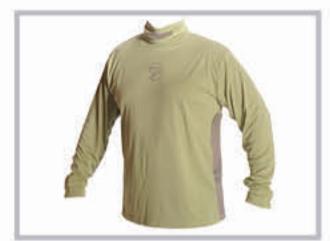

### EXTREME GILLZ SERIES

MSRP \$39.99

Sizes Small - 3X Large

#### FEATURES:

- UPF50+ Protection blocks 98% UVA/UVB rays
- Moisture Wicking GillzTec™ Fabric keeps shirt dry and you cool even in the hottest dasy!
- GillzTech™ fabric resistant stains, odors and snags. Even blood and oil rinse right out of our high performance antimicrobial fabric that fights odor-causing bacteria and keeps you smelling fresh.