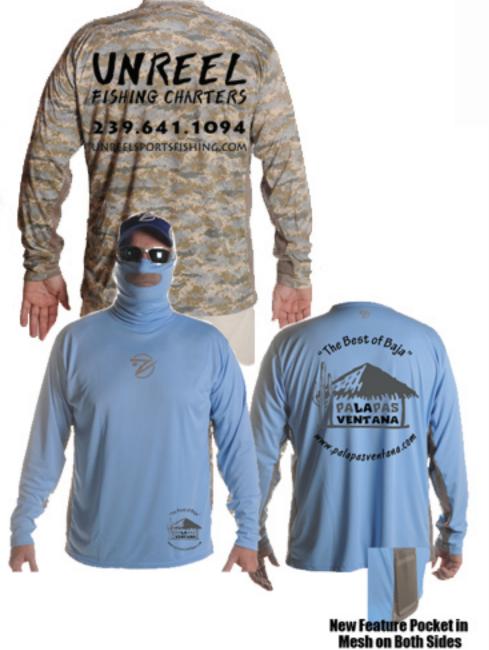

## LET SGILLZ HELP BUILD YOUR BRAND

Never before have you been able to customize a clothing line to this degree. For as low as a 36 piece embroidery order / 50 piece printed order, we can now brand our high end performance.

Since inception, we have been customizing our amazing line of performance clothing. Our customers have come to us with designs and concepts for branding and we have been happy to accommodate them in their marketing efforts. We have made a very complicated process super easy for you and your busy schedule to have fully customized GILLZ apparel delivered to your door.

### THE PROCESS

Provide your logo and/or tag line

To ensure your customization prints with the highest quality possible, we prefer to use only vector graphics (.eps & .ai). When enlarged, vector images will not become "pixilated" (fuzzy) as will Bitmap Images such as jpegs. We may be able to use high resolution bitmap images (300+ dpi). Please do not send images taken from the internet – they will almost never be usable. Or, if your logo is just made up of text, we can place it on the shirt using a similar font.

- Choose your garment
- 3. Select the type of customization: screen printing, sublimation or embroidery
- Select your imprint locations See location images below (or wherever you place them) Imprint Locations: Please indicate where your logos should be placed. (Positions can be added together for large logos (F7+F10 for wide horizontal logo or R1+R2+R3 for long vertical logo on sleeve)
- 5. We will provide a proof prior to printing for your approval
- 6. You will receive your order within 3-4 weeks