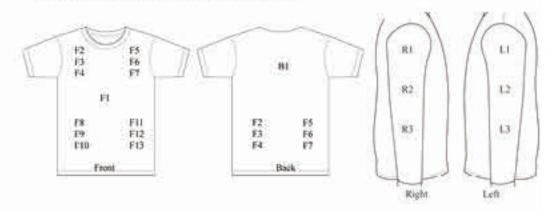

- Choose your garment
- 3. Select the type of customization: screen printing, sublimation or embroidery
- Select your imprint locations See location images below (or wherever you place them) Imprint Locations: Please indicate where your logos should be placed. (Positions can be added together for large logos (F7+F10 for wide horizontal logo or R1+R2+R3 for long vertical logo on sleeve)
- 5. We will provide a proof prior to printing for your approval
- 6. You will receive your order within 3-4 weeks