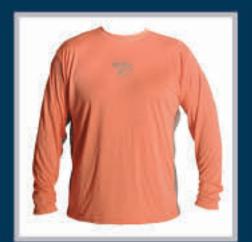

## TOURNAMENT SERIES

MSRP \$43.99

Sizes Small - 3X Large

## TIGILLZ BREATHE LIKE A FISH

- UPF50+ Protection blocks 98% UVA/UVB rays
- Cross Breeze Ventilation™. Serious side vents and moisture wicking microfiber fabric makes sure that the shirt stays dry and you stay cool — even on the hottest days.
- Moisture Wicking GillzTec™ Fabric keeps shirt dry and you cool even on the hottest days!

 Personal Pocket hidden on the underside of the shirt holds your phone, credit, etc.

High Pressure Blue

White Cap

Sapphire Blue

Tahitian Green

Hot Pink