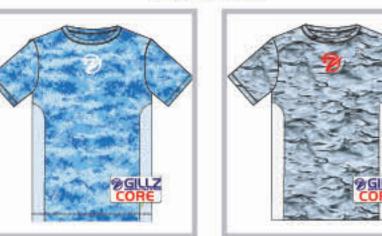

## TOURNAMENT SERIES

MSRP \$43.99

Sizes Small - 3X Large

## TIGILLZ BREATHE LIKE A FISH

- UPF50+ Protection blocks 98% UVA/UVB rays
- Cross Breeze Ventilation™. Serious side vents and moisture wicking microfiber fabric makes sure that the shirt stays dry and you stay cool — even on the hottest days.
- Moisture Wicking GillzTec™ Fabric keeps shirt dry and you cool even on the hottest days!

 Personal Pocket hidden on the underside of the shirt holds your phone, credit, etc.

High Pressure Blue

White Cap

Sapphire Blue

Tahitian Green

Hot Pink