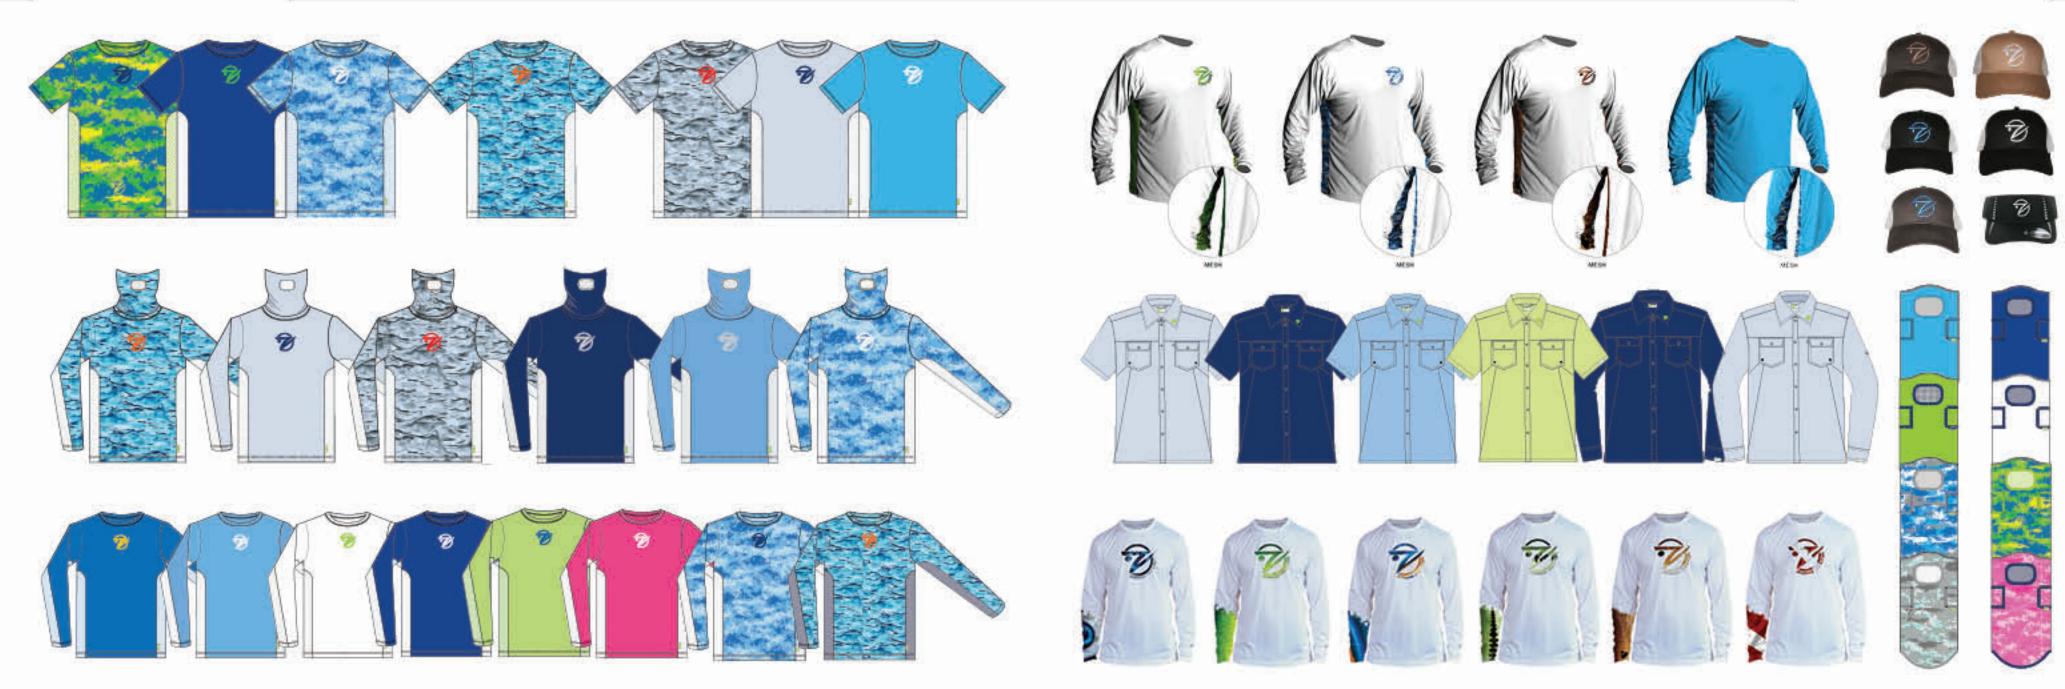

# **2016 COLLECTION**

## **GILLZMASK** MSRP \$24.99

## TGILLZ BREATHE LIKE A FISH

#### FEATURES:

- Gillz Vents™ channel air to neck and down shirt

· Patent pending design eliminates sunglass fog

- Moisture Wicking GillzTec™ Fabric
- Keeps shirt dry and you cool even on the hottest days!
- . GillzTech™ fabric resists stains

Pink Camo

Front View

Marsh Camo

Blue Camo

HATS & VISORS

### MSRP \$19.99

#### HATS:

- · Medium profile, six panel structured cap.
- · Cotton twill visor and front panels with white mesh on sides and back.
- · Adjustable white plastic snap tab.

#### VISOR:

- 100% polyester fabric.
- · UV protection & moisture wicking visor.
- · Woven loop label.
- Stretchable velcro closure.

Back View

Front View

Back View

High Pressure Blue

Sapphire Blue

White Cap

### EXTREME GILLZ SERIES

MSRP \$39.99

Sizes Small - 3X Large

#### FEATURES:

- UPF50+ Protection blocks 98% UVA/UVB rays
- Moisture Wicking GillzTec™ Fabric keeps shirt dry and you cool even in the hottest dasy!
- GillzTech™ fabric resistant stains, odors and snags. Even blood and oil rinse right out of our high performance antimicrobial fabric that fights odor-causing bacteria and keeps you smelling fresh.

Bass

Redfish

Dive Flag Swordfish Mahi

#### SHORT SLEEVE TOURNAMENT SERIES

### MSRP \$29.99

### Sizes Small - 2X Large

- UPF50+ Protection blocks 98% UVA/UVB rays
- Cross Breeze Ventilation™. Serious side vents and moisture wicking microfiber fabric makes sure that the shirt stays dry and you stay cool — even on the hottest days.
- Moisture Wicking GillzTec™ Fabric keeps shirt dry and you cool even on the hottest days!

Deep Water Blue

- GillzTech™ fabric resists stains, odors and snags. Even blood and oil rinse right out of our high performance antimicrobial fabric that fights odor-causing bacteria and keeps you smelling fresh.
- Personal Pocket hidden on the underside of the shirt holds your phone, credit, etc.

Mahi Camo

Sapphire Blue

High Pressure Blue

## TOURNAMENT SERIES

MSRP \$43.99

Sizes Small - 3X Large

## TIGILLZ BREATHE LIKE A FISH

- UPF50+ Protection blocks 98% UVA/UVB rays
- Cross Breeze Ventilation™. Serious side vents and moisture wicking microfiber fabric makes sure that the shirt stays dry and you stay cool — even on the hottest days.
- Moisture Wicking GillzTec™ Fabric keeps shirt dry and you cool even on the hottest days!

 Personal Pocket hidden on the underside of the shirt holds your phone, credit, etc.

High Pressure Blue

White Cap

Sapphire Blue

Tahitian Green

Hot Pink

## TOURNAMENT SERIES WITH MESH PATTERNS

MSRP \$43.99

Sizes Small - 3X Large

- UPF50+ Protection blocks 98% UVA/UVB rays
- Cross Breeze Ventilation™. Serious side vents and moisture wicking microfiber fabric makes sure that the shirt stays dry and you stay cool — even on the hottest days.
- Moisture Wicking GillzTec™ Fabric keeps shirt dry and you cool even on the hottest days!

- TIGILLZ BREATHE LIKE A FISH
- GillzTech™ fabric resists stains, odors and snags. Even blood and oil rinse right out of our high performance antimicrobial fabric that fights odor-causing bacteria and keeps you smelling fresh.
- Personal Pocket hidden on the underside of the shirt holds your phone, credit, etc.

## PRO STRIKER

MSRP \$59.99 Sizes Small - 3X Large

- UPF50+ Protection blocks 98% UVA/UVB rays
- . Cross Breeze Ventilation™. Serious side vents and moisture wicking microfiber fabric makes sure that the shirt stays dry and you stay cool - even on the hottest days.
- Moisture Wicking GillzTec™ Fabric keeps shirt dry and you cool - even on the hottest days!
- GillzTech™ fabric resists stains, odors and snags. Even blood and oil rinse right out of our high performance antimicrobial fabric that fights odor-causing bacteria and keeps you smelling fresh.
- · Personal Pocket hidden on the underside of the shirt holds your phone, credit, etc.

Deep Water Blue

Cloud Marona

Stormy Seas

High Pressure Blue

Blue Camo

Marsh Camo

### SHORT SLEEVE ELITE ANGLER SERIES

MSRP \$59.99

Sizes Medium - 2X Large

#### FEATURES:

- Blocks 96% of the Suns rays (UPF 30%)
- . Cross Breeze Ventilation™. Serious side and back vents makes sure that you stay cool — even on the hottest days.
- . Moisture Wicking GillzTec™ Fabric keeps shirt dry and you cool even on the hottest days!
- · Hidden Button Down Collar

- . GillzTech™ fabric resists stains, odors and snags. Even blood and oil rinse right out of our high performance antimicrobial fabric that fights odor-causing bacteria and keeps you smelling fresh.
- . Long Sleeves can be rolled up and secured with BUTTON tabs
- 100% Polyester

HP Blu∈ Tahitian Green

### LONG SLEEVE ELITE ANGLER SERIES

MSRP \$64.99 SIZES Medium - 2X Large

- . Blocks 96% of the Suns rays (UPF 30%)
- . Cross Breeze Ventilation™. Serious side and back vents makes sure that you stay cool - even on the hottest days.
- . Moisture Wicking GillzTec™ Fabric keeps shirt dry and you cool even on the hottest days!
- . GillzTech™ fabric resists stains, odors and snags. Even blood and oil rinse right out of our high performance antimicrobial fabric that fights odor-causing bacteria and keeps you smelling fresh.
- · Hidden Button Down Collar
- . Long Sleeves can be rolled up and secured with BUTTON tabs
- 100% Polyester (tbc)

Sapphire Blue