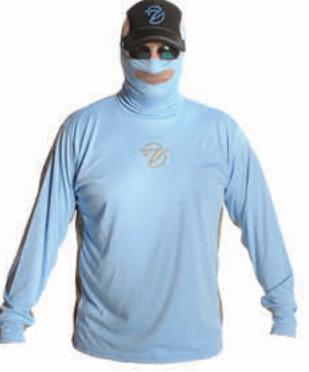

## **GILLZMASK** MSRP \$24.99

## TGILLZ BREATHE LIKE A FISH

#### FEATURES:

- Gillz Vents™ channel air to neck and down shirt

· Patent pending design eliminates sunglass fog

- Moisture Wicking GillzTec™ Fabric
- Keeps shirt dry and you cool even on the hottest days!
- . GillzTech™ fabric resists stains