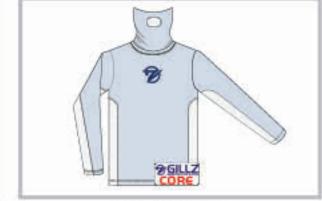

## TOURNAMENT SERIES

MSRP \$43.99

Sizes Small - 3X Large

## TIGILLZ BREATHE LIKE A FISH

- UPF50+ Protection blocks 98% UVA/UVB rays
- Cross Breeze Ventilation™. Serious side vents and moisture wicking microfiber fabric makes sure that the shirt stays dry and you stay cool — even on the hottest days.
- Moisture Wicking GillzTec™ Fabric keeps shirt dry and you cool even on the hottest days!

 Personal Pocket hidden on the underside of the shirt holds your phone, credit, etc.

High Pressure Blue

White Cap

Sapphire Blue

Tahitian Green

Hot Pink