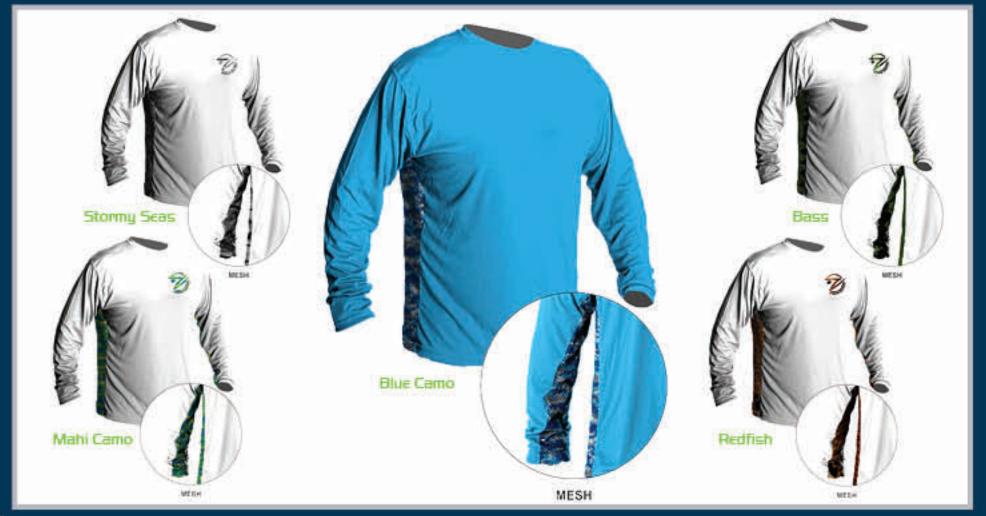

Bass

Redfish

Dive Flag Swordfish Mahi

Deep Water Blue

Cloud Marona

Stormy Seas

High Pressure Blue

Blue Camo

Marsh Camo

Blue Camo

Marsh Camo

Coral

Cloud Cover

Moss Green Seafoam Green