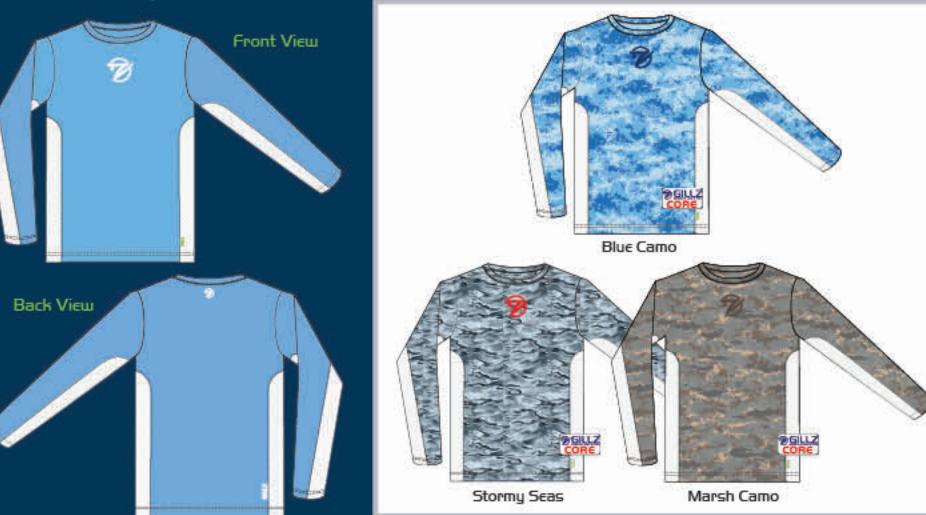

## TOURNAMENT SERIES

MSRP \$43.99

Sizes Small - 3X Large

## TIGILLZ BREATHE LIKE A FISH

- UPF50+ Protection blocks 98% UVA/UVB rays
- Cross Breeze Ventilation™. Serious side vents and moisture wicking microfiber fabric makes sure that the shirt stays dry and you stay cool — even on the hottest days.
- Moisture Wicking GillzTec™ Fabric keeps shirt dry and you cool even on the hottest days!

 Personal Pocket hidden on the underside of the shirt holds your phone, credit, etc.

High Pressure Blue

White Cap

Sapphire Blue

Tahitian Green

Hot Pink