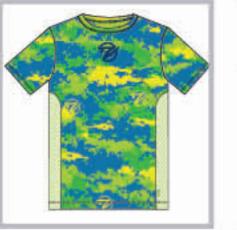

## TOURNAMENT SERIES WITH MESH PATTERNS

MSRP \$43.99

Sizes Small - 3X Large

- UPF50+ Protection blocks 98% UVA/UVB rays
- Cross Breeze Ventilation™. Serious side vents and moisture wicking microfiber fabric makes sure that the shirt stays dry and you stay cool — even on the hottest days.
- Moisture Wicking GillzTec™ Fabric keeps shirt dry and you cool even on the hottest days!

- TIGILLZ BREATHE LIKE A FISH
- GillzTech™ fabric resists stains, odors and snags. Even blood and oil rinse right out of our high performance antimicrobial fabric that fights odor-causing bacteria and keeps you smelling fresh.
- Personal Pocket hidden on the underside of the shirt holds your phone, credit, etc.