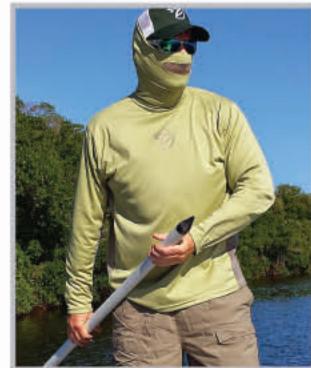

## WHEN I'M ON THE WATER, I'M FOCUSED ON FISHING.

I just want to stay on the water from sun up to sun down without fighting the sun or the bugs. It's really man versus nature out there. So I drew some chicken scratch on the back of a napkin; I wanted clothes that protected my skin from the elements but breathed like a fish.

In February 2009, I designed a comfortable shirt with mesh panels on the side and a vented mask with gills. That sun gets brutally hot out there. Now I stay cool, dry and protected for the whole day while I am competing in a tournament or fishing with my family.

It's that simple.

Kent A Helmon