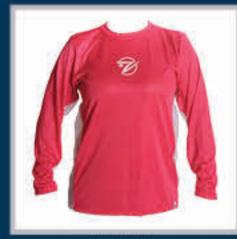

ights odor-causing bacteria and keeps you smelling fresh.
- · Personal Pocket hidden on the underside of the shirt holds your phone, credit, etc.











Moss Green



Blue Camo

## TOURNAMENT SERIES

MSRP \$43.99



#### FEATURES:

- UPF50+ Protection blocks 98% UVA/UVB rays
- Cross Breeze Ventilation™. Serious side vents and moisture wicking microfiber fabric makes sure that the shirt stays dry and you stay cool — even on the hottest days.



- Moisture Wicking GillzTec™ Fabric keeps shirt dry and you cool even on the hottest days!
- GillzTech™ fabric resists stains, odors and snags. Even blood and oil rinse right out of our high performance antimicrobial fabric that fights odor-causing bacteria and keeps you smelling fresh.





Overcast Silver

High Viz Yellow

## FEMALE ANGLERS





Pink Camo

Hot Pink



## FOUR WAY DOUBLE STACK ULTIMATE MERCHANDISING TOOL

Designed to showcase our GILLZ Collections for effortless merchandising by all merchandise together.

#### **FEATURES**

- · 8 Adjustable / Removable arms
- · Holds 140 shirts, 24 hats / visors / GILLZ Masks
- Telescoping, brushed aluminum GILLZ sign
- · 4 Heavy duty commercial grade caster for easy movement
- Maximize space only 45" X 45" display area
- · Adjustable height 48" to 76"

\$300 Value

Get your GILLZ on!



## LET SGILLZ HELP BUILD YOUR BRAND

Never before have you been able to customize a clothing line to this degree. For as low as a 36 piece embroidery order / 50 piece printed order, we can now brand our high end performance.

Since inception, we have been customizing our amazing line of performan