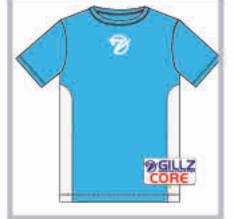

## TGILLZ BREATHE LIKE A FISH

#### FEATURES:

- Gillz Vents™ channel air to neck and down shirt

· Patent pending design eliminates sunglass fog

- Moisture Wicking GillzTec™ Fabric
- Keeps shirt dry and you cool even on the hottest days!
- . GillzTech™ fabric resists stains