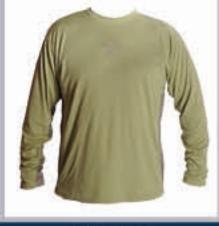

### EXTREME GILLZ SERIES

MSRP \$39.99

Sizes Small - 3X Large

#### FEATURES:

- UPF50+ Protection blocks 98% UVA/UVB rays
- Moisture Wicking GillzTec™ Fabric keeps shirt dry and you cool even in the hottest dasy!
- GillzTech™ fabric resistant stains, odors and snags. Even blood and oil rinse right out of our high performance antimicrobial fabric that fights odor-causing bacteria and keeps you smelling fresh.

Bass

Redfish

Dive Flag Swordfish Mahi