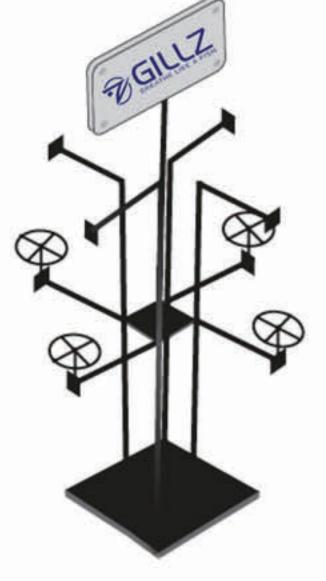

## FOUR WAY DOUBLE STACK ULTIMATE MERCHANDISING TOOL

Designed to showcase our GILLZ Collections for effortless merchandising by all merchandise together.

#### **FEATURES**

- · 8 Adjustable / Removable arms
- · Holds 140 shirts, 24 hats / visors / GILLZ Masks
- Telescoping, brushed aluminum GILLZ sign
- · 4 Heavy duty commercial grade caster for easy movement
- Maximize space only 45" X 45" display area
- · Adjustable height 48" to 76"

\$300 Value

Get your GILLZ on!