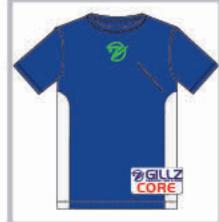

#### SHORT SLEEVE TOURNAMENT SERIES

### MSRP \$29.99

### Sizes Small - 2X Large

- UPF50+ Protection blocks 98% UVA/UVB rays
- Cross Breeze Ventilation™. Serious side vents and moisture wicking microfiber fabric makes sure that the shirt stays dry and you stay cool — even on the hottest days.
- Moisture Wicking GillzTec™ Fabric keeps shirt dry and you cool even on the hottest days!

Deep Water Blue

- GillzTech™ fabric resists stains, odors and snags. Even blood and oil rinse right out of our high performance antimicrobial fabric that fights odor-causing bacteria and keeps you smelling fresh.
- Personal Pocket hidden on the underside of the shirt holds your phone, credit, etc.