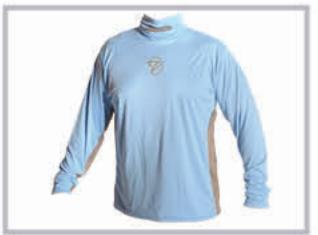

### EXTREME GILLZ SERIES

MSRP \$39.99

Sizes Small - 3X Large

#### FEATURES:

- UPF50+ Protection blocks 98% UVA/UVB rays
- Moisture Wicking GillzTec™ Fabric keeps shirt dry and you cool even in the hottest dasy!
- GillzTech™ fabric resistant stains, odors and snags. Even blood and oil rinse right out of our high performance antimicrobial fabric that fights odor-causing bacteria and keeps you smelling fresh.