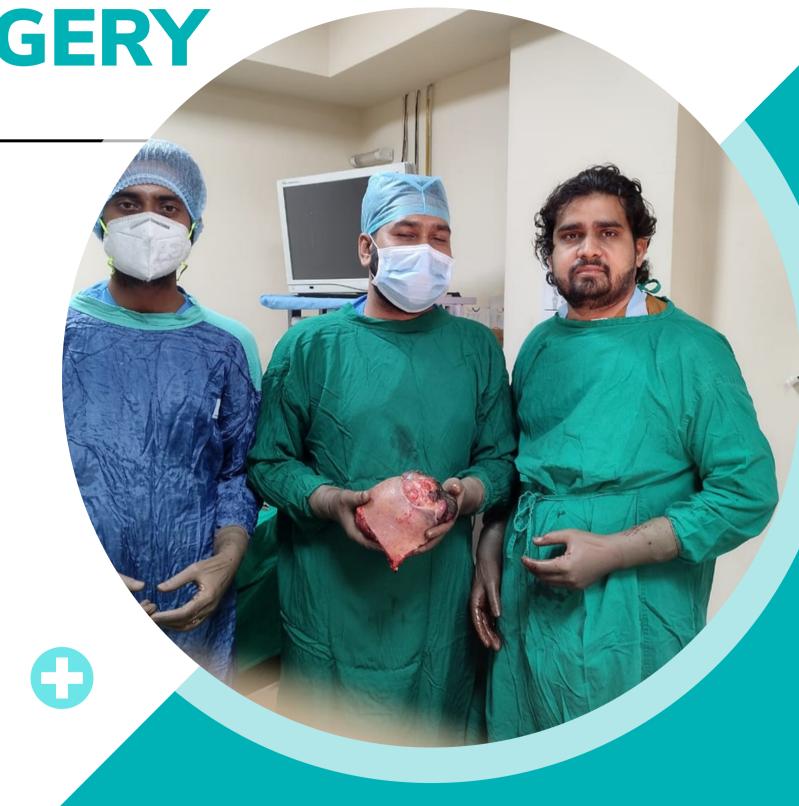

ORTHOPEDIC
JOINT REPLACEMENT
ARTHROSCOPY

Dr Pravin Bagadia
Orthopedic Surgeon

Ayushman Scheme Available\*
RTA Scheme Available\*