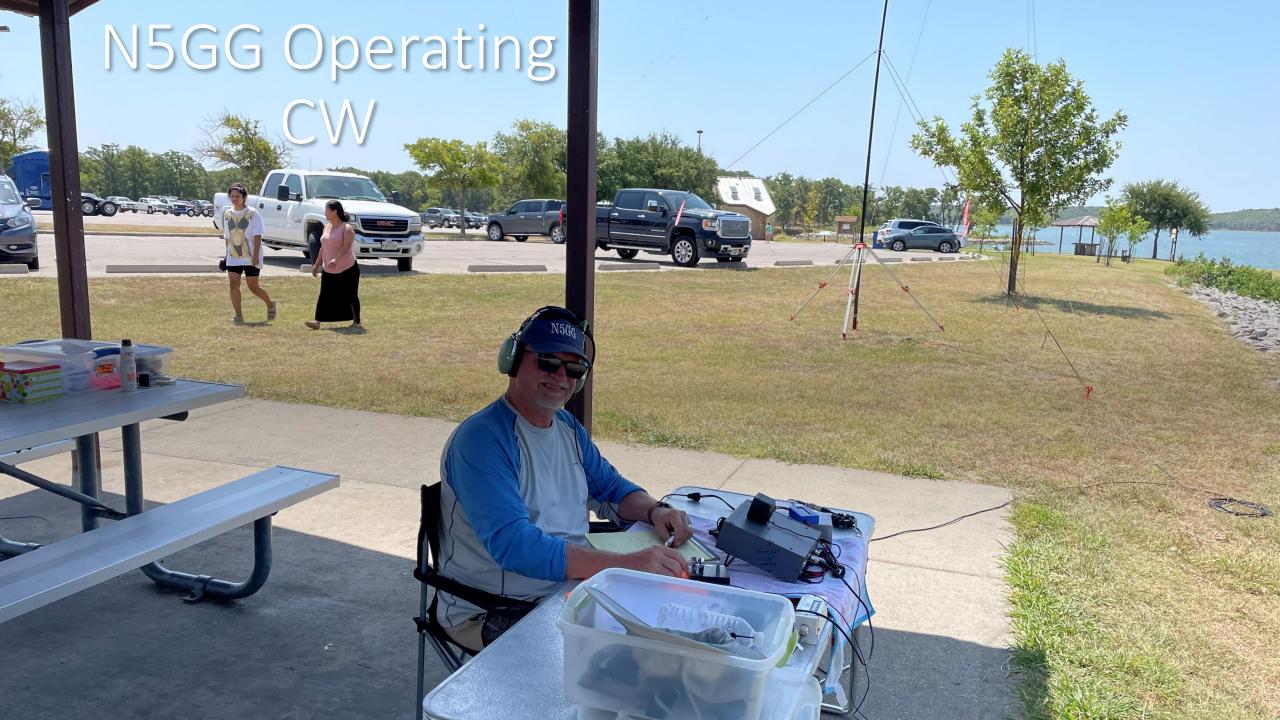

K5VZ, N5GG and PU2WTY 7/29/23

# Activation Statistics

- Total Time of Operation: ~3 hrs
- Modes used: CW and FT8
- Power used: QRP, both modes
- QSOs: 128 total

<CALL: 4>K2KO <QSO DATE: 8>202 <CALL:4>WD7Y <QSO DATE:8>20% <CALL:4>W7SW <QSO DATE:8>202 <CALL:6>WB9HFK <QSO DATE:8>2 <CALL:6>KD9VAN <QSO DATE:8>2 <CALL:5>N2DGQ <QSO DATE:8>20 <CALL:5>K8TAF <QSO DATE:8>20 <CALL:5>W0GOP <OSO DATE:8>20 <CALL:5>KJ7DT <QSO DATE:8>20 <CALL:4>N8LH <QSO DATE:8>201 <CALL:6>WD4ADW <QSO DATE:8>2 <CALL:4>N4DH <QSO DATE:8>202 <CALL:4>W5RE <QSO DATE:8>202 <CALL:6>WA2TDL <QSO DATE:8>2 <CALL:4>N1XL <QSO DATE:8>202 <CALL:4>K9IS <QSO DATE:8>202 <CALL:5>K4JAZ <QSO DATE:8>20 <CALL:5>K4CAB <QSO DATE:8>20 <CALL:5>KT4WA <QSO DATE:8>20 <CALL:5>AI4TB <OSO DATE:8>20 <CALL:6>WB8DTT <QSO DATE:8>2 <CALL:6>KB2GKC <QSO DATE:8>2 <CALL:6>VE2GSS <QSO DATE:8>2 <CALL:4>NO2D <QSO DATE:8>202 <CALL:4>W1XT <QSO DATE:8>202 <CALL:5>K9NUD <QSO DATE:8>20 <CALL:4>AF7M <QSO DATE:8>202 <CALL:5>KG5ES <QSO DATE:8>20 <CALL:5>KOTTW <QSO DATE:8>20 <CALL:6>KC9WIB <QSO DATE:8>2 <CALL:4>KS4S <QSO DATE:8>202 <CALL:6>KG4SFB <QSO DATE:8>2 <CALL:4>W5JK <QSO DATE:8>202 <CALL:4>NE2P <QSO DATE:8>202 <CALL:4>W7AV <QSO DATE:8>202 <CALL:6>KD9RDO <OSO DATE:8>1