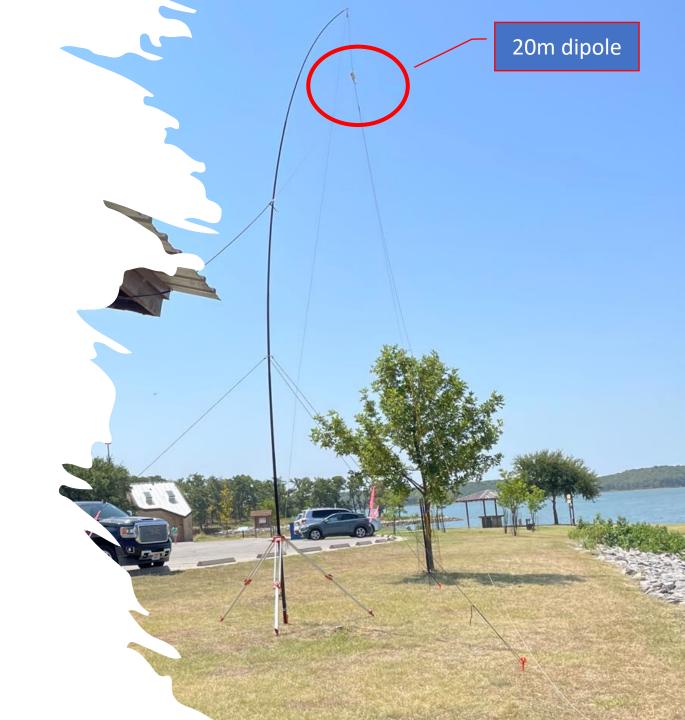

# Reference: Caucation(s): Location(s): Latitude / Longitude: Early Shift Award Times: K-3051 United States Of America US-TX 8:00 UTC to 14:00 UTC

LARA - POTA Activation K-3051 — Ray Roberts Lake State Park - TX

K5VZ, N5GG and PU2WTY 7/29/23

# Getting there...

W5LVC

Isle du Bois Unit 100 PW 4137 Pilot Point, TX 76258-8944

Latitude: 33.365671 Longitude: -97.012150

View map and directions

(940) 686-2148

RRLSP.IsleDuBois@tpwd.texas.gov

Or should we just go and do other activities and forget QSOs for a while?