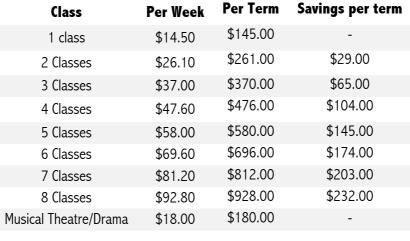

There is an annual registration fee of \$25 per student due at the time of enrolment.

There is a concert membership fee which includes entrance to studio social nights throughout the year, end of year concert DVD and T-shirt, tights and the end of year Christmas breakup for all family members. This membership fee can be chosen to be paid in an up-front payment or split up and included in your monthly payments. Term fees can be paid up front in full or through direct debiting. For more information on this please contact us.

Annual Registration Fee \$25 per student (due at enrolment)
Concert Membership Fee \$250 (up front or monthly payments)

Please note: our Term fees are based on an average 10 week Term.

For more information on our classes including privates singing and dance, performance troupe and costumes, please email us for a complete information package