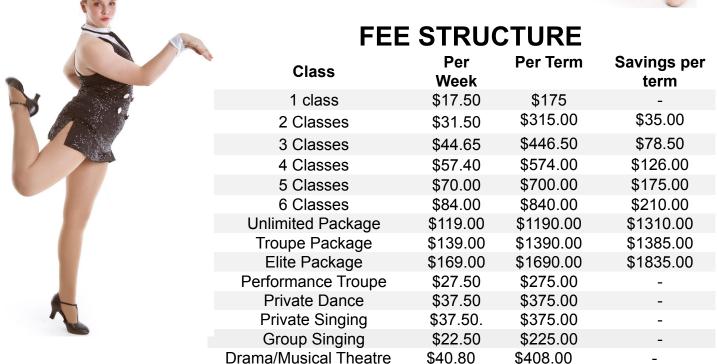

## **Annual Registration Fee**

\$25 per student (due at enrolment)

**Please note:** Our Term fees are based on an average 10 week Term and paid monthly via direct debit. For more information on our classes including private singing and dance, performance troupe, costumes and concerts please email us.