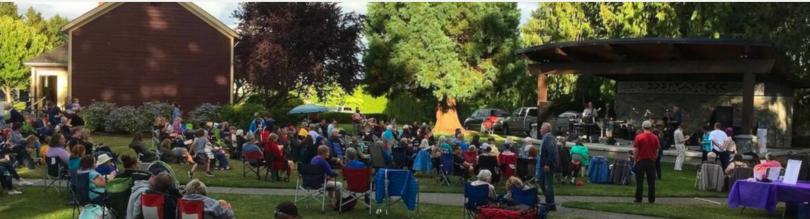

### **Music & Festival**

**11AM** 

he Music and Festival happens after the Parade at HEL,HILE (Pioneer Park), and the park is filled with local artisans and food vendors, musical shows, entertainment and games for the kids and adults!

# Sponsorship Levels Music in the Park

Music in the park is a longstanding and well attended event loved by all ages. Last year Music in the Park celebrated its 25th anniversary! There are 7 wonderful music in the park nights each Wednesday in Brentwood Bay. Each Wednesday gives an opportunity for a Single Business to sponsor the entertainment, or the opportunity to share the sponsorship two ways with another business.