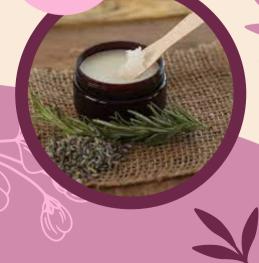

#### **SALVES**

SALVES MAY ASSIST WITH HEALING CESAREAN SCARS, DIAPER RASHES, BURNS, ECZEMA, SUNBURNS AND MINOR SKIN IRRITATIONS