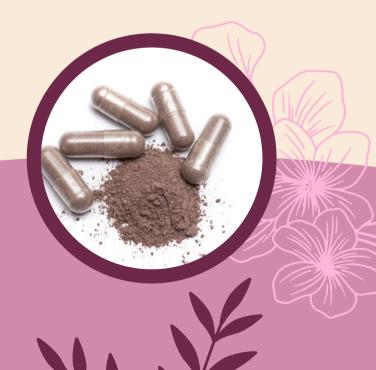

#### **CAPSULES**

CAPSULES MAY PREVENT ANEMIA, BOOST MILK SUPPLY, BALANCE HORMONES AND LOWER CHANCES OF POSTPARTUM DEPRESSION