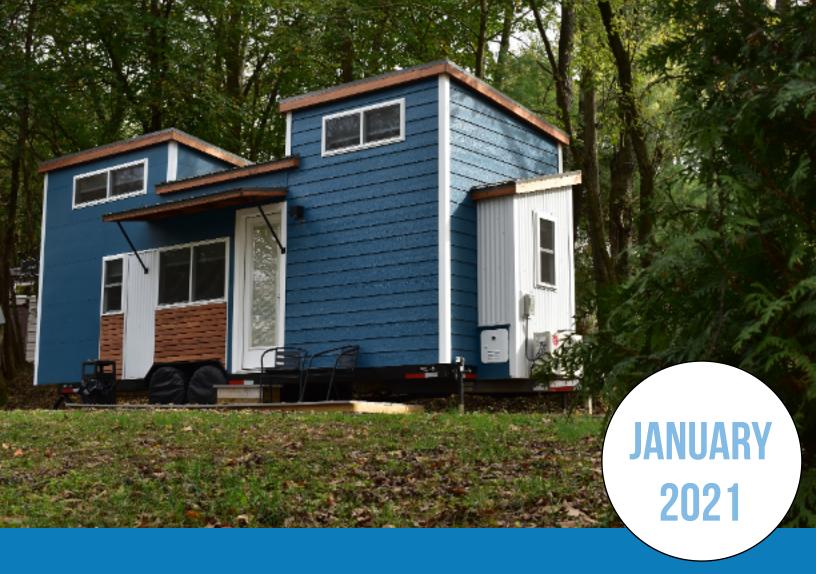

## RENT A TINY HOME

@ TINY ESTATES

867 SCHWANGER ROAD ELIZABETHTOWN PA 17022 717-715-0030 TINYESTATESINFO@GMAIL.COM

## **TINY HOME RENTAL FACTS:**

- RENTALS ARE AVAILABLE FOR LEASE ON A MONTH TO MONTH BASIS
- RENTALS VARY IN COST FROM \$1100 -\$1400 PER MONTH DEPENDING ON THE HOME
- RENTAL PRICE INCLUDES: WATER, SEWER, ELECTRIC, PROPANE, INTERNET AND TRASH
- HOMES HAVE BASIC FURNISHINGS: MATTRESSES AND SOFA, DISHES, LINENS AND OTHER HOUSEHOLD ITEMS MUST BE BROUGHT BY THE TENANT
  - RENTAL SITES INCLUDE ONE PARKING SPOT. THERE IS AN OVERFLOW LOT AVAILABLE FOR ADDITIONAL PARKING NEEDS
- THE PROPERTY CANNOT BE CONSIDERED A RESIDENCE (IE: OCCUPANTS MUST USE ANOTHER ADDRESS FOR MAIL, VOTER AND LICENSE REGISTRATION, ETC).
  FAMILIES WITH CHILDREN CANNOT REGISTER KIDS TO THIS ADDRESS FOR SCHOOL
- AT LEASE START DATE A SECURITY DEPOSIT OF 1 MONTHS RENT WILL BE DUE AND RENT MUST BE PAID MONTHLY
  - PETS ARE ALLOWED IN SOME RENTALS FOR AN ADDITIONAL FEE