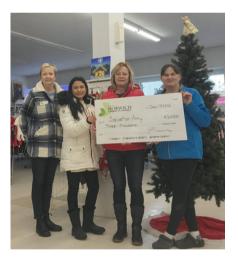

### **Donations**

During 2022, the Chamber donated a total of \$14,075 to the following causes:

Norwich Nostalgia Days

\$2,500

\$4,000

\$4,575