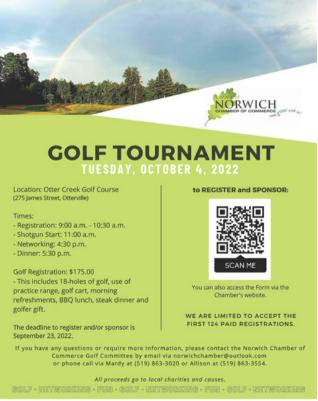

### **Golf Tournament**

On October 4th, 124 players enjoyed themselves during our Annual Golf Tournament.

A day full of golf, games, networking, food and an amazing weather.

The Golf Tournament was sold out for second time in a row, raising \$14,000 dollars for local charities and causes.

We thank once again all our Sponsors, Volunteers and organizers for this amazing event.