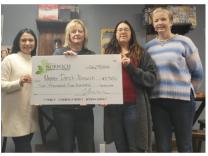

### **Donations**

During 2022, the Chamber donated a total of \$14,075 to the following causes:

Norwich Nostalgia Days

\$2,500

\$4,000

\$4,575