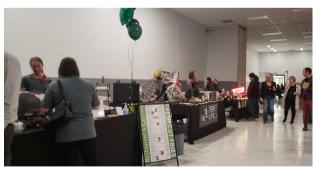

### **Taste of Norwich**

In November, the Taste of Norwich event featured food providers from the Township of Norwich, serving a "taste" of their offerings.

Around 10 local restaurants, food providers and caterers got the chance to feature their most popular dishes.

More than 300 visitors enjoyed an evening filled with music, friends, small bites, beer, coffee and wine.