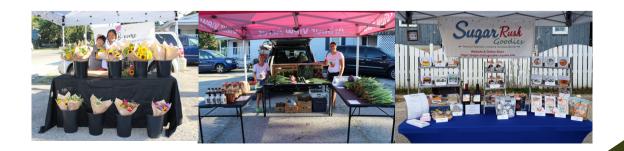

### Norwich Farmers' Market

Every Saturday from July 16th to October 8th, the Norwich Farmers' Market welcomed local farmers, crafters and small local business to showcase their products.

The main goal of the Norwich Farmers' Market is to grow the local economy while exposing small business to the community.