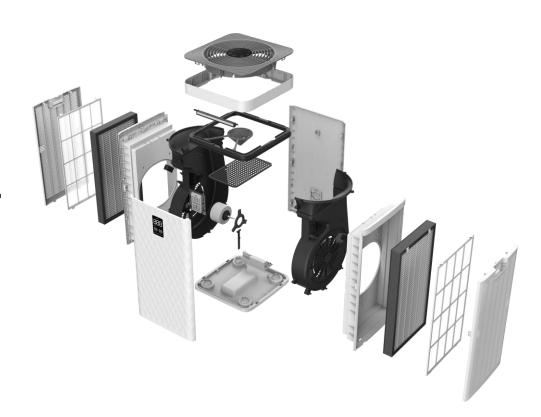

#### **Multiple Filtration System to Improve Cleanliness**

Compound Filter Improve Purification Effect Save Space

First Pass: Initial filter

60 mesh strainer woven of black nylon thread aperture: about 0.4mm

Hair

Dust

Scurf

Second Pass: HEPA

Strong adsorption of harmful particles **PM2.5** 

Allergen

Influenza virus

Micro-particle activated carbon improves purification effect

Pet odors

Decoration pollution

Smell of smoke

#### **Fourth Pass: Cold Catalyst**

Under normal temperature and pressure, a variety of harmful and odorous gases are decomposed into harmless and tasteless substances.

Transition from physical adsorption to chemical decomposition

Formaldehyde

Decoration pollution

Smell of smoke

#### Fifth Pass: Ten million negative ion

Negative ion, through the lungs into the bloodstream, Can increase the body's metabolism

Irritable mood

Poor immunity

Poor appetite

#### Sixth Pass: LED Ultraviolet disinfection

Using LED Ultraviolet technology Irradiation to microorganisms, such as bacteria and viruses, destroys the DNA in the cells of the organism, or RNA (ribonucleic acid) molecular structure in microbial cells, causing DNA chain break, nucleic acid and protein crosslinking rupture, resulting in growth cell death and regenerative cell death, to achieve the effect of sterilization.