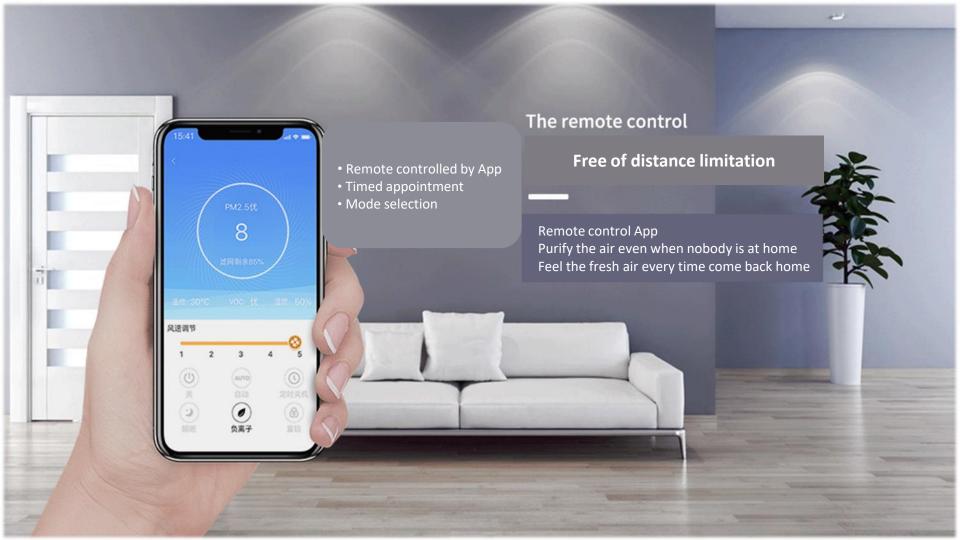

#### Powerful Purification Fast Circulation The guardian of your health

Eliminate PA | Eliminate Bacteria | Eliminate Odors | Eliminate Haze



750m<sup>3</sup>/h



Low noise



Intelligent control



Dual filter



High precision sensor



Multi-security protection

#### **Intuitive Display Area**

Air condition clearly displayed



T&H Sensor Real-time digital display

Filter life reminder display, timely replacement



PM 2.5 display

VOC real-time monitoring

Four-color display of air quality

#### **Air Pollution Visualization**













#### **Giving You More Peace of Mind Care**

#### **Multiple Filtration System to Improve Cleanliness**

Compound Filter Improve Purification Effect Save Space





First Pass: Initial filter

60 mesh strainer woven of black nylon thread aperture: about 0.4mm



Hair



Dust



Scurf



Second Pass: HEPA

Strong adsorption of harmful particles **PM2.5** 



Allergen



Influenza virus





Micro-particle activated carbon improves purification effect



Pet odors



Decoration pollution



Smell of smoke

#### **Fourth Pass: Cold Catalyst**

Under normal temperature and pressure, a variety of harmful and odorous gases are decomposed into harmless and tasteless substances.

Transition from physical adsorption to chemical decomposition



Formaldehyde



Decoration pollution



Smell of s