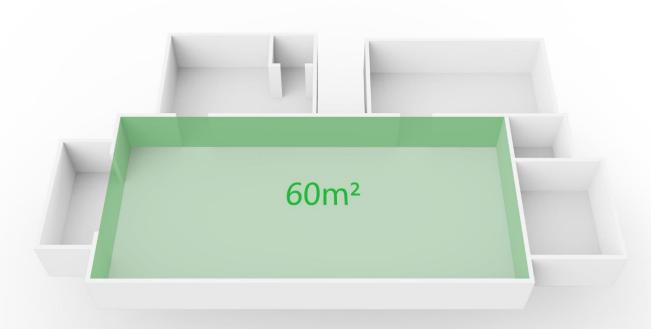

### Around 13 minutes 26 seconds, the air in the large living room can be purified completely

60 m<sup>2</sup> equals to a badminton court, floor height is calculated as 2.8m