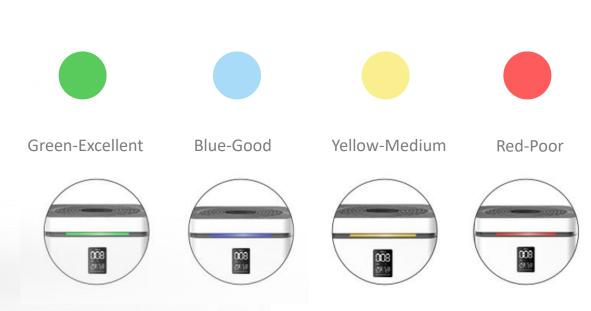

#### **Intuitive Display Area**

Air condition clearly displayed

T&H Sensor Real-time digital display

Filter life reminder display, timely replacement

PM 2.5 display

VOC real-time monitoring

Four-color display of air quality

#### **Air Pollution Visualization**