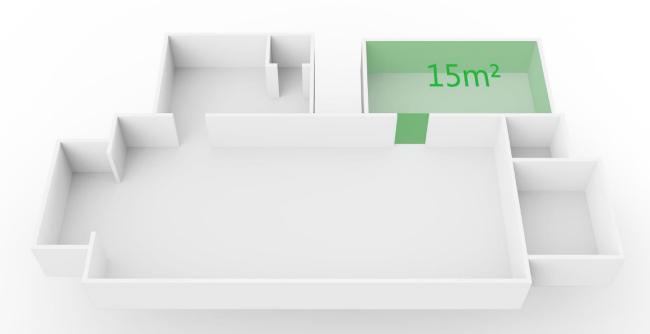

### Around 3 minutes 21 seconds, the air in the $small\ bedroom\ could\ be\ purified\ completely$

15 m<sup>2</sup> equals to three pool tables, floor height is calculated as 2.8m