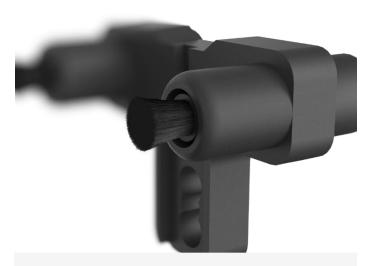

#### Dual forward wind wheel

Dislocated blade design, wind cut more average Weakening the hardness, wind noise reduced

Precision sensor combination

Laser sensor + odor sensor

Double monitoring Double guarantee