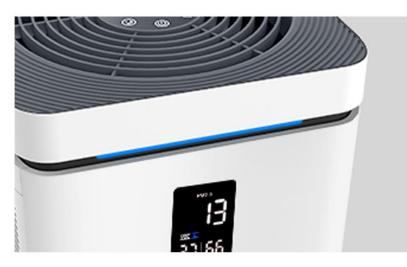

#### **Intuitive Display Area**

Air condition clearly displayed

T&H Sensor Real-time digital display

Filter life reminder display, timely replacement

PM 2.5 display

VOC real-time monitoring

Four-color display of air quality