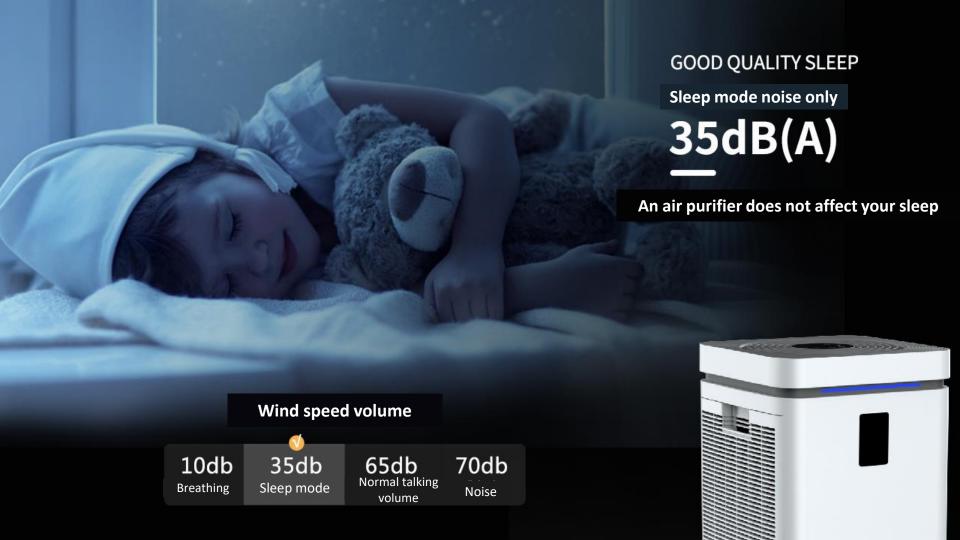

#### **Sweet Dream**

Non-existent like air

20dB Clock tick-tock

**35dB**Sleep mode

35dB
Baby sleeping ambient

58dB Office

**60dB**Maximum wind speed mode

70dB
Discussion