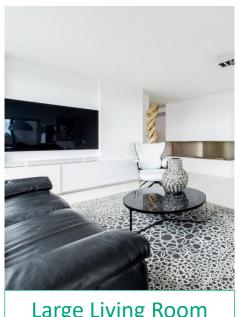

#### For Large Space

#### Maximum Applicable Area 96m²

Large Living Room

**Large Office** 

### Around 13 minutes 26 seconds, the air in the large living room can be purified completely

60 m<sup>2</sup> equals to a badminton court, floor height is calculated as 2.8m