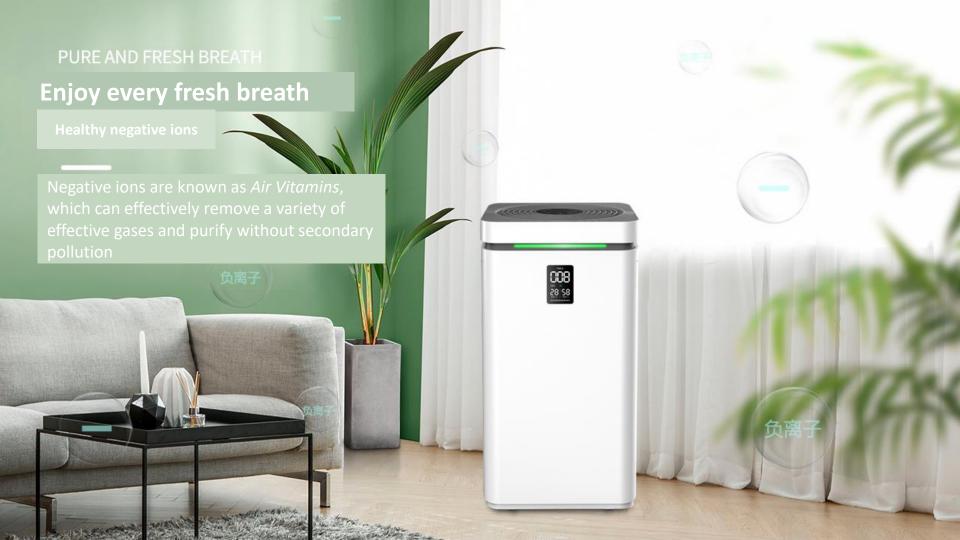

#### Powerful Purification Fast Circulation The guardian of your health

Eliminate PA | Eliminate Bacteria | Eliminate Odors | Eliminate Haze

750m<sup>3</sup>/h

Low noise

Intelligent control

Dual filter

High precision sensor

#### **Intuitive Display Area**

Air condition clearly displayed

T&H Sensor Real-time digital display

Filter life reminder display, timely replacement

PM 2.5 display

VOC real-time monitoring

Four-color display of air quality