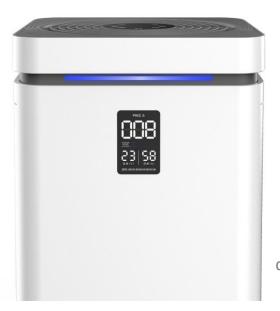

#### **Intuitive Display Area**

Air condition clearly displayed

T&H Sensor Real-time digital display

Filter life reminder display, timely replacement

PM 2.5 display

VOC real-time monitoring

Four-color display of air quality