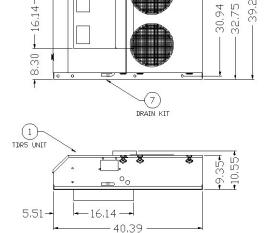

#### **Weights & Dimensions**

• Weight 220 lbs 99.8 kg

• Width 40.39 in 1,026 mm

• Height 10.55 in 268 mm

• Depth 39.22 in

996 mm

#### **Features**

DRAIN KIT

- Rooftop mount
- · Heavy gauge stainless steel construction

PRESSURIZER IS RIGHT OR LEFT HAND MOUNTED, LEFT HAND MOUNT SHOWN

- Uses environmentally friendly R134a refrigerant
- Available in 12 or 24 voltages