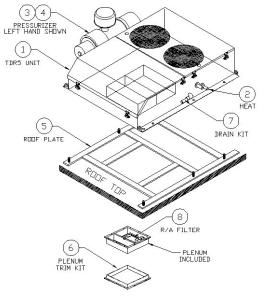

#### **Features**

DRAIN KIT

- Rooftop mount
- · Heavy gauge stainless steel construction

PRESSURIZER IS RIGHT OR LEFT HAND MOUNTED, LEFT HAND MOUNT SHOWN

- Uses environmentally friendly R134a refrigerant
- Available in 12 or 24 voltages