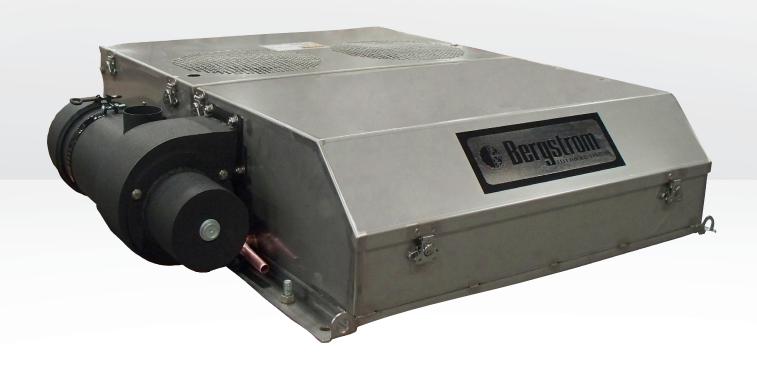

# Heavy-Duty HVAC for Severe-Duty Applications

Featuring the TDR5 roof mount unit

### TDR5

## **Bergstrom**

#### **Features**

DRAIN KIT

- Rooftop mount
- · Heavy gauge stainless steel construction

PRESSURIZER IS RIGHT OR LEFT HAND MOUNTED, LEFT HAND MOUNT SHOWN

- Uses environmentally friendly R134a refrigerant
- Available in 12 or 24 voltages