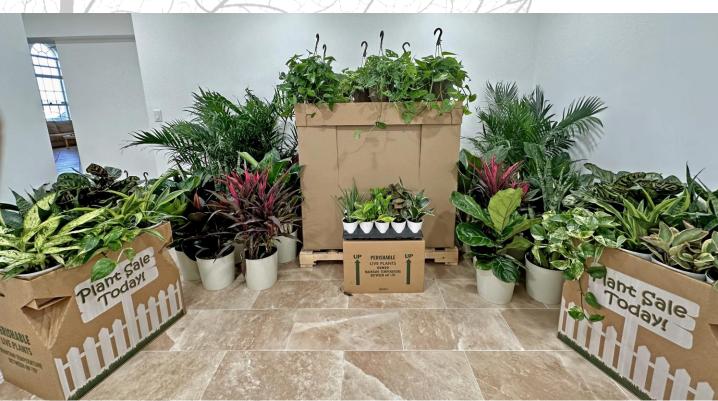

## "Shop $\ln A Box$ "

Minimum logistics and labor needed with, INSTANT floral presence. The shop in a box concept offers the ability to enter the floral market with a complete tropical presence and capture the attractive sales available.

| Shop in Box Program - Total Pack -60 units | Unit | _ | Each<br>Size |  |                                 |
|--------------------------------------------|------|---|--------------|--|---------------------------------|
| Lrg Assorted Tropicals in Cover Pot        | 20   |   | 10in         |  | Box Size<br>42x48x48<br>55 Cube |
| Med Assorted Tropicals in Cover Pot        | 24   |   | 6in          |  |                                 |
| Sm Assorted Tropicals in Cover Pot         | 15   |   | 4in          |  |                                 |
| Hanging Baskets                            | 6    |   | 8in          |  |                                 |