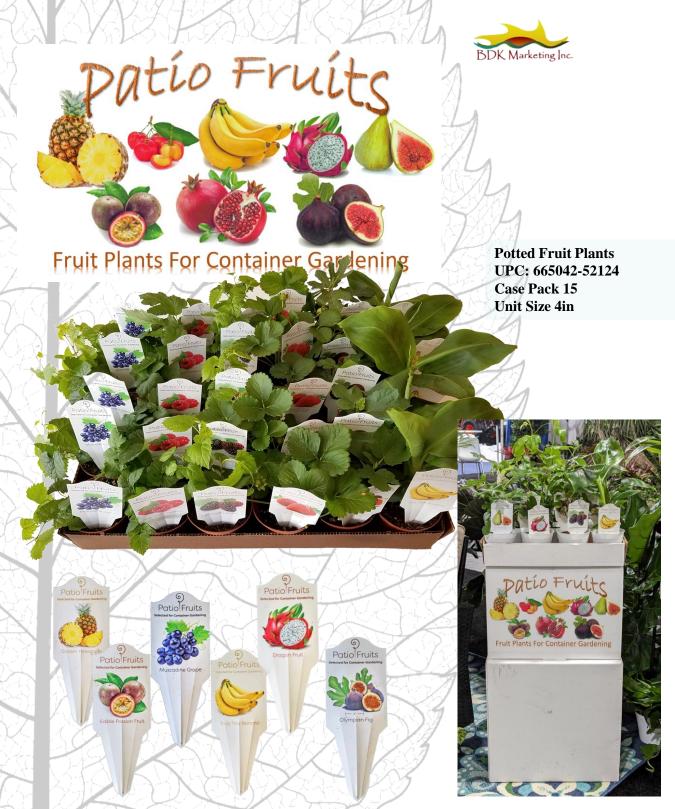

When spring season breaks, everyone will want to bring fresh life to their outdoor areas. These selections offer everyone a chance to do this. These patio sized fruit plants offer everyone with just a tiny bit of space the change to grow their own fruit plants! The offerings can be picked to accommodate the growing zone, or the seasonal temperature. In addition to the fruits shown above Raspberry, Mulberry and Blueberry are available. Become a successful "Porch Farmer" with these easy to grow plants!