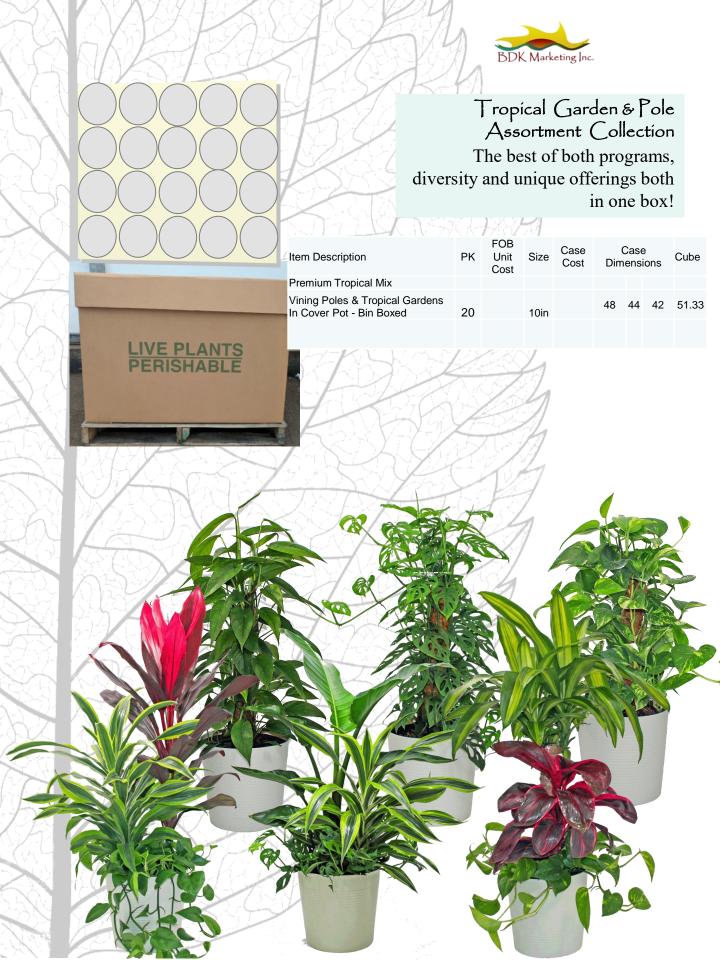

t         | 15   |   | 4in          |  |                                 |
| Hanging Baskets                            | 6    |   | 8in          |  |                                 |





When spring season breaks, everyone will want to bring fresh life to their outdoor areas. These selections offer everyone a chance to do this. These patio sized fruit plants offer everyone with just a tiny bit of space the change to grow their own fruit plants! The offerings can be picked to accommodate the growing zone, or the seasonal temperature. In addition to the fruits shown above Raspberry, Mulberry and Blueberry are available. Become a successful "Porch Farmer" with these easy to grow plants!



## Tropical Vining Pole Collection This assortment of vining plants offers diversity and value.