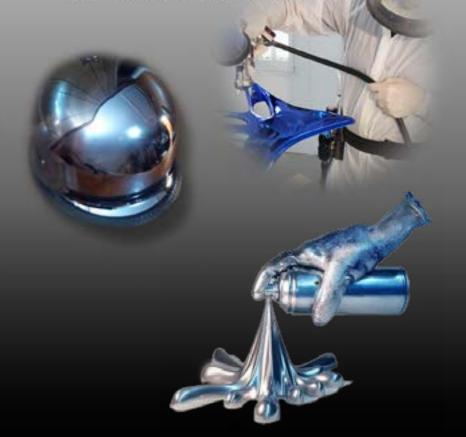

## What is the Willys Chrome finish, and how durable is it?

The Willys Chrome finish consists of a layer of pure silver metal; sandwiched between two layer's of paint. The topcoat layer is a very durable automotive clear coat that can be tinted to any reflective color you desire. Our 3-layer "spray-on" chrome finishes has amazing reflectivity, Willys Chrome has proven durability even in the harshest environments. Look for it on college football helmets, and automotive OEM paint, and will hold up just like the paint on your car.

What materials and substrates will it work on?

WILLYS CHROME CAN BE APPLIED ON VIRTUALLY ANY SURFACE - WOOD, METAL, PLASTIC, GLASS, CERAMIC, VINYL, AND MORE! IF YOU CAN PAINT IT, YOU CAN CHROME IT WITH WILLYS CHROME.