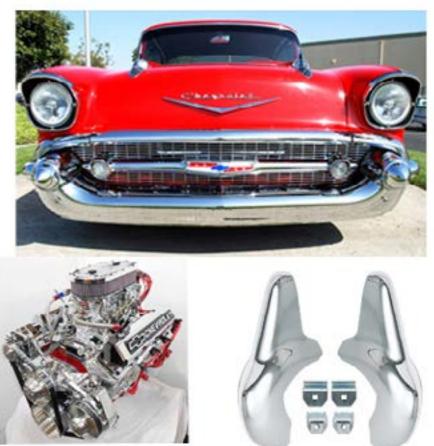

What materials and substrates will it work on?

WILLYS CHROME CAN BE APPLIED ON VIRTUALLY ANY SURFACE - WOOD, METAL, PLASTIC, GLASS, CERAMIC, VINYL, AND MORE! IF YOU CAN PAINT IT, YOU CAN CHROME IT WITH WILLYS CHROME.

What are the advantages of using Willys Chrome?

The Willys Chrome finish is environmentally friendly- it uses silver metal instead of toxic hexavalent chromium, a know carcinogen used in traditional tank painting. There is no other product of this type that looks just like chrome, but remains flexible on bendable plastic, vinyl ,and leather! Our finish has been independabently test in an accelerated weather chamber; simulating extreme heat, humidity and high UV exposure. Willy's chrome has proven durability in the harshest environments guaranteed to never peel, flake, or yellow in the sun.