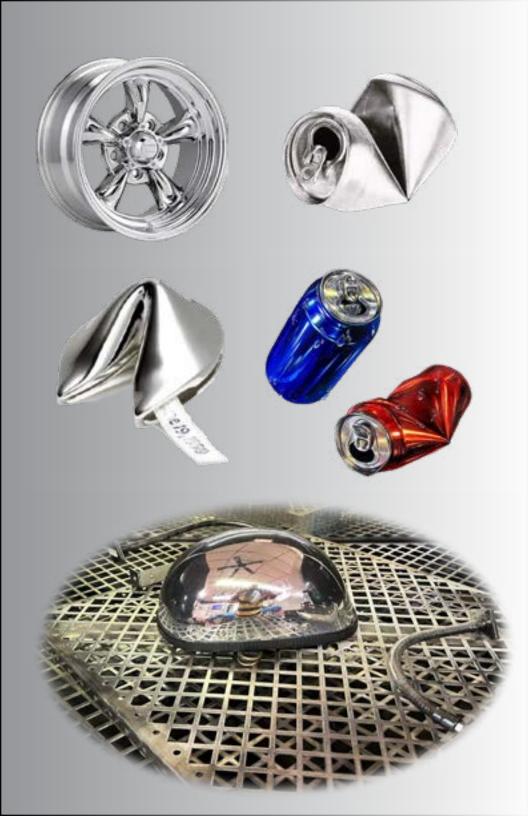

What materials and substrates will it work on?

WILLYS CHROME CAN BE APPLIED ON VIRTUALLY ANY SURFACE - WOOD, METAL, PLASTIC, GLASS, CERAMIC, VINYL, AND MORE! IF YOU CAN PAINT IT, YOU CAN CHROME IT WITH WILLYS CHROME.

What are the advantages of using Willys Chrome?

The Willys Chrome finish is environmentally friendly- it uses silver metal instead of toxic hexavalent chromium, a know carcinogen used in traditional tank painting. There is no other product of this type that looks just like chrome, but remains flexible on bendable plastic, vinyl ,and leather! Our finish has been independabently test in an accelerated weather chamber; simulating extreme heat, humidity and high UV exposure. Willy's chrome has proven durability in the harshest environments guaranteed to never peel, flake, or yellow in the sun.