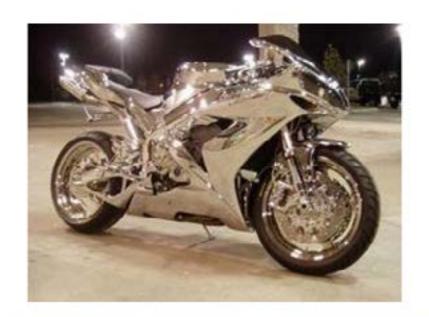

## What is the Willys Chrome finish, and how durable is it?

The Willys Chrome finish consists of a layer of pure silver metal; sandwiched between two layer's of paint. The topcoat layer is a very durable automotive clear coat that can be tinted to any reflective color you desire. Our 3-layer "spray-on" chrome finishes has amazing reflectivity, Willys Chrome has proven durability even in the harshest environments. Look for it on college football helmets, and automotive OEM paint, and will hold up just like the paint on your car.

What materials and substrates will it work on?

WILLYS CHROME CAN BE APPLIED ON VIRTUALLY ANY SURFACE - WOOD, METAL, PLASTIC, GLASS, CERAMIC, VINYL, AND MORE! IF YOU CAN PAINT IT, YOU CAN CHROME IT WITH WILLYS CHROME.