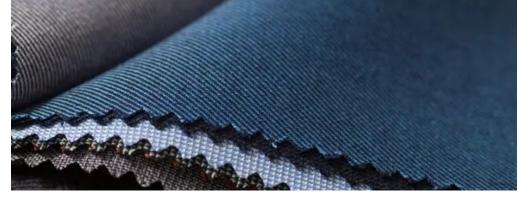

# A TEXTILE REVOLUTION WITH BAUMBIO

In the vast realm of woven textile fabrics, baumbio stands as a beacon of sustainable excellence, weaving a rich tapestry of innovation and commitment to quality. Beyond offering diverse woven fabrics like Cotton Percale/Satin/Poplin, Polyester Twill, Nylon Ripstop, Canvas Duck, Baumbio has extended its expertise to meticulously crafted yarns.

These specifications provide a glimpse into the diverse world of woven textile fabrics, each tailored to meet the unique requirements of specific applications

Depending on the intended use, factors like composition, weight, weave pattern, and special features can be adjusted for optimal performance and aesthetics.

## DIVERSE WOVEN FABRICS

otton Poplin for Apparel:

composition: 100% Cotton

Weight: 120 GSM Weave Pattern: Plain Weave

Width:60 inches

Colour Options: Assorted solid colours Special Features: Soft hand feel, breathable

### olyester Twill for Workwear:

Composition: 100% Polyester

Weight: 200 GSM

Weave Pattern: Twill Weave

Width: 58 inches

Color Options: Hi-visibility colors

Special Features: Durable, abrasion-resistant

### inen Blend for Home Textiles:

Composition: Linen-Cotton Blend

■ Weight: 180 GSM

Weave Pattern: Basket Weave

Width: 54 inches

Colour Options: Natural and earthy tones Special Features: Textured, breathable

## ylon Ripstop for Outdoor Gear:

Composition: 100% Nylon Weight: 70 GSM

■ Weight: 70 GSM Weave Pattern: Ripstop

Width: 66 inches

Colour Options: Camouflage and solid shades Special Features: Tear-resistant, lightweight

## anvas Duck for Bags and Upholstery:

Composition: Cotton-Polyester Blend

Weight: 16 oz/sq.yd Weave Pattern: Plain Weave

Width: 60 inches

Color Options: Neutral tones

Special Features: Sturdy, heavyweight