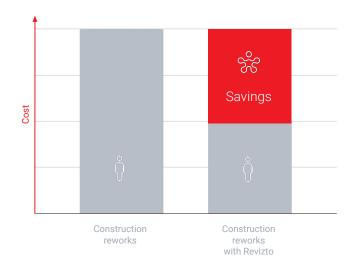

king smarter in real time.

### Close Out

Revizto can assist with compliance inspection and regulation verification. Access to up-to-date plans allows managers, inspectors, and architects to review work, monitor progress, and verify safety measures. Quick documentation of the constructed project and also a history of reported issues save crucial time, money and handover.

#### Operations

Mobile technology easily allows for asset data collection minimizing data loss and handover. Operation and maintenance teams access project data and history, essential for managing the building's operational lifespan.

Revizto ensures a return on your investment in the early design and construction phases continues for the entire project lifecycle.



# Revizto's ROI: Streamlining Design & Construction





Hamzah Shanbar Director of Innovation, Haskell



The Kennett Library\* benefited from Revizto's coordination workflow in saving over \$1,633,936.85 throughout the design and construction process. The rapid review time using Revizto shortened building design review, coordination and construction. Revizto/BIM workflow GIVE back to Kennett Library - 2,793 square foot.

Chris Donahue Director, EDiS Company



<sup>\*</sup> Overall project budget \$20,000,000 Million Non-Profit

<sup>\* 8%</sup> Savings with Revizto in design and construction process

## **Testimonials & Partners**



Cost of the project: \$55M



Cost of the project: £39M



In construction, there can be an inherent distrust between the builders, the owners, and the architects. This program [Revizto] helps break down the