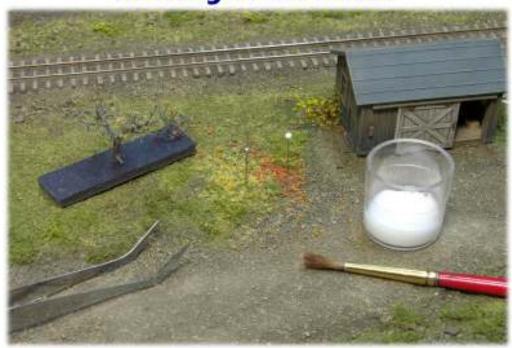

**Fall Tree Branch Development** 

**Late Fall Trees** 

**Fall Foam Leaves** 

**Tree Location** 

**Fallen Leaf Placement** 

**Fall Tree Installation** 

**Paired Tree Placement** 

**Affixing Fallen Leaves** 