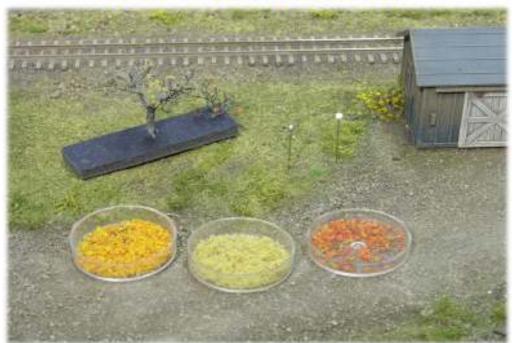

**Fall Tree Branch Development** 

**Late Fall Trees** 

**Fall Foam Leaves** 

**Tree Location** 

**Fallen Leaf Placement** 

**Fall Tree Installation** 

**Paired Tree Placement** 

**Affixing Fallen Leaves** 