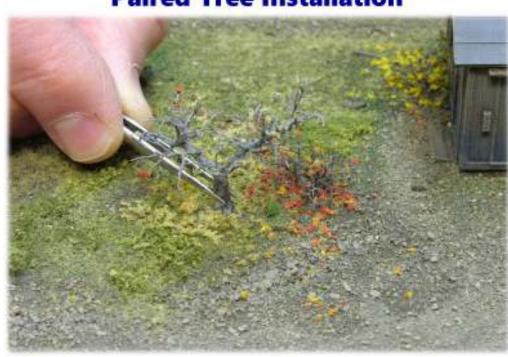

**Fall Tree Branch Development** 

**Late Fall Trees** 

**Fall Foam Leaves** 

**Tree Location** 

**Fallen Leaf Placement** 

**Fall Tree Installation** 

**Paired Tree Placement** 

**Affixing Fallen Leaves** 

**Paired Tree Installation** 

**Main Street Trees** 