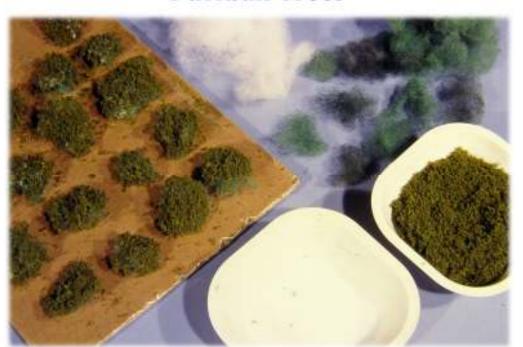

**Trunk Staining Variations** 

**Fiber and Clump Foliage 1** 

Fiber and Clump Foliage 2

Fiber and Clump Foliage 3

**Natural Materials Preservation** 

**Foliage Texture and Highlights** 

**Polyfiber and Coarse Turf Foliage** 