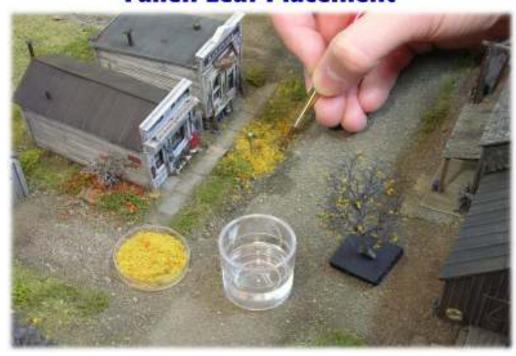

**Fall Tree Branch Development** 

**Late Fall Trees** 

**Fall Foam Leaves** 

**Tree Location** 

**Fallen Leaf Placement** 

**Fall Tree Installation** 

**Paired Tree Placement** 

**Affixing Fallen Leaves** 