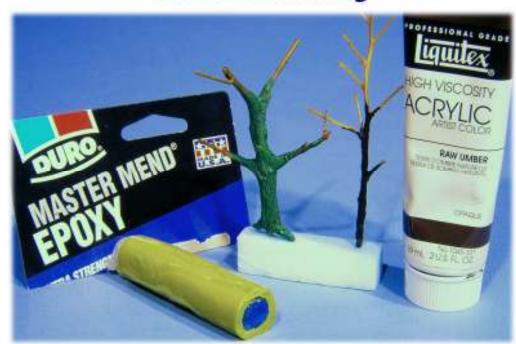

# **Clinic Overview**

**Trunk Types** 

**Foliage** 

**Trunk Texture and Color** 

**Natural Material Combinations** 

**Trunk Thickening** 

**Trunk Thickness Comparison** 

**Trunk Painting** 