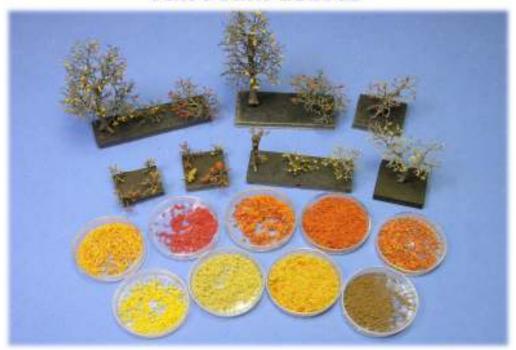

**Fall Tree Branch Development** 

**Late Fall Trees** 

**Fall Foam Leaves** 

**Tree Location** 

**Fallen Leaf Placement** 

**Fall Tree Installation** 

**Paired Tree Placement** 

**Affixing Fallen Leaves** 