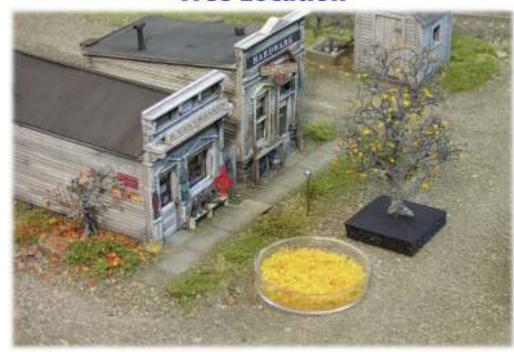

**Fall Tree Branch Development** 

**Late Fall Trees** 

**Fall Foam Leaves** 

**Tree Location** 

**Fallen Leaf Placement** 

**Fall Tree Installation** 

**Paired Tree Placement** 

**Affixing Fallen Leaves** 