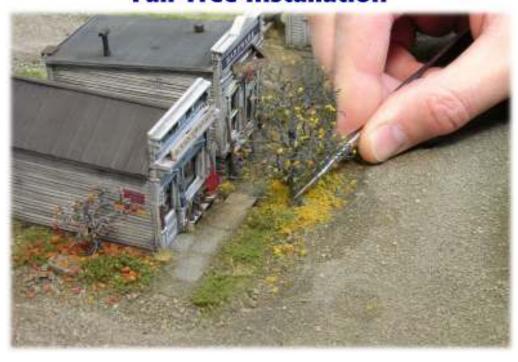

**Fall Tree Branch Development** 

**Late Fall Trees** 

**Fall Foam Leaves** 

**Tree Location** 

**Fallen Leaf Placement** 

**Fall Tree Installation** 

**Paired Tree Placement** 

**Affixing Fallen Leaves** 