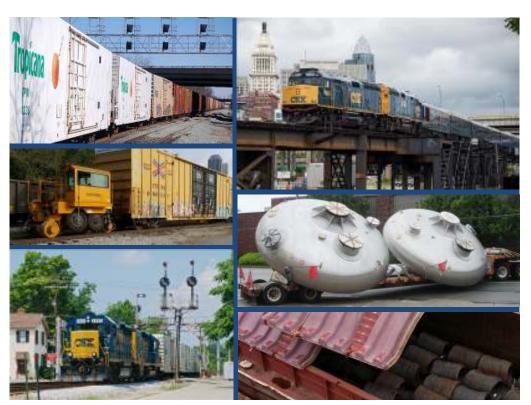

### Fantastic Rail Industry Tours

- Steel Tour 2 rail served steel slitting industries (Matandy Steel, Precision Strip) + Coke plant view
- **Cincinnati Barge & Rail Terminal** barge, truck and rail transloading steel, dry bulk and general
- Excel Logistics Tropicana Florida orange juice train unloading, processing and distribution
- Enerfab Brighton Tru-Edge largest cold formed process vessel head manufacturer in N. America
- Cincinnati Railfanning hot spots guided bus tour