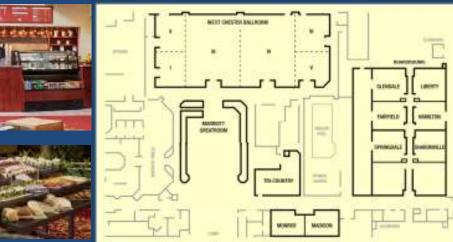

# Cincinnati Marriott North Hotel

I-75 and Union Center Blvd in West Chester, Ohio
\$109 King Bed, \$119 Two Double Beds, Pre-Tax

Book Using Code "National Model Railroad Assoc."

## Marriott North Hotel

Totally remodeled in 2016/2017
All convention activities on 1<sup>st</sup> floor
All parking free

### **Full Slate of Activities**

- Layouts Galore numerous tours and op sessions
- Rail Tours fantastic industrial prototype tours
- General Interest Tours fabulous all new venues
- Clinics numerous rail and general interest
- Contests model, photography and crafts
- White Elephant Sale huge!
- Co. Store and Raffle
- Thursday Pizza Party
- Hospitality Room
- Non-Rail Luncheon
- Saturday Banquet