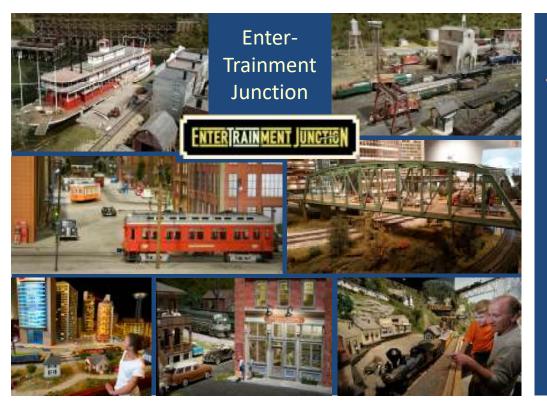

### Special EJ Arrangements

#### **Thursday Dinner Private Reception**

- Bargain Priced Extra Fare Event
- Pizza, Chips, Cookie and Soft Drinks
- Access to their huge "Train Journey" Layout
- At-your-pace "*Behind the Scenes*" tour
- Access to large Modular Layouts in Expo Center

#### **Discount Admissions at other times**

- \$10 Access to "*Train Journey*" Layout
- \$4 for Scheduled "*Behind the Scenes*" Tours
- Includes N & HO Modular Layouts in Expo Center