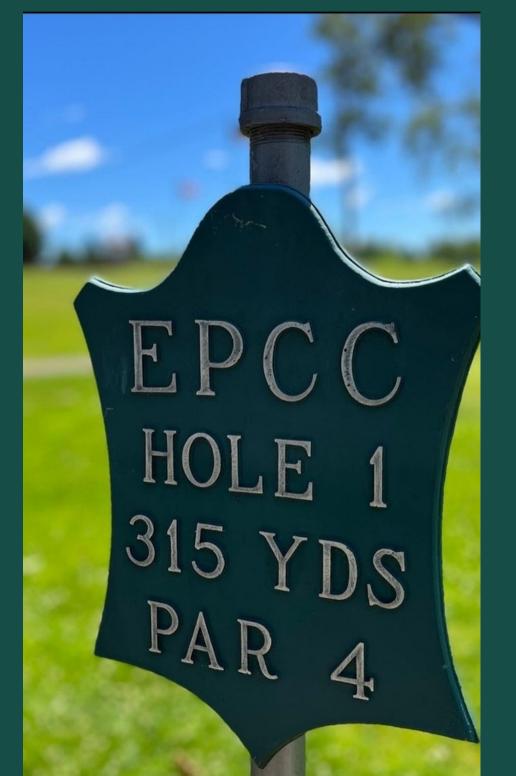

## THE COURSE PROFILE

Our 9-hole par 36 golf course is known for some of the best affordable golf in the area. Our club is designed for availability of play and perfect for busy lives that cater to playing a quick 9.

We are well known for scenic views and meticulous greens year round.

holes

4 sets of tees 3100+
yards