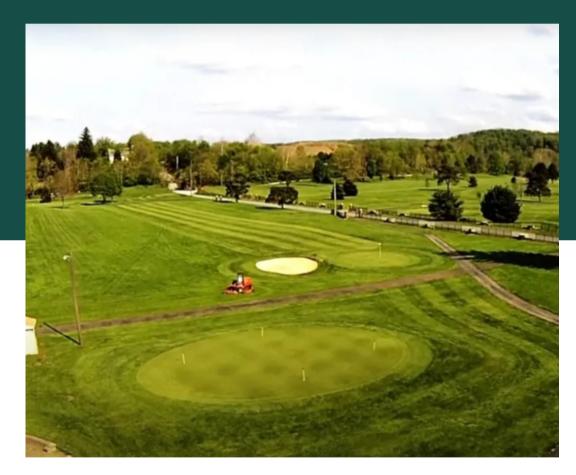

#### **PRACTICE AREAS**

Our property offers a 250 yd driving range, a 150 yd practice hole/chipping area, and a 2500+ sq ft putting green to keep your game sharp

#### **PRACTICE FACILITIES**

All Members of EPCC gain access to all golf practice facilities. This includes our 250 yard driving range, 150 yard practice hole, and 2500 square foot putting green. All practice areas are self-serve.