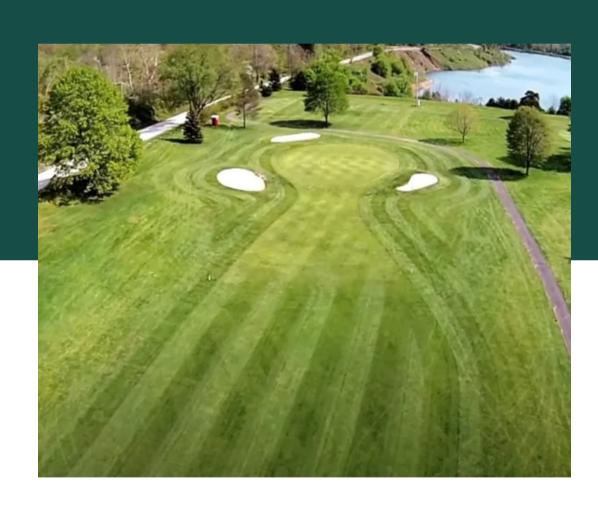

## THE COURSE PROFILE

Our 9-hole par 36 golf course is known for some of the best affordable golf in the area. Our club is designed for availability of play and perfect for busy lives that cater to playing a quick 9.

We are well known for scenic views and meticulous greens year round.

holes

4 sets of tees 3100+
yards