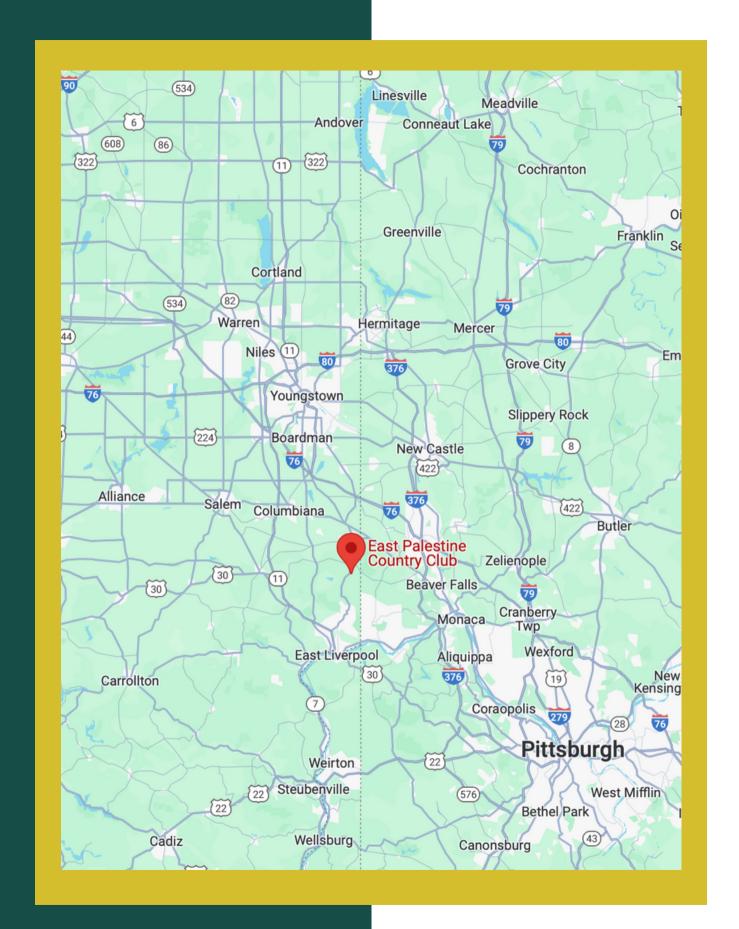

## WELCOME TO EPCC

East Palestine Country Club is located just south of East Palestine in Negley, Ohio, and just steps away from the Pennsylvania border. Our location attracts members and customers alike from all over the tri-state area.

#### Within 35 minutes

- Pittsburgh International Airport
- Boardman, Ohio
- Cranberry Township, Pa
- Beaver, Pa
- Mountaineer Racetrack & Casino

#### Within 20 minutes

- Columbiana, Ohio
- Firestone Farms
- East Liverpool, Ohio
- Chippewa, Pa. / Beaver County, Pa.