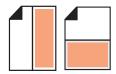

### △ ADVERTISING RATES

| FULL PAGE   \$1200<br>8.2in x 9.95in (float/no bleed)                     | 3 ISSUES -<br>10% DISCOUNT<br>\$1080 | 6 ISSUES -<br>20% DISCOUNT<br><b>\$960</b> |
|---------------------------------------------------------------------------|--------------------------------------|--------------------------------------------|
| 1/2 PAGE   \$750<br>Vertical: 4in x 9.95in<br>Horizontal: 8.2in x 4.875in | \$675                                | \$600                                      |
| 1/4 PAGE   \$450<br>4in x 4.875in                                         | \$405                                | \$360                                      |
| BANNER   \$450<br>8.2 in x 2 in                                           | \$405                                | \$360                                      |
| BACK COVER   \$1500<br>9in x 10.75in + 0.125in bleed on each side         | \$1350                               | \$1200                                     |
| INSIDE FRONT COVER   \$1350 9in x 10.75in + 0.125in bleed on each side    | \$1215                               | \$1080                                     |
| INSIDE BACK COVER   \$1250<br>9in x 10.75in + 0.125in bleed on each side  | \$1125                               | \$1000                                     |

#### Ad Sizes:

BACK COVER INSIDE FRONT COVER INSIDE BACK COVER

9in x 10.75in + 0.125in bleed on each side

**FULL PAGE** 

8.2in x 9.95in (float/no bleed

**1/2 PAGE** 

Vertical: 4in x 9.95in Horizontal: 8.2in x 4.875in