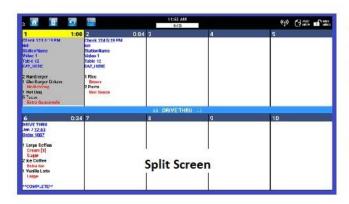

### Flexible Hardware and Screen Layouts

- ♣ Available as a 14 inch VISA mountable Tablet, or a Android KDS controller with bumpbar keypad. The KDS controller can also be interfaced to any number of industry standard touch screen displays.
- Available screen layouts for food prep, expediter, item display, advertisement and customer order ready.
- FREE SOFTWARE!!! Just download the app from our website onto your own Android device. Demo and Test the software as much as you like with no obligation
- Scalable to any number of screens
- Simple Plug and Play solution for virtually all Point of Sale systems
- No single point of failure Each screen runs independent of the others
- Automatically move orders from one KDS station to another, or to a printer
- Log in remotely to any MicroPlus ChefTab unit
- Supports any size screen capable of HDMI input
- Create Order Ready Screens or Ad Screens with your own scrolling images
- #"All day" item tracking feature
- Speed of service reporting
- Cooking based on Item Prep Times
- Individual Item Bumping / Course Bumping
- Print individual item tickets or labels
- Customize colorization of items, and other ticket data, based on your needs

### **ChefTab Screen Formats**