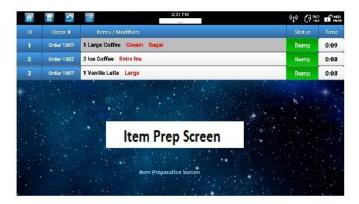

### Flexible Hardware and Screen Layouts

- ♣ Available as a 14 inch VISA mountable Tablet, or a Android KDS controller with bumpbar keypad. The KDS controller can also be interfaced to any number of industry standard touch screen displays.
- Available screen layouts for food prep, expediter, item display, advertisement and customer order ready.
- FREE SOFTWARE!!! Just download the app from our website onto your own Android device. Demo and Test the software as much as you like with no obligation
- Scalable to any number of screens
- Simple Plug and Play solution for virtually all Point of Sale systems
- No single point of failure Each screen runs independent of the others
- Automatically move orders from one KDS station to another, or to a printer
- Log in remotely to any MicroPlus ChefTab unit
- Supports any size screen capable of HDMI input
- Create Order Ready Screens or Ad Screens with your own scrolling images
- #"All day" item tracking feature
- Speed of service reporting
- Cooking based on Item Prep Times
- Individual Item Bumping / Course Bumping
- Print individual item tickets or labels
- Customize colorization of items, and other ticket data, based on your needs

### **ChefTab Screen Formats**