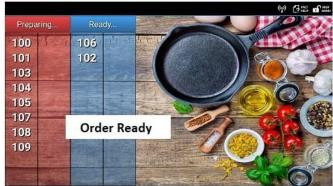

### Flexible Hardware and Screen Layouts

- ♣ Available as a 14 inch VISA mountable Tablet, or a Android KDS controller with bumpbar keypad. The KDS controller can also be interfaced to any number of industry standard touch screen displays.
- Available screen layouts for food prep, expediter, item display, advertisement and customer order ready.
- FREE SOFTWARE!!! Just download the app from our website onto your own Android device. Demo and Test the software as much as you like with no obligation
- Scalable to any number of screens
- Simple Plug and Play solution for virtually all Point of Sale systems
- No single point of failure Each screen runs independent of the others
- Automatically move orders from one KDS station to another, or to a printer
- Log in remotely to any MicroPlus ChefTab unit
- Supports any size screen capable of HDMI input
- Create Order Ready Screens or Ad Screens with your own scrolling images
- #"All day" item tracking feature
- Speed of service reporting
- Cooking based on Item Prep Times
- Individual Item Bumping / Course Bumping
- Print individual item tickets or labels
- Customize colorization of items, and other ticket data, based on your needs

### **ChefTab Screen Formats**