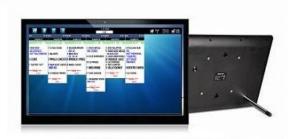

## ChefTab 14 Inch Tablet

### ChefTab 14" Tablet

- ChefTab-Tablet.. All-In-One Android KDS station
- LCD full HD Panel
- 4 1920\*1080 Resolution
- 4 Android 8.1.1 operating system
- 4 Quad core Cortex RK3288
- ♣2GB DDR3 Memory
- **16** GB eMMC Memory
- 42.4 ghz Wifi / or RS45 10/100 Ethernet
- <sup>⁴</sup> 3 High Speed USB 2.0 Ports
- SD/MMC Card Reader
- ➡HDMI video output compatible with all Monitors/TVs
- DC 12V/3A Power Supply