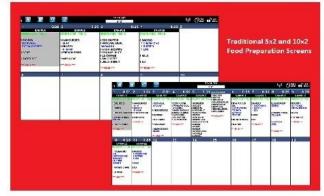

oid controller (4" X 61/4"X1")
- 4 Android 6.o.1 operating system
- Amlogic S905X Processor
- <sup>+</sup> 2GB DDR<sub>3</sub> Memory
- 416 GB eMMC Memory
- 4 2.4 ghz Wifi / or RS45 10/100 Ethernet
- 4 High Speed USB 2.0 Ports
- SD/MMC Card Reader
- HDMI video output compatible with all Monitors/TVs
- DC 5V/2A Power Supply

## ChefTab 14 Inch Tablet



### ChefTab 14" Tablet

- ChefTab-Tablet.. All-In-One Android KDS station
- LCD full HD Panel
- 4 1920\*1080 Resolution
- 4 Android 8.1.1 operating system
- 4 Quad core Cortex RK3288
- ♣2GB DDR3 Memory
- **16** GB eMMC Memory
- 42.4 ghz Wifi / or RS45 10/100 Ethernet
- <sup>⁴</sup> 3 High Speed USB 2.0 Ports
- SD/MMC Card Reader
- ➡HDMI video output compatible with all Monitors/TVs
- DC 12V/3A Power Supply

### **ChefTab Screen Formats**