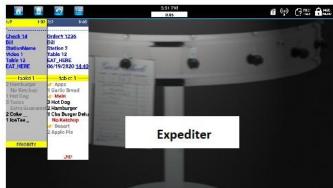

### Flexible Hardware and Screen Layouts

- ♣ Available as a 14 inch VISA mountable Tablet, or a Android KDS controller with bumpbar keypad. The KDS controller can also be interfaced to any number of industry standard touch screen displays.
- Available screen layouts for food prep, expediter, item display, advertisement and customer order ready.
- FREE SOFTWARE!!! Just download the app from our website onto your own Android device. Demo and Test the software as much as you like with no obligation
- Scalable to any number of screens
- Simple Plug and Play solution for virtually all Point of Sale systems
- No single point of failure Each screen runs independent of the others
- Automatically move orders from one KDS station to another, or to a printer
- Log in remotely to any MicroPlus ChefTab unit
- Supports any size screen capable of HDMI input
- Create Order Ready Screens or Ad Screens with your own scrolling images
- #"All day" item tracking feature
- Speed of service reporting
- Cooking based on Item Prep Times
- Individual Item Bumping / Course Bumping
- Print individual item tickets or labels
- Customize colorization of items, and other ticket data, based on your needs

### **ChefTab Screen Formats**