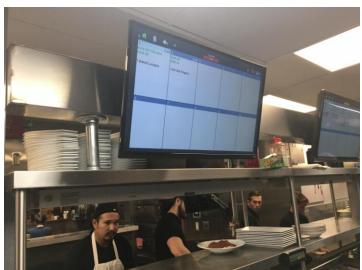

# MicroPlus ChefTab KDS

## MicroPlus ChefTAB Kitchen Display System KDS solutions for Quick Service and Fine Dining environments

ChefTab is the most comprehensive and cost-effective kitchen solution for all of your restaurant needs.

### Flexible Hardware and Screen Layouts

- ♣ Available as a 14 inch VISA mountable Tablet, or a Android KDS controller with bumpbar keypad. The KDS controller can also be interfaced to any number of industry standard touch screen displays.
- Available screen layouts for food prep, expediter, item display, advertisement and customer order ready.
- FREE SOFTWARE!!! Just download the app from our website onto your own Android device. Demo and Test the software as much as you like with no obligation
- Scalable to any number of screens
- Simple Plug and Play solution for virtually all Point of Sale systems
- No single point of failure Each screen runs independent of the others
- Automatically move orders from one KDS station to another, or to a printer
- Log in remotely to any MicroPlus ChefTab unit
- Supports any size screen capable of HDMI input
- Create Order Ready Screens or Ad Screens with your own scrolling images
- #"All day" item tracking feature
- Speed of service reporting
- Cooking based on Item Prep Times
- Individual Item Bumping / Course Bumping
- Print individual item tickets or labels
- Customize colorization of items, and other ticket data, based on your needs