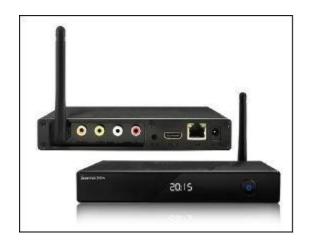

### **ChefTab-BUMP**

- ChefTab-BUMP is a small but powerful, Android controller (4" X 61/4"X1")
- 4 Android 6.o.1 operating system
- Amlogic S905X Processor
- <sup>+</sup> 2GB DDR<sub>3</sub> Memory
- 416 GB eMMC Memory
- 4 2.4 ghz Wifi / or RS45 10/100 Ethernet
- 4 High Speed USB 2.0 Ports
- SD/MMC Card Reader
- HDMI video output compatible with all Monitors/TVs
- DC 5V/2A Power Supply