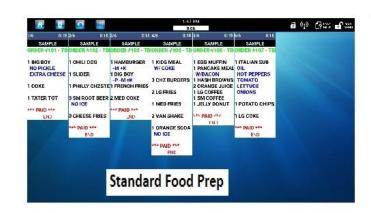

droid controller (4" X 61/4"X1")
- 4 Android 6.o.1 operating system
- Amlogic S905X Processor
- <sup>+</sup> 2GB DDR<sub>3</sub> Memory
- 416 GB eMMC Memory
- 4 2.4 ghz Wifi / or RS45 10/100 Ethernet
- 4 High Speed USB 2.0 Ports
- SD/MMC Card Reader
- HDMI video output compatible with all Monitors/TVs
- DC 5V/2A Power Supply

## ChefTab 14 Inch Tablet



### ChefTab 14" Tablet

- ChefTab-Tablet.. All-In-One Android KDS station
- LCD full HD Panel
- 4 1920\*1080 Resolution
- 4 Android 8.1.1 operating system
- 4 Quad core Cortex RK3288
- ♣2GB DDR3 Memory
- **16** GB eMMC Memory
- 42.4 ghz Wifi / or RS45 10/100 Ethernet
- <sup>⁴</sup> 3 High Speed USB 2.0 Ports
- SD/MMC Card Reader
- ➡HDMI video output compatible with all Monitors/TVs
- DC 12V/3A Power Supply

### **ChefTab Screen Formats**