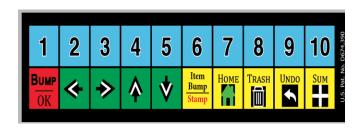

### **ChefTab-BUMP**

- ChefTab-BUMP is a small but powerful, Android controller (4" X 61/4"X1")
- 4 Android 6.o.1 operating system
- Amlogic S905X Processor
- <sup>+</sup> 2GB DDR<sub>3</sub> Memory
- 416 GB eMMC Memory
- 4 2.4 ghz Wifi / or RS45 10/100 Ethernet
- 4 High Speed USB 2.0 Ports
- SD/MMC Card Reader
- HDMI video output compatible with all Monitors/TVs
- DC 5V/2A Power Supply