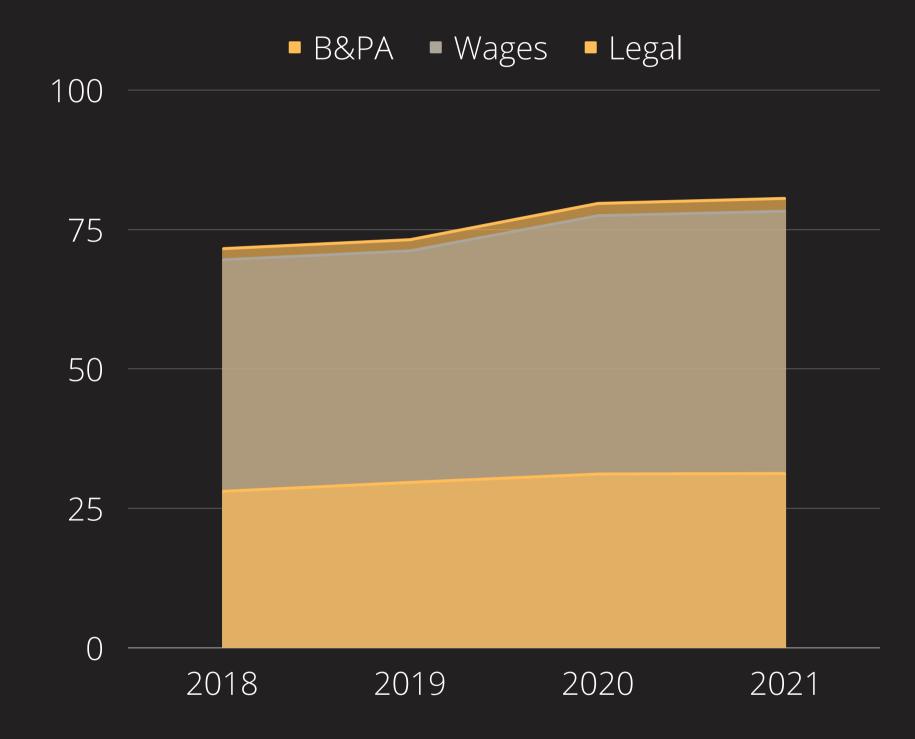

# INFOGRAPHIC SECTION

By the end of fiscal year 2021, the total number of active taxpayers in Mexico exceeded 80.1 million people, of which 31.3 million are Individuals with business or professional activity, 47.2 are waged based; while legal persons summarized 2.2 million.

From 2010 to 2021, the number of total taxpayers in Mexico has increased by 141 percent, which means a difference of 47.3 million taxpayers.

**LEARN MORE** 