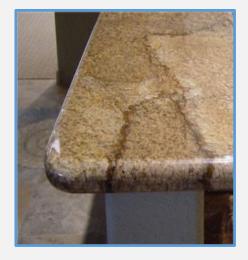

# Edge Details

2" Mitered Edge

¾" Bevel Edge

¾" Straight Edge

¾" Bullnose (1/2)

¾" Full Bullnose

¾" Ogee

Standard slabs come in  $\frac{3}{4}$ ".