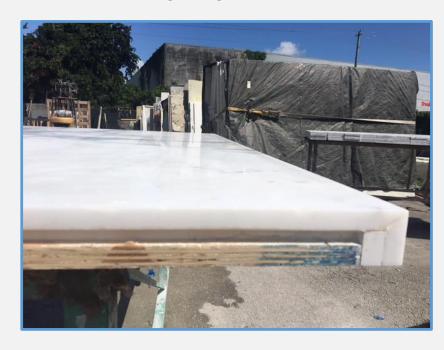

# Edge Details

2" Mitered Edge

¾" Bevel Edge

¾" Straight Edge

¾" Bullnose (1/2)

¾" Full Bullnose

¾" Ogee

Standard slabs come in  $\frac{3}{4}$ ".

Edge details can have laminates with measurements of  $1 \frac{1}{2}$ ", 2" or more.

The pictures are the most common edges. Other edges can be fabricated.