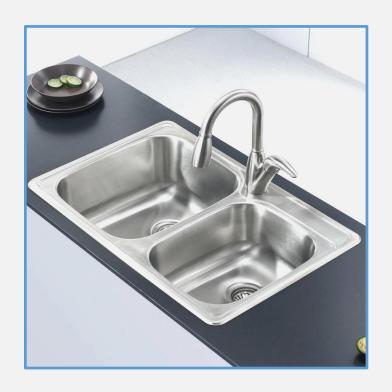

## Kitchen Sink

Overmount

The sink sits OVER the counter.

Undermount

The sink sits UNDER the counter.

Farmhouse

The sink sits UNDER the counter.