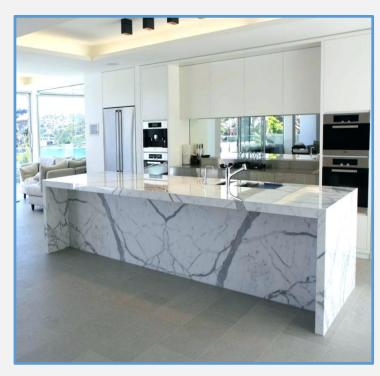

# Waterfall Return Kitchens

No Stone Return

The stone encases the furniture flush. There is no space for barstools

Partial Stone Return

The stone covers the interior of the waterfall, but not the actual cabinet.

Full Return

The stone covers the interior of the waterfall with space to put barstools.