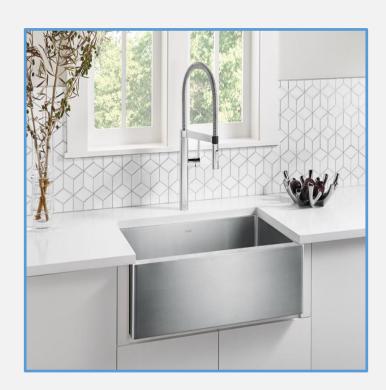

## Kitchen Sink

Overmount

The sink sits OVER the counter.

Undermount

The sink sits UNDER the counter.

Farmhouse

The sink sits UNDER the counter.