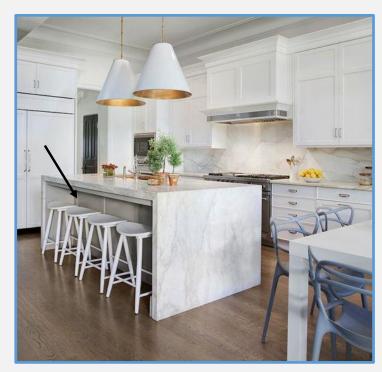

# Sample of Return of Pass Through

Bottom side of the stone; common for barstools; Average length is 12"- 18".

Stone Return

The bottom side of the stone is encased in the same stone.

Wood Return

(Side View)

The wood is not visible unless you look under the counter.