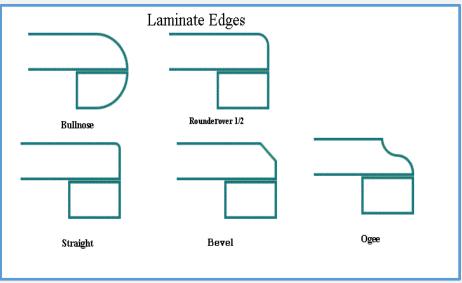

# Edge Details

2" Mitered Edge

¾" Bevel Edge

¾" Straight Edge

¾" Bullnose (1/2)

¾" Full Bullnose

¾" Ogee

Standard slabs come in  $\frac{3}{4}$ ".

Edge details can have laminates with measurements of  $1 \frac{1}{2}$ ", 2" or more.

The pictures are the most common edges. Other edges can be fabricated.