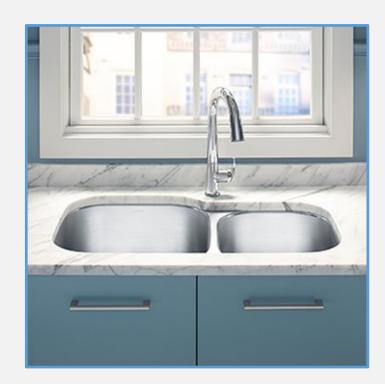

## Kitchen Sink

Overmount

The sink sits OVER the counter.

Undermount

The sink sits UNDER the counter.

Farmhouse

The sink sits UNDER the counter.