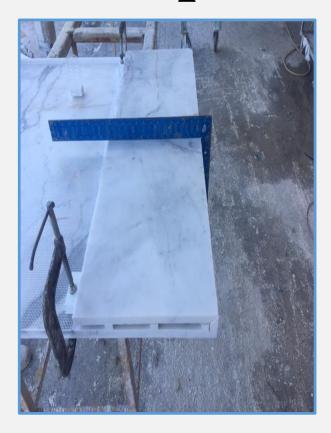

# Edge Details

2" Mitered Edge

¾" Bevel Edge

¾" Straight Edge

¾" Bullnose (1/2)

¾" Full Bullnose

¾" Ogee

Standard slabs come in  $\frac{3}{4}$ ".

Edge details can have laminates with measurements of  $1 \frac{1}{2}$ ", 2" or more.

The pictures are the most common edges. Other edges can be fabricated.