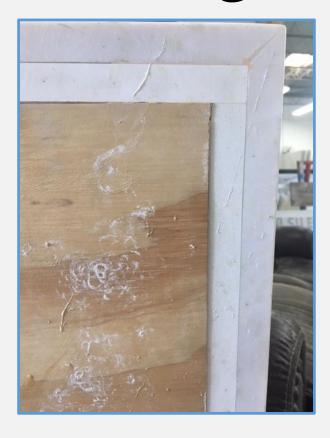

# Edge Details

2" Mitered Edge

¾" Bevel Edge

¾" Straight Edge

¾" Bullnose (1/2)

¾" Full Bullnose

¾" Ogee

Standard slabs come in  $\frac{3}{4}$ ".

Edge details can have laminates with measurements of  $1 \frac{1}{2}$ ", 2" or more.

The pictures are the most common edges. Other edges can be fabricated.