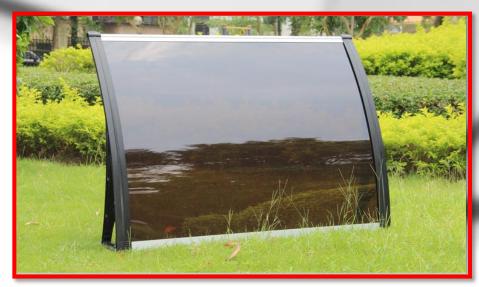

durable, corrosion resistant powder coated Grey aluminum profiles and galvanized Steel connectors
- Safe, quick and easy DIY assembly Sliding roof panels installation, ready
  to assemble pre-drilled profiles; all
  screws included
- Adjustable wall connection and flexible poles positioning





#### Patio Cover





#### Patio Cover

















#### **Car Ports**



Carport (Bronze Aluminium Alloy Frame + Bronze Polycarbonate Sheet).

Size Projection 3m Length 6m

\*Aluminum alloy frame,

corrosion-resistant.

\*BAYER raw materials PC solid sheet, UV protection

\*Strong wind resistant, durable, long life





#### Car Ports





#### Terraces

#### group

### Also can be used for

#### terraces









## Product Show

### Polycarbonate Canopy







#### Polycarbonate Canopy











### Polycarbonate Canopy





#### Testing & Packing

















| Address: USA, Los Angeles c-ty, California, 9810 | Owensmouth Avenue Unit 4, Chatsworth, CA 91311

| Tel: +1 4243030056 |

Web: polycarbonatewarehouse.com | Email: billionresourcesca@gmail.com |

## My-Group d.o.o

| Address: Republic of Slovenia, Ljubljana c-ty,

Kolodvorska st., B-d # 7 |

| Tel: +386 6 999 4 880 |

| Email: MyGroup.doo@hotmail.com |

USA Product | USA Technologies