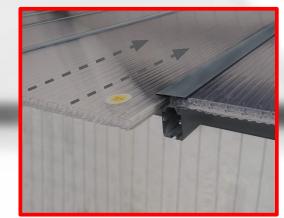

#### Patio Cover

MU

- Engineered to meet harsh weather conditions, heavy snow loads and high winds
- Virtually unbreakable, Bronze tinted 16 mm multi-wall polycarbonate roof panels are high impact, shatter resistant, 88% UV protected and provide complete UV blockage
- Reinforced design with durable, corrosion resistant powder coated Grey aluminum profiles and galvanized Steel connectors
- Safe, quick and easy DIY assembly Sliding roof panels installation, ready
  to assemble pre-drilled profiles; all
  screws included
- Adjustable wall connection and flexible poles positioning

#### Patio Cover