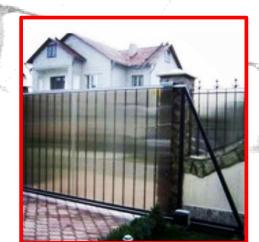

| 2.8mm-12mm            |  |
|           |                                                     | 4mm,6mm,8mm,10mm,12mm |  |
|           | multiwall                                           | 6mm-20mm              |  |
| Section   | Rectangular, Honeycomb, X-shape etc.                |                       |  |
| Color     | Transparent, Opal, Green, Blue, Bronze, Yellow etc. |                       |  |
|           |                                                     |                       |  |







1. Roofing skylight for office building, department store,

hotel, stadium, school

2. Agricultural greenhouses, zoos, botanical gardens.

3. Swimming Pools roofing/cover/sheet

4. Lighting for corridors, balcony, passages and subway entries, walkways.

5. Walls, roofs, windows.



















#### **LEXAN - PLEXIGLASS SOLID SHEETS**

Polycarbonate sheet combines high impact and temperature resistance with optical clarity and can be utilized for secondary glazing behind existing glazing for economical protection against breakage or intrusion. Polycarbonate sheet can be cut, sawn, drilled and milled by using standard workshop equipment without the risk of cracking and breakage and is therefore an excellent candidate for fabricating a wide range of indoor applications such as machine guards etc.











- 1. High light transmission: up to 88%
- 2. Excellent impact resistance: 80 times of same thick glass
- 3. Weather and UV resistant properties retained for years
- 4. Flame resistance: High fire performance rating is class B1
- 5. Sound and heat insulation: Su