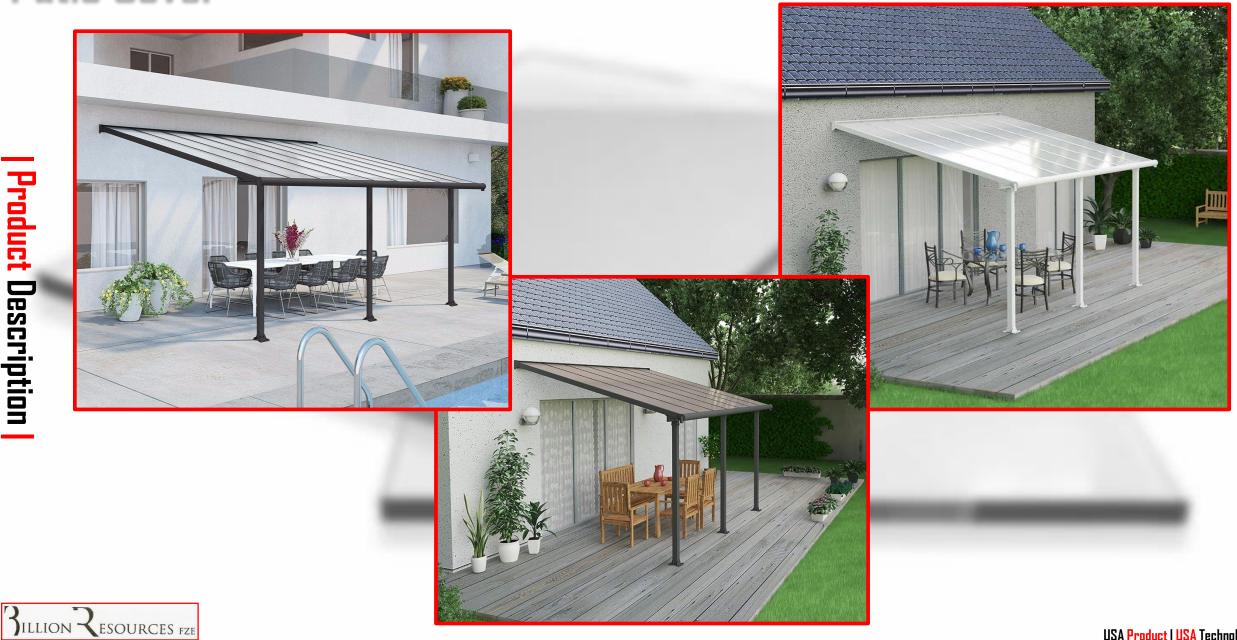

#### Patio Cover

MU

- Engineered to meet harsh weather conditions, heavy snow loads and high winds
- Virtually unbreakable, Bronze tinted 16 mm multi-wall polycarbonate roof panels are high impact, shatter resistant, 88% UV protected and provide complete UV blockage
- Reinforced design with durable, corrosion resistant powder coated Grey aluminum profiles and galvanized Steel connectors
- Safe, quick and easy DIY assembly Sliding roof panels installation, ready
  to assemble pre-drilled profiles; all
  screws included
- Adjustable wall connection and flexible poles positioning

#### Patio Cover