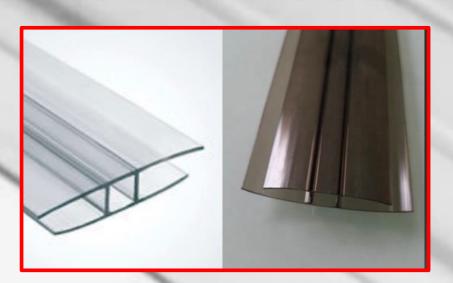

## Polycarbonate Hollow Sheet | Product Description | BILLION RESOURCES FZE USA Product | USA Technology

- 1. Super light: It weighs half of ordinary silicate glass.
- 2. Impact resistance: 80 times that of glass, 15 times that of acrylic sheeting.
- 3. Temperature resistance range: -40 120°C.
- 4. Light weight: only 1/12 of the weight of glass of the same thickness.
- 5. Super stability: Its 50-micron UV coating can effectively protect it from ultraviolet rays in order to prevent aging.
- 6. Flame resistance: rated class A1.
- 7. Sound and heat proof.

| Items     | Specification                                       |                       |  |
|-----------|-----------------------------------------------------|-----------------------|--|
| Material  | 100% makrolon bayer, sabic lexan.                   |                       |  |
| Width     | MAX <b>2100</b> mm                                  |                       |  |
| Length    | can be customized                                   |                       |  |
| Thickness | 2-wall                                              | 2.8mm-12mm            |  |
|           |                                                     | 4mm,6mm,8mm,10mm,12mm |  |
|           | multiwall                                           | 6mm-20mm              |  |
| Section   | Rectangular, Honeycomb, X-shape etc.                |                       |  |
| Color     | Transparent, Opal, Green, Blue, Bronze, Yellow etc. |                       |  |
|           |                                                     |                       |  |