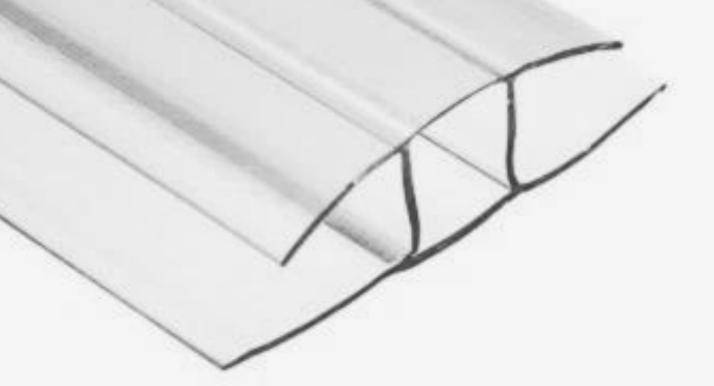

## Polycarbonate Hollow Sheet | Product Description | BILLION RESOURCES FZE USA Product | USA Technology

- 1. Super light: It weighs half of ordinary silicate glass.
- 2. Impact resistance: 80 times that of glass, 15 times that of acrylic sheeting.
- 3. Temperature resistance range: -40 120°C.
- 4. Light weight: only 1/12 of the weight of glass of the same thickness.
- 5. Super stability: Its 50-micron UV coating can effectively protect it from ultraviolet rays in order to prevent aging.
- 6. Flame resistance: rated class A1.
- 7. Sound and heat proof.

| Items     | Specification                                       |                       |  |
|-----------|-----------------------------------------------------|-----------------------|--|
| Material  | 100% makrolon bayer, sabic lexan.                   |                       |  |
| Width     | MAX <b>2100</b> mm                                  |                       |  |
| Length    | can be customized                                   |                       |  |
| Thickness | 2-wall                                              | 2.8mm-12mm            |  |
|           |                                                     | 4mm,6mm,8mm,10mm,12mm |  |
|           | multiwall                                           | 6mm-20mm              |  |
| Section   | Rectangular, Honeycomb, X-shape etc.                |                       |  |
| Color     | Transparent, Opal, Green, Blue, Bronze, Yellow etc. |                       |  |
|           |                                                     |                       |  |