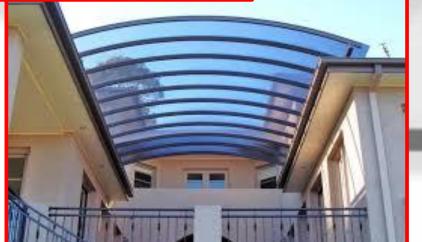

-1.44, 1.5mm-1.8                                        |
|                          |                                                                              | 2mm-2.4, 2.5mm-3, 3mm-3.6, 4mm-4.8                            |
|                          |                                                                              | 4.5mm-5.4, 6mm-7.2, 8mm-9.6, 10mm-12.0,<br>12mm-14.4, 15mm-18 |
| Color                    | Clear, Transparent, Opal, Green, Blue, Bronze, Yellow, Red, White, Grey etc. |                                                               |
| Culul.                   | uiear, mansparent, upai, ort                                                 | zen, biue, bi'unze, Tenuw, Keu, Winte, bi'ey etc.             |



# | Applications |









## Applications































#### Patio Cover

MU

- Engineered to meet harsh weather conditions, heavy snow loads and high winds
- Virtually unbreakable, Bronze tinted 16 mm multi-wall polycarbonate roof panels are high impact, shatter resistant, 88% UV protected and provide complete UV blockage
- Reinforced design with durable, corrosion resistant powder coated Grey aluminum profiles and galvanized Steel connectors
- Safe, quick and easy DIY assembly Sliding roof panels installation, ready
  to assemble pre-drilled profiles; all
  screws included
- Adjustable wall connection and flexible poles positioning





#### Patio Cover





#### Patio Cover

















#### **Car Ports**



Carport (Bronze Aluminium Alloy Frame + Bronze Polycarbonate Sheet).

Size Projection 3m Length 6m

\*Alumi