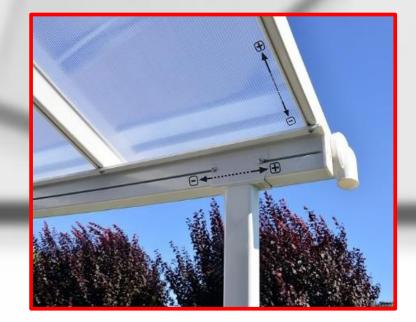

#### Patio Cover

MU

- Engineered to meet harsh weather conditions, heavy snow loads and high winds
- Virtually unbreakable, Bronze tinted 16 mm multi-wall polycarbonate roof panels are high impact, shatter resistant, 88% UV protected and provide complete UV blockage
- Reinforced design with durable, corrosion resistant powder coated Grey aluminum profiles and galvanized Steel connectors
- Safe, quick and easy DIY assembly Sliding roof panels installation, ready
  to assemble pre-drilled profiles; all
  screws included
- Adjustable wall connection and flexible poles positioning

#### Patio Cover