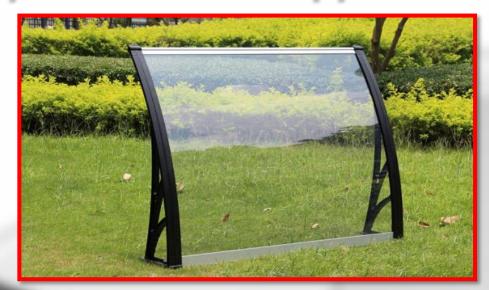

h durable, corrosion resistant powder coated Grey aluminum profiles and galvanized Steel connectors
- Safe, quick and easy DIY assembly Sliding roof panels installation, ready
  to assemble pre-drilled profiles; all
  screws included
- Adjustable wall connection and flexible poles positioning





#### Patio Cover





#### Patio Cover

















#### **Car Ports**



Carport (Bronze Aluminium Alloy Frame + Bronze Polycarbonate Sheet).

Size Projection 3m Length 6m

\*Aluminum alloy frame,

corrosion-resistant.

\*BAYER raw materials PC solid sheet, UV protection

\*Strong wind resistant, durable, long life





#### Car Ports





#### Terraces

#### group

### Also can be used for

#### terraces









## Product Show

### Polycarbonate Canopy







#### Polycarbonate Canopy











### Polycarbonate Canopy





#### Testing & Packing

















| Address: USA, Los Angeles c-ty, California, 9810 | Owensmouth Avenue Unit 4, Chatsworth, CA 91311

| Tel: +1 4243030056 |

Web: polycarbonatewarehouse.com | Email: billionresourcesca@gmail.com |

## My-Group d.o.o

| Address: Republic of Slovenia, Ljubljana c-ty,

Kolodvorska st., B-d # 7 |

| Tel: +386 6 999 4 880 |

| Email: MyGroup.doo@hotmail.com |

USA Product | USA Technologies