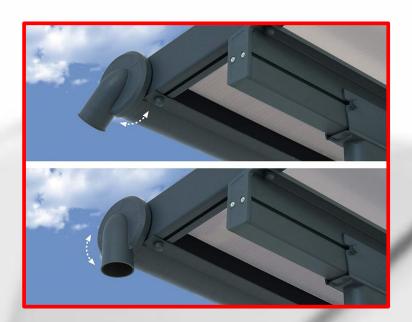

#### Patio Cover

MU

- Engineered to meet harsh weather conditions, heavy snow loads and high winds
- Virtually unbreakable, Bronze tinted 16 mm multi-wall polycarbonate roof panels are high impact, shatter resistant, 88% UV protected and provide complete UV blockage
- Reinforced design with durable, corrosion resistant powder coated Grey aluminum profiles and galvanized Steel connectors
- Safe, quick and easy DIY assembly Sliding roof panels installation, ready
  to assemble pre-drilled profiles; all
  screws included
- Adjustable wall connection and flexible poles positioning