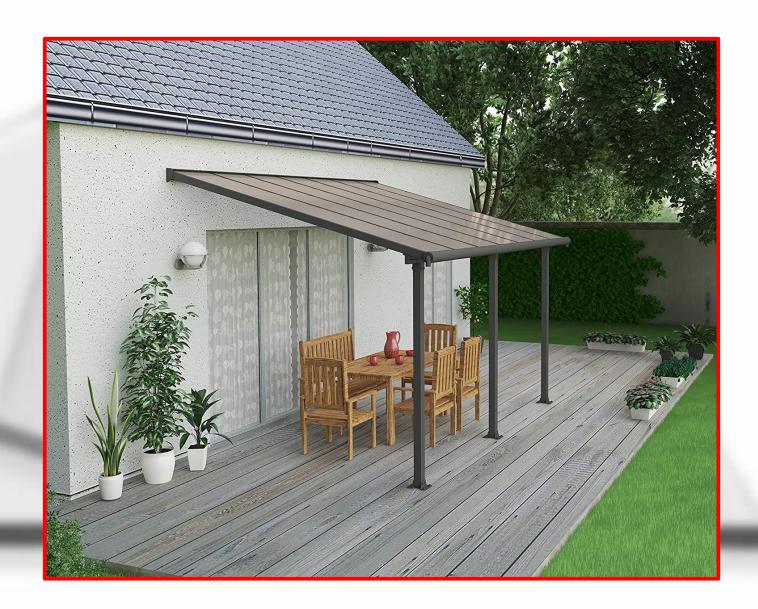

#### Patio Cover

MU

- Engineered to meet harsh weather conditions, heavy snow loads and high winds
- Virtually unbreakable, Bronze tinted 16 mm multi-wall polycarbonate roof panels are high impact, shatter resistant, 88% UV protected and provide complete UV blockage
- Reinforced design with durable, corrosion resistant powder coated Grey aluminum profiles and galvanized Steel connectors
- Safe, quick and easy DIY assembly Sliding roof panels installation, ready
  to assemble pre-drilled profiles; all
  screws included
- Adjustable wall connection and flexible poles positioning

#### Patio Cover