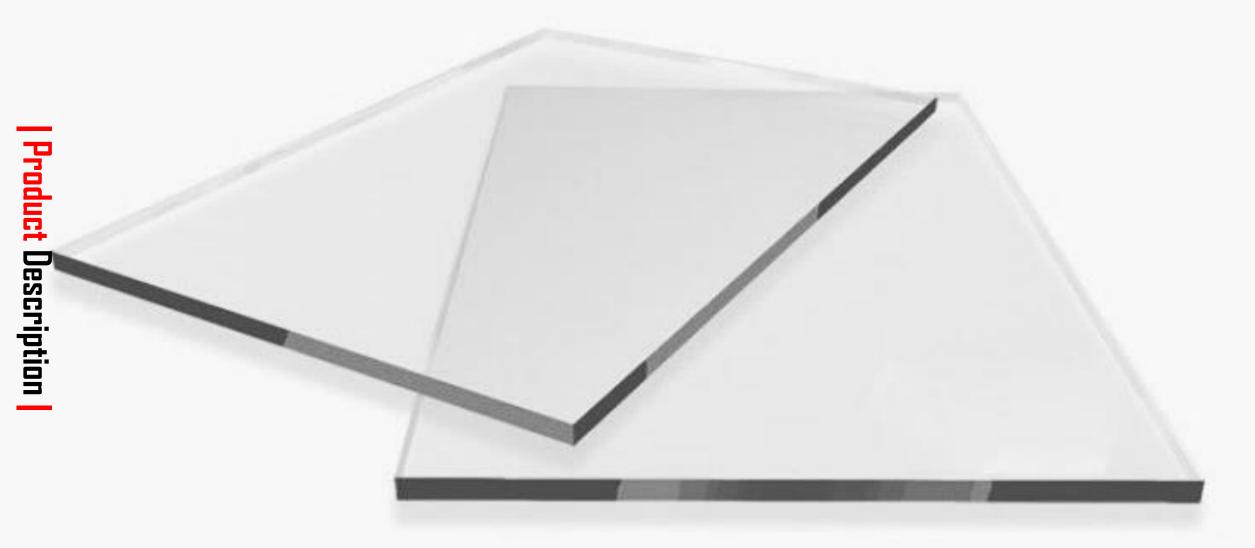

## Polycarbonate Hollow Sheet | Product Description | BILLION RESOURCES FZE USA Product | USA Technology

- 1. Super light: It weighs half of ordinary silicate glass.
- 2. Impact resistance: 80 times that of glass, 15 times that of acrylic sheeting.
- 3. Temperature resistance range: -40 120°C.
- 4. Light weight: only 1/12 of the weight of glass of the same thickness.
- 5. Super stability: Its 50-micron UV coating can effectively protect it from ultraviolet rays in order to prevent aging.
- 6. Flame resistance: rated class A1.
- 7. Sound and heat proof.

#### **LEXAN - PLEXIGLASS SOLID SHEETS**

Polycarbonate sheet combines high impact and temperature resistance with optical clarity and can be utilized for secondary glazing behind existing glazing for economical protection against breakage or intrusion. Polycarbonate sheet can be cut, sawn, drilled and milled by using standard workshop equipment without the risk of cracking and breakage and is therefore an excellent candidate for fabricating a wide range of indoor applications such as machine guards etc.