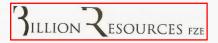

| 1.2 mm-1.44, 1.5mm-1.8                                        |
|                          |                                                                              | 2mm-2.4, 2.5mm-3, 3mm-3.6, 4mm-4.8                            |
|                          |                                                                              | 4.5mm-5.4, 6mm-7.2, 8mm-9.6, 10mm-12.0,<br>12mm-14.4, 15mm-18 |
| Color                    | Clear, Transparent, Opal, Green, Blue, Bronze, Yellow, Red, White, Grey etc. |                                                               |
| Culul.                   | uiear, mansparent, upai, ort                                                 | zen, biue, bi'unze, Tenuw, Keu, Winte, bi'ey etc.             |



# | Applications |









## Applications































#### Patio Cover

MU

- Engineered to meet harsh weather conditions, heavy snow loads and high winds
- Virtually unbreakable, Bronze tinted 16 mm multi-wall polycarbonate roof panels are high impact, shatter resistant, 88% UV protected and provide complete UV blockage
- Reinforced design with durable, corrosion resistant powder coated Grey aluminum profiles and galvanized Steel connectors
- Safe, quick and easy DIY assembly Sliding roof panels installation, ready
  to assemble pre-drilled profiles; all
  screws included
- Adjustable wall connection and flexible poles positioning





#### Patio Cover





#### Patio Cover

















#### **Car Ports**



Carport (Bronze Aluminium Alloy Frame + Bronze Polycar