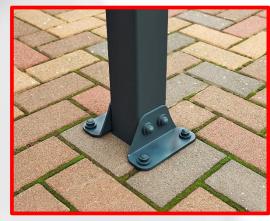

#### Patio Cover

MU

- Engineered to meet harsh weather conditions, heavy snow loads and high winds
- Virtually unbreakable, Bronze tinted 16 mm multi-wall polycarbonate roof panels are high impact, shatter resistant, 88% UV protected and provide complete UV blockage
- Reinforced design with durable, corrosion resistant powder coated Grey aluminum profiles and galvanized Steel connectors
- Safe, quick and easy DIY assembly Sliding roof panels installation, ready
  to assemble pre-drilled profiles; all
  screws included
- Adjustable wall connection and flexible poles positioning

#### Patio Cover