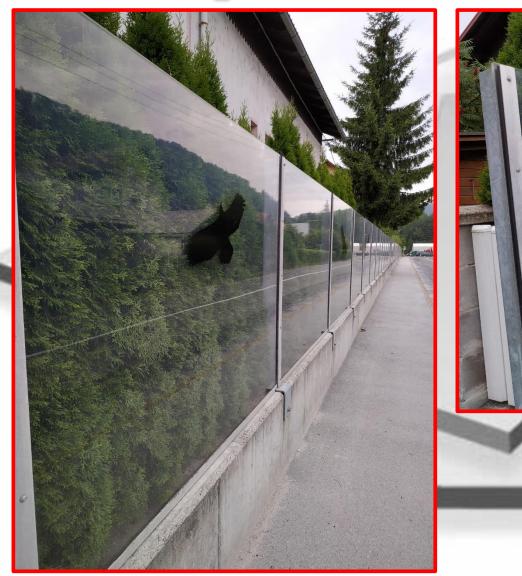

| 1.2 mm-1.44, 1.5mm-1.8                                        |
|                          |                                                                              | 2mm-2.4, 2.5mm-3, 3mm-3.6, 4mm-4.8                            |
|                          |                                                                              | 4.5mm-5.4, 6mm-7.2, 8mm-9.6, 10mm-12.0,<br>12mm-14.4, 15mm-18 |
| Color                    | Clear, Transparent, Opal, Green, Blue, Bronze, Yellow, Red, White, Grey etc. |                                                               |
| Culul.                   | uiear, mansparent, upai, ort                                                 | zen, biue, bi'unze, Tenuw, Keu, Winte, bi'ey etc.             |



# | Applications |









## Applications































#### Patio Cover

MU

- Engineered to meet harsh weather conditions, heavy snow loads and high winds
- Virtually unbreakable, Bronze tinted 16 mm multi-wall polycarbonate roof panels are high impact, shatter resistant, 88% UV protected and provide complete UV blockage
- Reinforced design with durable, corrosion resistant powder coated Grey aluminum profiles and galvanized Steel connectors
- Safe, quick and easy DIY assembly Sliding roof panels installation, ready
  to assemble pre-drilled profiles; all
  screws included
- Adjustable wall connection and flexible poles positioning





#### Patio Cover





#### Patio Cover

















#### **Car Ports**



Carport (Bronze Aluminium Alloy Frame + Bronze Polycarbonate Sheet).

Size Pro