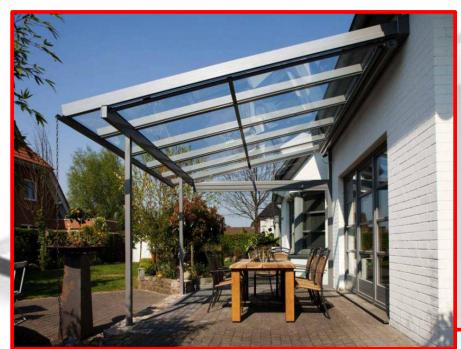

#### Patio Cover

MU

- Engineered to meet harsh weather conditions, heavy snow loads and high winds
- Virtually unbreakable, Bronze tinted 16 mm multi-wall polycarbonate roof panels are high impact, shatter resistant, 88% UV protected and provide complete UV blockage
- Reinforced design with durable, corrosion resistant powder coated Grey aluminum profiles and galvanized Steel connectors
- Safe, quick and easy DIY assembly Sliding roof panels installation, ready
  to assemble pre-drilled profiles; all
  screws included
- Adjustable wall connection and flexible poles positioning

#### Patio Cover