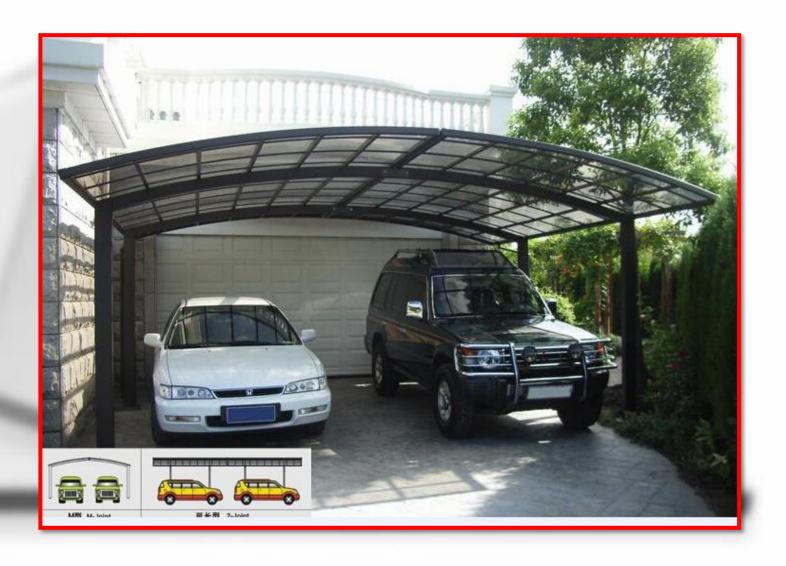

#### **Car Ports**

Carport (Bronze Aluminium Alloy Frame + Bronze Polycarbonate Sheet).

Size Projection 3m Length 6m

\*Aluminum alloy frame,

corrosion-resistant.

\*BAYER raw materials PC solid sheet, UV protection

\*Strong wind resistant, durable, long life

#### Car Ports