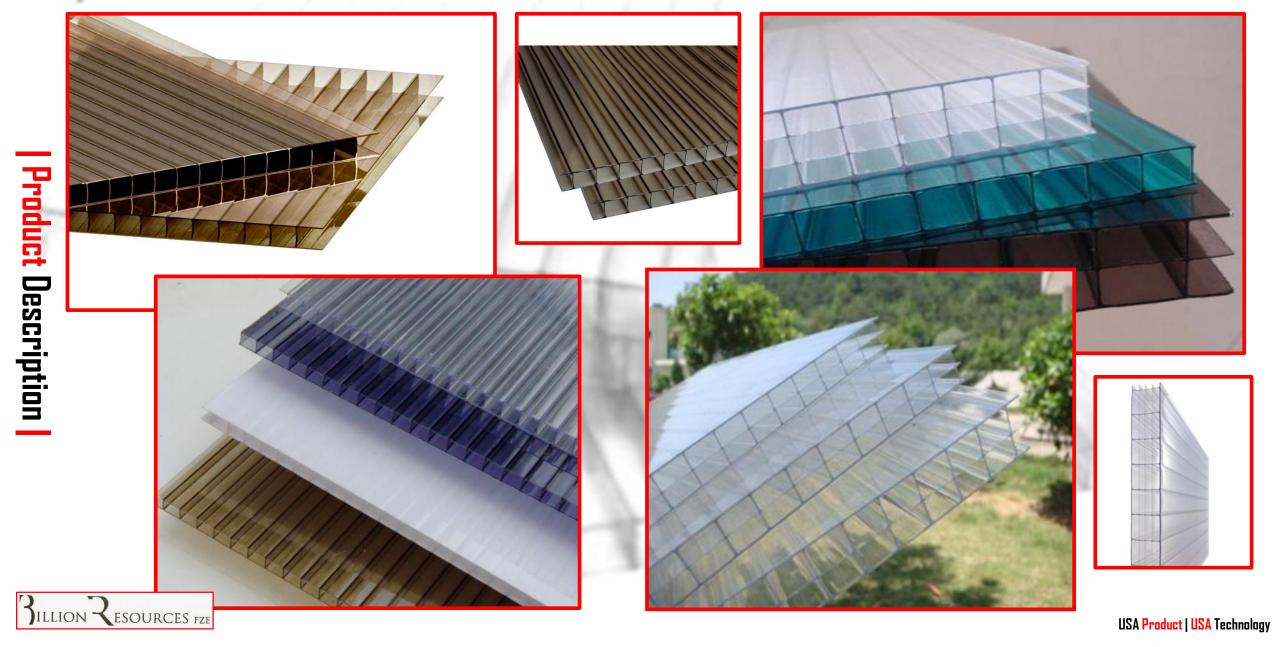

#### Our product

Our twinwall and fourwall polycarbonate offers high impact resistance, esxelentheatretention and 80% light transmission. Includes anti-condensate coating to prevent dripping.

Dur Multi-wall Polycarbonate Sheet is designed and engineered specifically for commercial greenhouse use and Patio cover. Our product are available in 4-foot or 3-foot widths in clear or bronze color. Panels offers 99.5% UV protection. The multiwall design and light weight of the sheets enables a reduction in cost of the supporting structure. Shatterproof polycarbonate coupled with integrated UV resistant co-extruded layer yields long service periods backed up by a 10 year limited warranty. The cellular multy-layerstructure reduces heating costs in winter while minimizing excessive heat in summer. Aspecial coating on the bottom side eliminates condensation dripping. Panels blocks ultraviolet rays that burn plants and living tissues, and transmits only beneficial radiation.

- Light transmission = 80%
- R Value = 1.9
- [[]
- Can be easily cut in any pattern using a circular saw with a fine tooth blade

## Polycarbonate Hollow Sheet | Product Description | BILLION RESOURCES FZE USA Product | USA Technology

- 1. Super light: It weighs half of ordinary silicate glass.
- 2. Impact resistance: 80 times that of glass, 15 times that of acrylic sheeting.
- 3. Temperature resistance range: -40 120°C.
- 4. Light weight: only 1/12 of the weight of glass of the same thickness.
- 5. Super stability: Its 50-micron UV coating can effectively protect it from ultraviolet rays in order to prevent aging.
- 6. Flame resistance: rated class A1.
- 7. Sound and heat proof.

| Items     | Specification                                       |                       |  |
|-----------|-----------------------------------------------------|-----------------------|--|
| Material  | 100% makrolon bayer, sabic lexan.                   |                       |  |
| Width     | MAX <b>2100</b> mm                                  |                       |  |
| Length    | can be customized                                   |                       |  |
| Thickness | 2-wall                                              | 2.8mm-12mm            |  |
|           |                                                     | 4mm,6mm,8mm,10mm,12mm |  |
|           | multiwall                                           | 6mm-20mm              |  |
| Section   | Rectangular, Honeycomb, X-shape etc.                |                       |  |
| Color     | Transparent, Opal, Green, Blue, Bronze, Yellow etc. |                       |  |
|           |                                                     |                       |  |