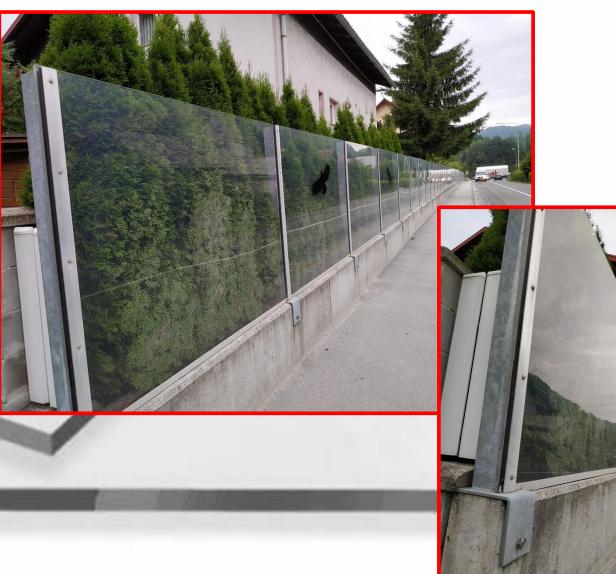

| 1.2 mm-1.44, 1.5mm-1.8                                        |
|                          |                                                                              | 2mm-2.4, 2.5mm-3, 3mm-3.6, 4mm-4.8                            |
|                          |                                                                              | 4.5mm-5.4, 6mm-7.2, 8mm-9.6, 10mm-12.0,<br>12mm-14.4, 15mm-18 |
| Color                    | Clear, Transparent, Opal, Green, Blue, Bronze, Yellow, Red, White, Grey etc. |                                                               |
| Culul.                   | uiear, mansparent, upai, ort                                                 | zen, biue, bi'unze, Tenuw, Keu, Winte, bi'ey etc.             |



# | Applications |









## Applications































#### Patio Cover

MU

- Engineered to meet harsh weather conditions, heavy snow loads and high winds
- Virtually unbreakable, Bronze tinted 16 mm multi-wall polycarbonate roof panels are high impact, shatter resistant, 88% UV protected and provide complete UV blockage
- Reinforced design with durable, corrosion resistant powder coated Grey aluminum profiles and galvanized Steel connectors
- Safe, quick and easy DIY assembly Sliding roof panels installation, ready
  to assemble pre-drilled profiles; all
  screws included
- Adjustable wall connection and flexible poles positioning





#### Patio Cover





#### Patio Cover

















#### **Car Ports**



Carport (Bronze Aluminium Alloy Frame + Bronze Polycarbonate Sheet).

Size Proje