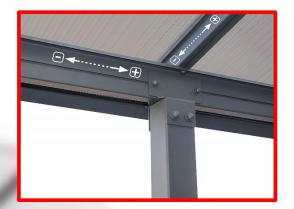

#### Patio Cover

MU

- Engineered to meet harsh weather conditions, heavy snow loads and high winds
- Virtually unbreakable, Bronze tinted 16 mm multi-wall polycarbonate roof panels are high impact, shatter resistant, 88% UV protected and provide complete UV blockage
- Reinforced design with durable, corrosion resistant powder coated Grey aluminum profiles and galvanized Steel connectors
- Safe, quick and easy DIY assembly Sliding roof panels installation, ready
  to assemble pre-drilled profiles; all
  screws included
- Adjustable wall connection and flexible poles positioning

#### Patio Cover