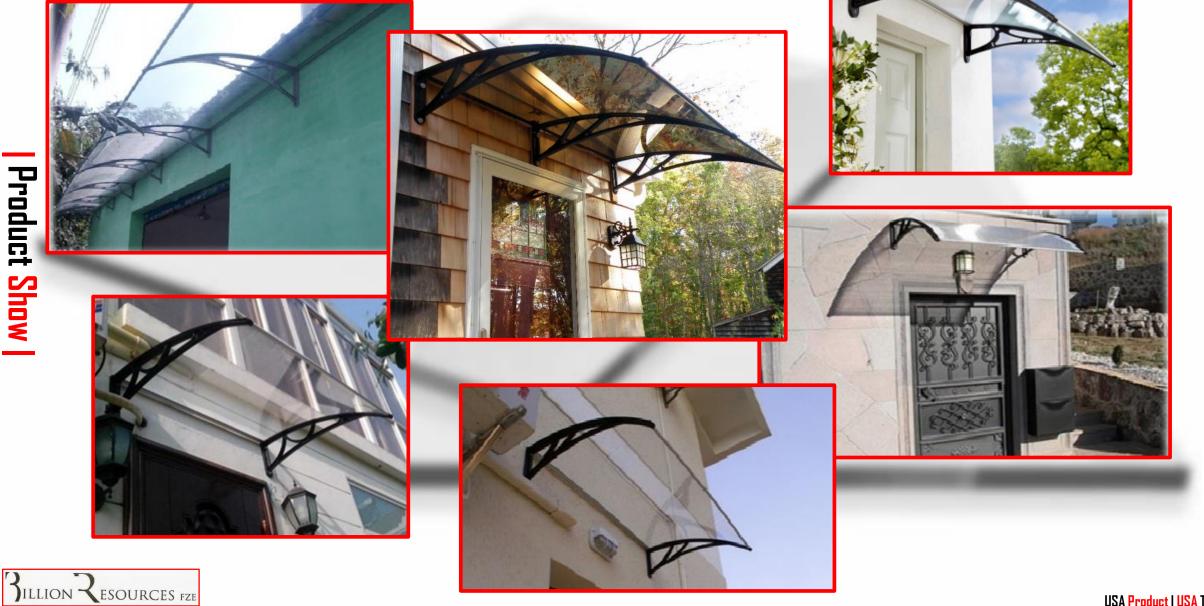

r coated Grey aluminum profiles and galvanized Steel connectors
- Safe, quick and easy DIY assembly Sliding roof panels installation, ready
  to assemble pre-drilled profiles; all
  screws included
- Adjustable wall connection and flexible poles positioning





#### Patio Cover





#### Patio Cover

















#### **Car Ports**



Carport (Bronze Aluminium Alloy Frame + Bronze Polycarbonate Sheet).

Size Projection 3m Length 6m

\*Aluminum alloy frame,

corrosion-resistant.

\*BAYER raw materials PC solid sheet, UV protection

\*Strong wind resistant, durable, long life





#### Car Ports





#### Terraces

#### group

### Also can be used for

#### terraces









## Product Show

### Polycarbonate Canopy







#### Polycarbonate Canopy











### Polycarbonate Canopy





#### Testing & Packing

















| Address: USA, Los Angeles c-ty, California, 9810 | Owensmouth Avenue Unit 4, Chatsworth, CA 91311

| Tel: +1 4243030056 |

Web: polycarbonatewarehouse.com | Email: billionresourcesca@gmail.com |

## My-Group d.o.o

| Address: Republic of Slovenia, Ljubljana c-ty,

Kolodvorska st., B-d # 7 |

| Tel: +386 6 999 4 880 |

| Email: MyGroup.doo@hotmail.com |

USA Product | USA Technologies