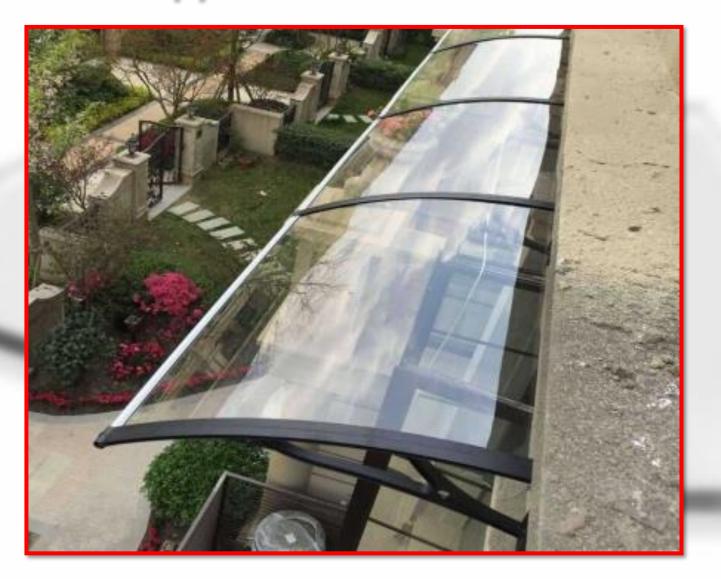

#### Patio Cover

MU

- Engineered to meet harsh weather conditions, heavy snow loads and high winds
- Virtually unbreakable, Bronze tinted 16 mm multi-wall polycarbonate roof panels are high impact, shatter resistant, 88% UV protected and provide complete UV blockage
- Reinforced design with durable, corrosion resistant powder coated Grey aluminum profiles and galvanized Steel connectors
- Safe, quick and easy DIY assembly Sliding roof panels installation, ready
  to assemble pre-drilled profiles; all
  screws included
- Adjustable wall connection and flexible poles positioning

#### Patio Cover