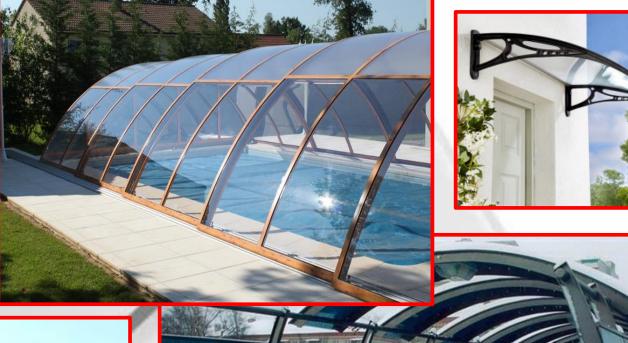

mm-1.44, 1.5mm-1.8                                        |
|                          |                                                                              | 2mm-2.4, 2.5mm-3, 3mm-3.6, 4mm-4.8                            |
|                          |                                                                              | 4.5mm-5.4, 6mm-7.2, 8mm-9.6, 10mm-12.0,<br>12mm-14.4, 15mm-18 |
| Color                    | Clear, Transparent, Opal, Green, Blue, Bronze, Yellow, Red, White, Grey etc. |                                                               |
| Culul.                   | uiear, mansparent, upai, ort                                                 | zen, biue, bi'unze, Tenuw, Keu, Winte, bi'ey etc.             |



# | Applications |









## Applications































#### Patio Cover

MU

- Engineered to meet harsh weather conditions, heavy snow loads and high winds
- Virtually unbreakable, Bronze tinted 16 mm multi-wall polycarbonate roof panels are high impact, shatter resistant, 88% UV protected and provide complete UV blockage
- Reinforced design with durable, corrosion resistant powder coated Grey aluminum profiles and galvanized Steel connectors
- Safe, quick and easy DIY assembly Sliding roof panels installation, ready
  to assemble pre-drilled profiles; all
  screws included
- Adjustable wall connection and flexible poles positioning





#### Patio Cover





#### Patio Cover

















#### **Car Ports**



Carport (Bronze Aluminium Alloy Frame + Bronze Polycarbonate Sheet).

Size Projection 3m Length 6m

\*Alu