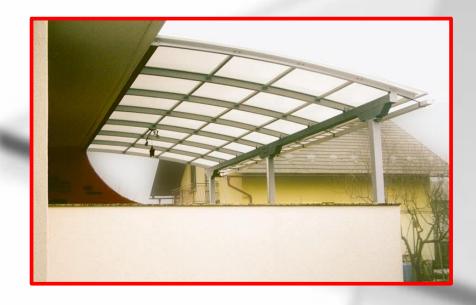

#### Patio Cover

MU

- Engineered to meet harsh weather conditions, heavy snow loads and high winds
- Virtually unbreakable, Bronze tinted 16 mm multi-wall polycarbonate roof panels are high impact, shatter resistant, 88% UV protected and provide complete UV blockage
- Reinforced design with durable, corrosion resistant powder coated Grey aluminum profiles and galvanized Steel connectors
- Safe, quick and easy DIY assembly Sliding roof panels installation, ready
  to assemble pre-drilled profiles; all
  screws included
- Adjustable wall connection and flexible poles positioning

#### Patio Cover