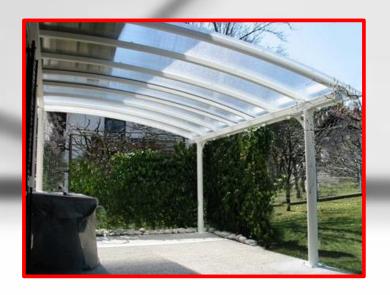

sistant, 88% UV protected and provide complete UV blockage
- Reinforced design with durable, corrosion resistant powder coated Grey aluminum profiles and galvanized Steel connectors
- Safe, quick and easy DIY assembly Sliding roof panels installation, ready
  to assemble pre-drilled profiles; all
  screws included
- Adjustable wall connection and flexible poles positioning





#### Patio Cover





#### Patio Cover

















#### **Car Ports**



Carport (Bronze Aluminium Alloy Frame + Bronze Polycarbonate Sheet).

Size Projection 3m Length 6m

\*Aluminum alloy frame,

corrosion-resistant.

\*BAYER raw materials PC solid sheet, UV protection

\*Strong wind resistant, durable, long life





#### Car Ports





#### Terraces

#### group

### Also can be used for

#### terraces









## Product Show

### Polycarbonate Canopy







#### Polycarbonate Canopy











### Polycarbonate Canopy





#### Testing & Packing

















| Address: USA, Los Angeles c-ty, California, 9810 | Owensmouth Avenue Unit 4, Chatsworth, CA 91311

| Tel: +1 4243030056 |

Web: polycarbonatewarehouse.com | Email: billionresourcesca@gmail.com |

## My-Group d.o.o

| Address: Republic of Slovenia, Ljubljana c-ty,

Kolodvorska st., B-d # 7 |

| Tel: +386 6 999 4 880 |

| Email: MyGroup.doo@hotmail.com |

USA Product | USA Technologies