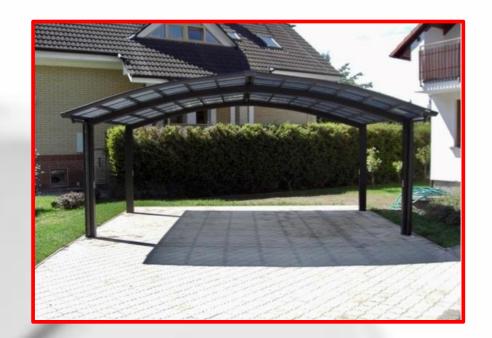

#### **Car Ports**

Carport (Bronze Aluminium Alloy Frame + Bronze Polycarbonate Sheet).

Size Projection 3m Length 6m

\*Aluminum alloy frame,

corrosion-resistant.

\*BAYER raw materials PC solid sheet, UV protection

\*Strong wind resistant, durable, long life

#### Car Ports