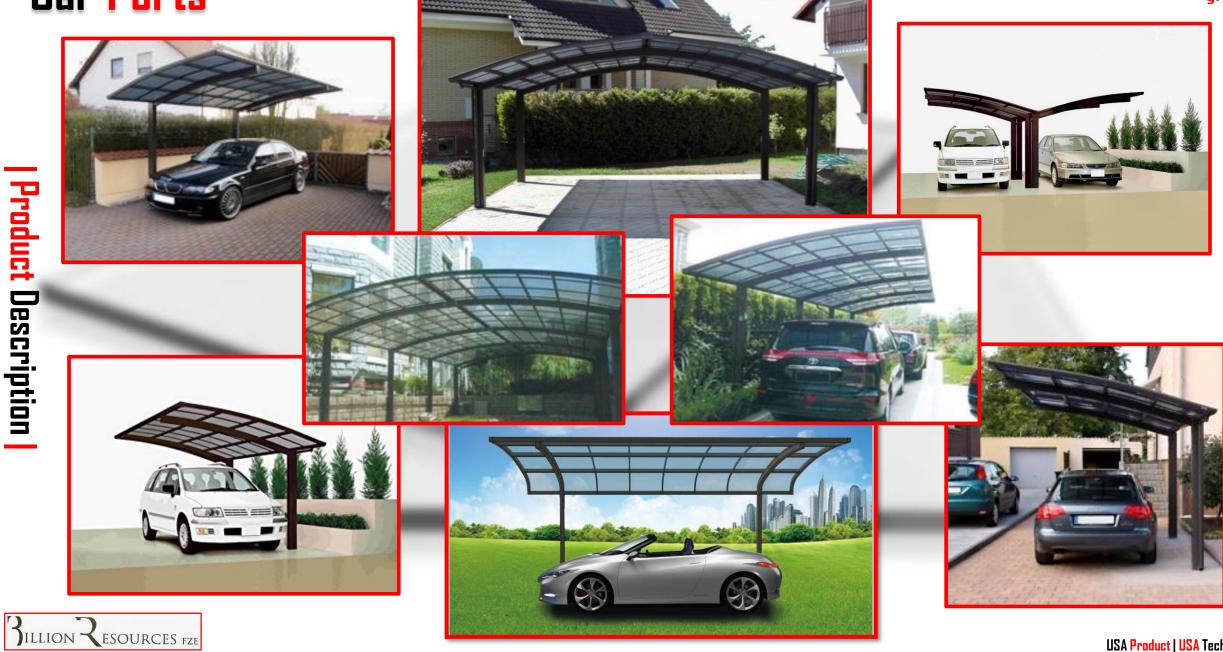

#### **Car Ports**

Carport (Bronze Aluminium Alloy Frame + Bronze Polycarbonate Sheet).

Size Projection 3m Length 6m

\*Aluminum alloy frame,

corrosion-resistant.

\*BAYER raw materials PC solid sheet, UV protection

\*Strong wind resistant, durable, long life

#### Car Ports