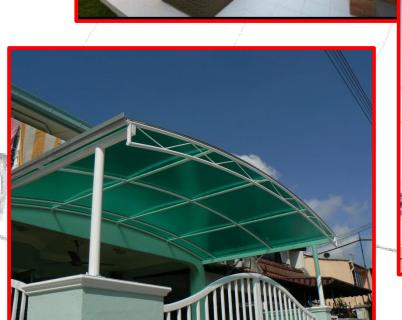

| 2.8mm-12mm            |  |
|           |                                                     | 4mm,6mm,8mm,10mm,12mm |  |
|           | multiwall                                           | 6mm-20mm              |  |
| Section   | Rectangular, Honeycomb, X-shape etc.                |                       |  |
| Color     | Transparent, Opal, Green, Blue, Bronze, Yellow etc. |                       |  |
|           |                                                     |                       |  |







1. Roofing skylight for office building, department store,

hotel, stadium, school

2. Agricultural greenhouses, zoos, botanical gardens.

3. Swimming Pools roofing/cover/sheet

4. Lighting for corridors, balcony, passages and subway entries, walkways.

5. Walls, roofs, windows.



















#### **LEXAN - PLEXIGLASS SOLID SHEETS**

Polycarbonate sheet combines high impact and temperature resistance with optical clarity and can be utilized for secondary glazing behind existing glazing for economical protection against breakage or intrusion. Polycarbonate sheet can be cut, sawn, drilled and milled by using standard workshop equipment without the risk of cracking and breakage and is therefore an excellent candidate for fabricating a wide range of indoor applications such as machine guards etc.











- 1. High light transmission: up to 88%
- 2. Excellent impact resistance: 80 times of same thick glass
- 3. Weather and UV resistant properties retained for years
- 4. Flame resistance: High fire performance rating is class B1
- 5. Sound and heat insulation: Supe