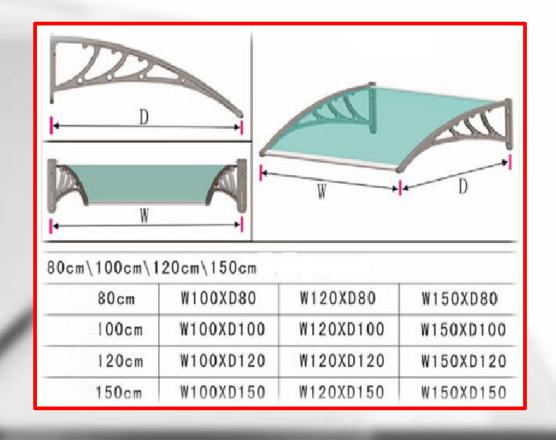

rable, corrosion resistant powder coated Grey aluminum profiles and galvanized Steel connectors
- Safe, quick and easy DIY assembly Sliding roof panels installation, ready
  to assemble pre-drilled profiles; all
  screws included
- Adjustable wall connection and flexible poles positioning





#### Patio Cover





#### Patio Cover

















#### **Car Ports**



Carport (Bronze Aluminium Alloy Frame + Bronze Polycarbonate Sheet).

Size Projection 3m Length 6m

\*Aluminum alloy frame,

corrosion-resistant.

\*BAYER raw materials PC solid sheet, UV protection

\*Strong wind resistant, durable, long life





#### Car Ports





#### Terraces

#### group

### Also can be used for

#### terraces









## Product Show

### Polycarbonate Canopy







#### Polycarbonate Canopy











### Polycarbonate Canopy





#### Testing & Packing

















| Address: USA, Los Angeles c-ty, California, 9810 | Owensmouth Avenue Unit 4, Chatsworth, CA 91311

| Tel: +1 4243030056 |

Web: polycarbonatewarehouse.com | Email: billionresourcesca@gmail.com |

## My-Group d.o.o

| Address: Republic of Slovenia, Ljubljana c-ty,

Kolodvorska st., B-d # 7 |

| Tel: +386 6 999 4 880 |

| Email: MyGroup.doo@hotmail.com |

USA Product | USA Technologies