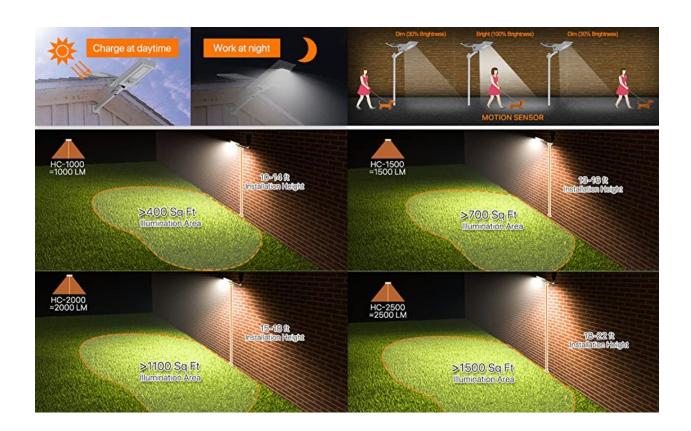

## **About this item**

- Ultra-bright and ultra-wide lighting: This 1500lm solar street light outdoor covers an angle of up to 180°, with the installation height of 13-16ft, which can easily illuminate areas such as 700 sq.ft of yards, patios, gardens, and walkways. Lighting up the yard without disturbing the neighbors, and the solar street lights is a great option for you to enjoy the evening and play cornhole with your kids.
- Fully charged 6h Lighting 12h: This street lights solar powered has built-in large-capacity lithium batteries, the additional battery boosts its power by 66%, making it last longer. This led solar street light can be fully charged in 6 hours in the midday sun, and provide you with up to 12 hours of nighttime lighting. Provide bright lighting to ensure surrounding security.
- Intelligent Control with Motion Sensor & Photocell: This solar street light has a built-in more sensitive microwave sensor with a sensing distance of 26ft. Equipped with a multi-function remote control to achieve a variety of lighting methods. The dusk to dawn photocell realizes the automatic lighting of lamps and lanterns, freeing hands for convenient lighting.
- Easy Installation Saves Time & Effort: This 1500lm solar flood light comes with a 19.7inch pole and all the screw accessories needed for installation to help you easily complete the light installation. The application of metal materials makes the lamps more sturdy, especially the base is firmly installed on the pole or wall to ensure the security. The IP65 waterproof and dustproof makes solar light resistant to harsh wind, rain and snow.
- Buy with Confidence: Please ensure that the solar parking lot light is charged for 5 hours before the first use! The PVILUB led solar street light is over 10,000 customer's choice. The PVILUB solar security flood light offers it's customers a 24-month warranty! We will deliver a new light to you if any defects in 1 year.