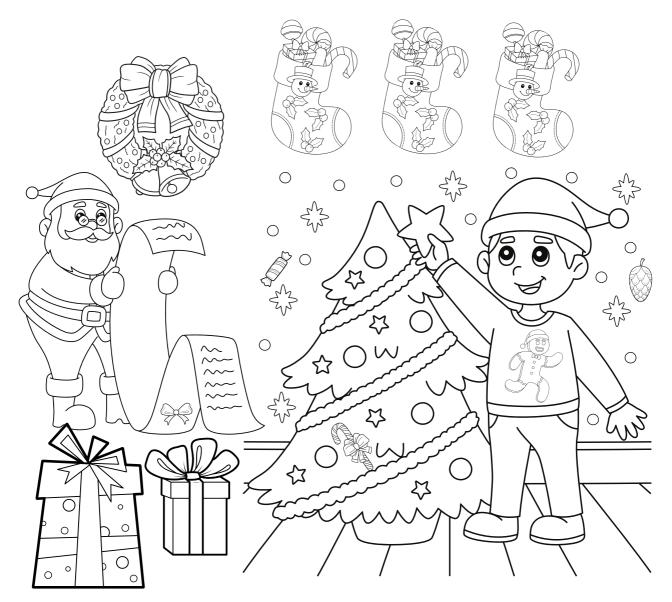

## CHRISTMAS Activity book

## MERRY CHRISTMAS!



**FIND THE HIDDEN OBJECTS** 















#### Find and circle the words.

| М | Т | R | D | В | Y | В | А | G | Y | Т | А | R | Т |
|---|---|---|---|---|---|---|---|---|---|---|---|---|---|
| R | E | Ι | N | D | E | E | R | N | S | E | L | 0 | М |
| U | R | В | Ι | К | N | R | А | Н | D | 0 | D | L | Ι |
| Т | С | E | L | E | В | R | А | Т | E | G | N | Н | S |
| R | E | С | Н | R | Ι | S | Т | М | A | S | Н | А | Т |
| Х | Y | Z | D | U | L | 0 | R | Н | А | U | A | G | L |
| н | 0 | L | Ι | В | А | U | В | L | E | Ι | N | D | E |
| U | Х | G | В | R | А | E | Т | Y | К | R | Т | А | Т |
| W | R | E | А | Т | Н | М | А | S | Р | E | А | L | 0 |
| Р | G | 0 | R | N | А | М | E | N | Т | S | N | Т | E |
| К | Т | Y | 0 | S | Т | 0 | С | К | Ι | N | G | L | М |

- reindeer
- wreath
- ba