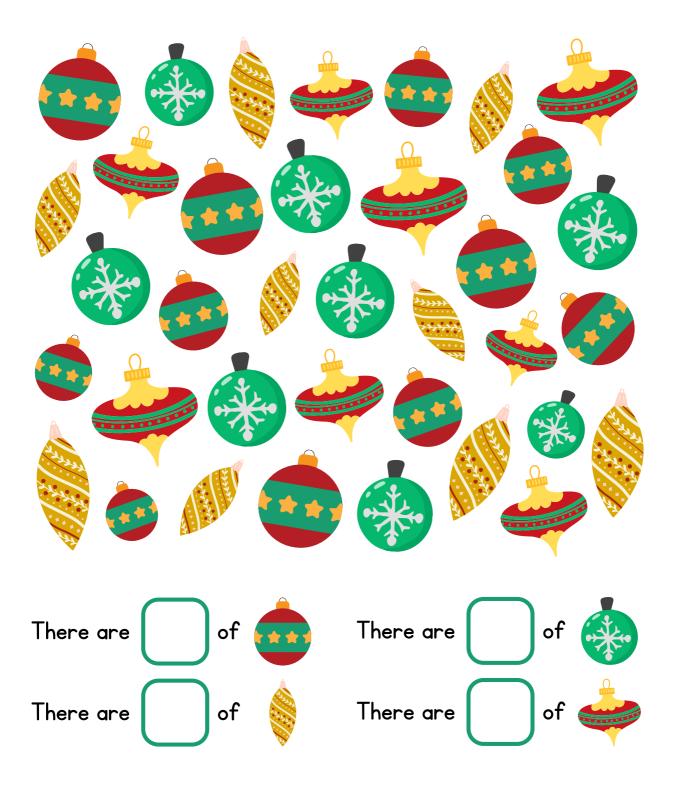

U | L | 0 | R | Н | А | U | A | G | L |
| н | 0 | L | Ι | В | А | U | В | L | E | Ι | N | D | E |
| U | Х | G | В | R | А | E | Т | Y | К | R | Т | А | Т |
| W | R | E | А | Т | Н | М | А | S | Р | E | А | L | 0 |
| Р | G | 0 | R | N | А | М | E | N | Т | S | N | Т | E |
| К | Т | Y | 0 | S | Т | 0 | С | К | Ι | N | G | L | М |

- reindeer
- wreath
- bauble
- christmas

- stocking
- mistletoe
- celebrate
- ornaments





### CHRISTMAS STOCKING

#### Design a Christmas stocking you'd like to hang.







## SANTA MAZE

#### Help Santa Deliver the presents!



# HO! HO! HO!





Help Santa find the way to his gifts.





What do you like to eat at Christmas? Draw and write below.



My favourite Christmas dish is:

### MERRY CHRISTMAS





Count each ornament and write the correct amounts.