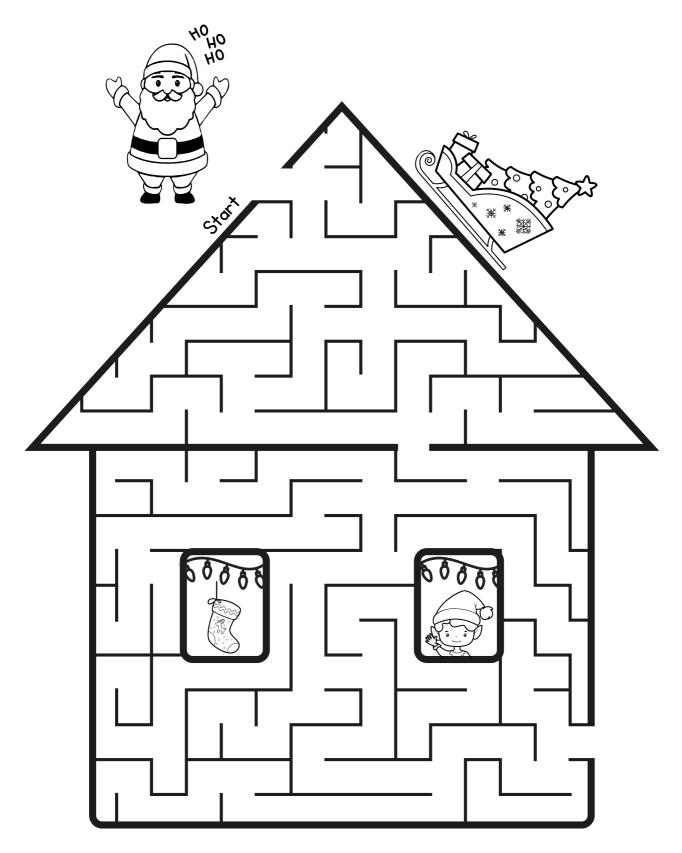

## SANTA MAZE

#### Help Santa Deliver the presents!

# HO! HO! HO!

Help Santa find the way to his gifts.

What do you like to eat at Christmas? Draw and write below.

My favourite Christmas dish is: