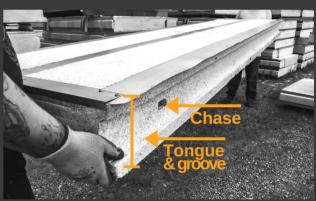

Install a track, set in place. No cutting on job site. Pre-chased for standard electric.

FOR DETAILED SPECS VISIT www.THERMASTEELinc.com