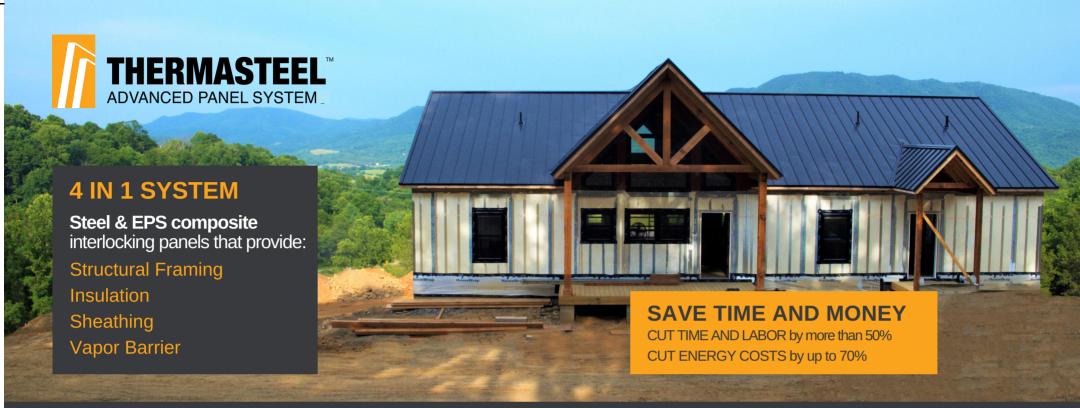

### **Fast, Simple Installation**

Reduce construction steps - each panel contains framing, insulation, vapor barrier, and sheathing.

Panels are custom made and arrive on site numbered for assembly and weigh 45 pounds each - no cranes or lifts needed.

## Sustainable

Reduce energy use and cost by up to 70%. Panels are R-35 - R-49, and meet or exceed all energy codes.

Environmentally friendly materials.
ZERO WASTE facility, ZERO WASTE on job site. No cutting down trees.