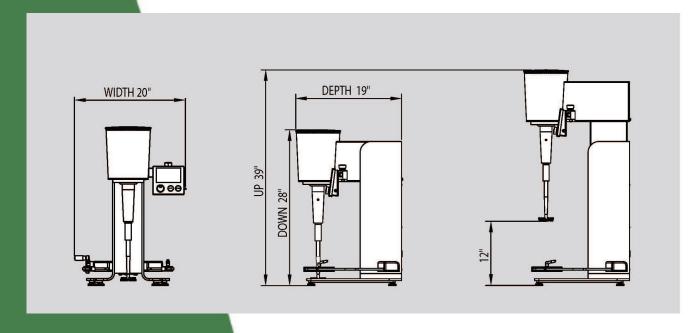

#### **MACHINE DIMENSIONS**

## TECHNICAL SPECIFICATIONS

| Power                 | 1 HP                                                                |
|-----------------------|---------------------------------------------------------------------|
| Supply                | 230V +/- 10% 50/60 Hz, 16 Ampere                                    |
| Torque                | 1.3 Nm                                                              |
| Speed                 | 0 to 12,000 RPM                                                     |
| Thermal protection    | PTC Temperature sensors                                             |
| Volume range vessel   | 500 ml - 10 L                                                       |
| Diameter vessel       | 6 - 25 inches (min max.) 150 - 630 mm (min max.)                    |
| Height vessel         | 12 - 31 inches (min max.) 300 - 780 mm (min max.)                   |
| Dispersing disc       | 70 mm (interchangeable)                                             |
| Dimensions (in mm)    | 485 x 501x 1716/2991 (D x W x H)                                    |
| Weight                | Approximately 150 lbs                                               |
| Digital Control Panel | 5" Color touch panel                                                |
| Electrical Connection | 1.5 Meter power cord with C13 plug; Conformity Directive 2006/42/EC |
| Thermal protection    | Low noise ventilator                                                |