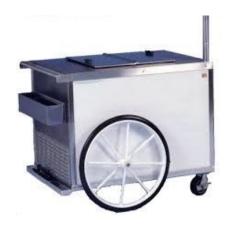

### EPIC event rental

## **Ice Cream Pushcart**

### Before Using:

- Prior to use, the Ice Cream Pushcart MUST be plugged in for a minimum of 12 hours to charge battery.
- After the Pushcart has been charged, it is ready to be filled with frozen ice cream novelties.
- The Pushcart will keep frozen novelties cold for up to 10−12 hours.