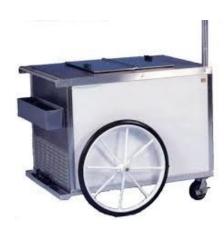

# EPIC event rental

## **Ice Cream Pushcart**

### **Before Using:**

- Prior to use, the Ice Cream Pushcart MUST be plugged in for a minimum of 12 hours to charge battery.
- After the Pushcart has been charged, it is ready to be filled with frozen ice cream novelties.
- The Pushcart will keep frozen novelties cold for up to 10-12 hours.