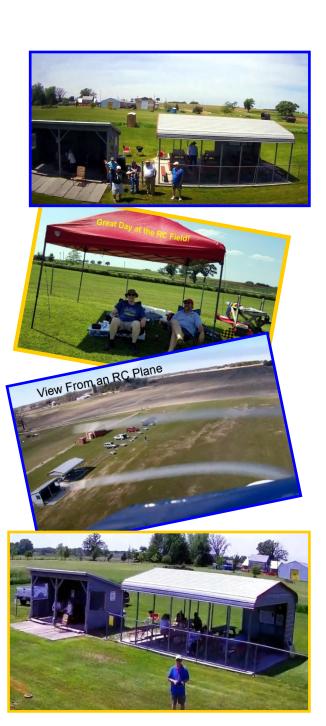

## **JOIN US!**

Interested in flying model airplanes? Then we're the club for you!

The "Winnebago RC Flyers" own their own well groomed FAA approved model airplane flying field just 6 miles south of Oshkosh off Hwy 26.

- Five wide-open acres
- Five hundred foot runway
- Grass cut short twice a week
- Permanent covered shelter with concrete floor
- Fun events and get-togethers
- FAA Approved