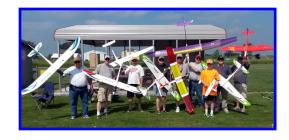

## **JOIN US!**

Interested in flying model airplanes? Then we're the club for you!

The "Winnebago RC Flyers" own their own well groomed FAA approved model airplane flying field just 6 miles south of Oshkosh off Hwy 26.

- Five wide-open acres
- Five hundred foot runway
- Grass cut short twice a week
- Permanent covered shelter with concrete floor
- Fun events and get-togethers
- FAA Approved