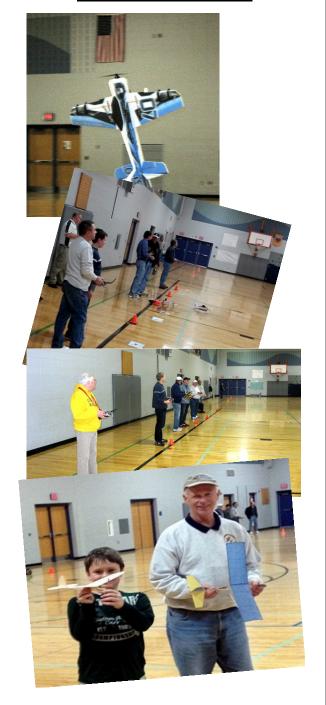

## **And That's Not All!**

During the months November through March, we sponsor indoor model airplane flying at Carl Traeger School in Oshkosh!

New to the hobby? Not sure how to start? We can help. Your membership with us includes assistance in setting up your model for flight, as well as flight instruction.

## **INDOOR FLYING!**