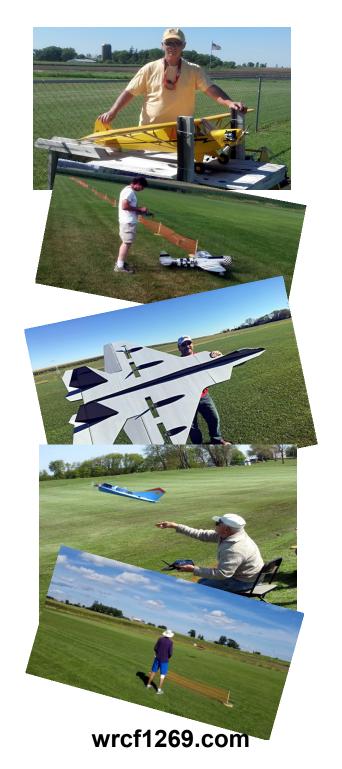

## **JOIN US!**

Interested in flying model airplanes? Then we're the club for you!

The "Winnebago RC Flyers" own their own well groomed FAA approved model airplane flying field just 6 miles south of Oshkosh off Hwy 26.

- Five wide-open acres
- Five hundred foot runway
- Grass cut short twice a week
- Permanent covered shelter with concrete floor
- Fun events and get-togethers
- FAA Approved

So what are you waiting for?

See Us On The Web:

wrcf1269.com