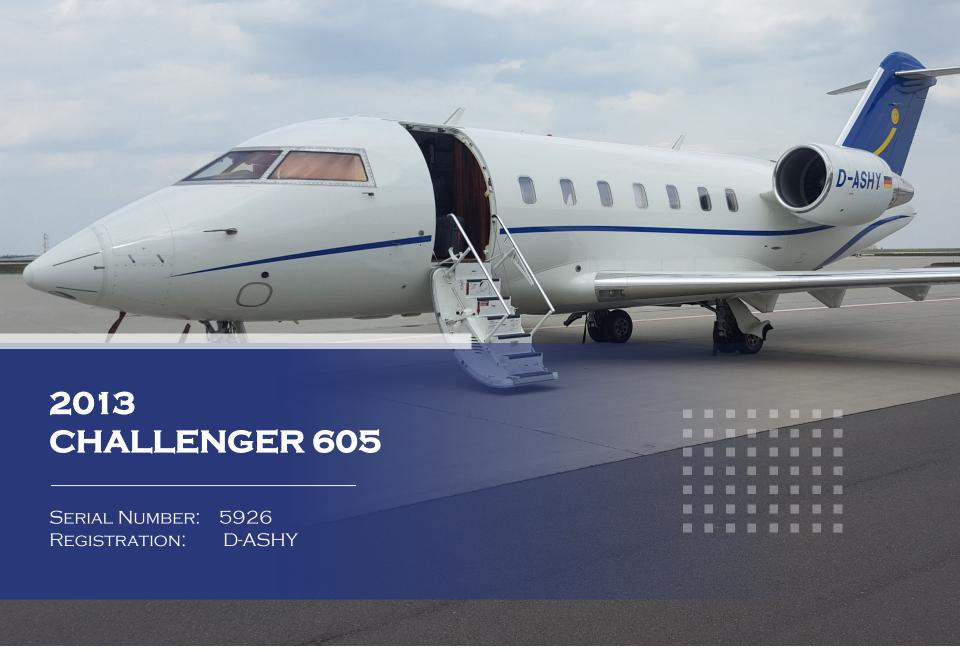

## 2013 CHALLENGER 605 S/N 5926

#### EXTERIOR:

MATTERHORN WHITE LIVERY IN EXCELLENT CONDITIONWITH BLUE STRIPES AND A BLUE TAIL