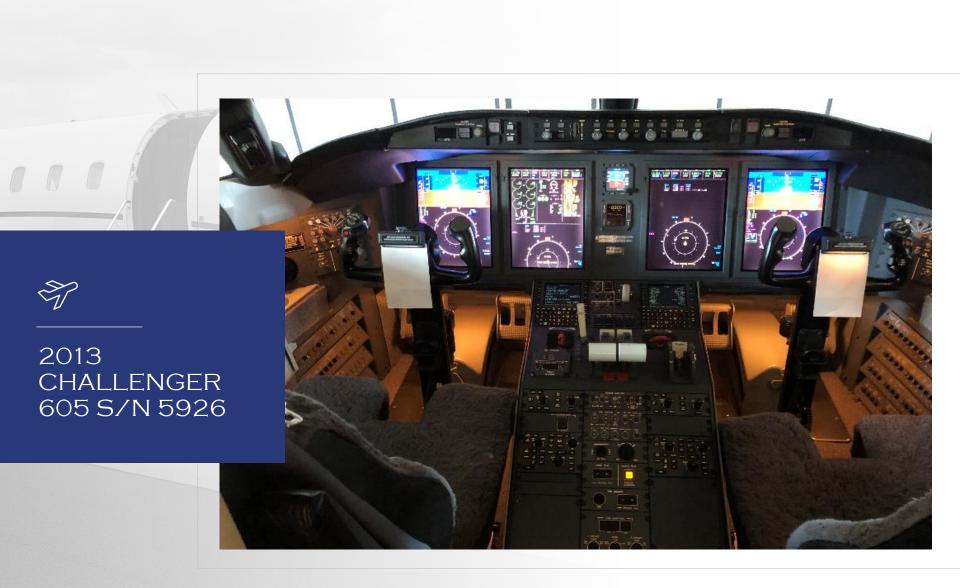

#### **AVIONICS**:

- Four Collins AFD-5220E Adaptive Flight Display
- ) Dual Collins ADC-850E Air Data Computers
- AIRCELL ST4200 PHONE SYSTEM
- AIRCELL CTR AXXESS ROUTER LOW POWER
- ) L3 COMM. COCKPIT VOICE RECORDER (CVR)
- DUAL COLLINS DME-4000 DISTANCE MEASURING EQUIPMENT

- ARTEX C406-N EMERGENCY LOCATOR TRANSMITTER (ELT WITH NAV CAPABILITIES)
- ) L3 COMM. FA2100 FLIGHT DATA RECORDER
- DUAL COLLINS FMC-6000 FLIGHT MANAGEMENT SYSTEM
- DUAL COLLINS CDU-6200 FMS CONTROL DISPLAY
  UNIT
- DUAL COLLINS GPS-4000S GLOBAL POSITIONING SYSTEM (GPS) RECEIVER WAAS
- ) Dual Honeywell LaserRefV Intertial Reference Unit
- ) Dual Colllins TDR-94D Mode S Transponder (ADS-B)
- COLLINS ALT-4000 RADIO ALTIMETER RECEIVER/TRANSMITTER
- Dual Collins NAV-4000 Receiver VOR/ILS/MKR/ADF

- AVTECH CSD-714 SELCAL
- ) HONEYWELL MK V EGPWS TERRAIN AWARENESS WARNING SYSTEM (TAWS)
- Collins TTR-4000 Traffic & Collision Avoidance System II (TCAS II Change 7.0) Receiver/Transmitter
- DUAL COLLINS VHF COMM TRANSCEIVER W/8.33 KHZ (VOICE) VHF-4000