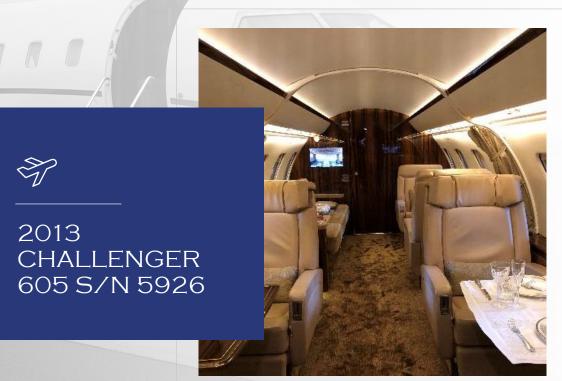

## 2013 CHALLENGER 605 S/N 5926

# APU:GTCP 36-150

- ) S/N P-375
- ) Hours 1701
- ) ON MSP GOLD PROGRAM

- CABIN CONFIGURATION 4-SEAT CLUB FORWARD OF RH SIDE DIVAN AND 2 PLACE CLUB
- ) AFT LAVATORY
- ) DUAL DVD PLAYERS
- ) TWO BULKHEAD LCD MONITORS, ONE FORWARD AND ONE AFT