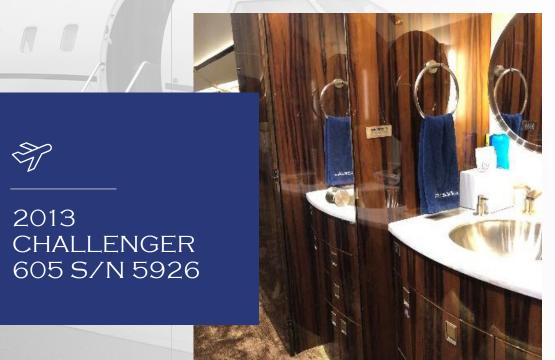

# APU:GTCP 36-150

- ) S/N P-375
- ) Hours 1701
- ) ON MSP GOLD PROGRAM

- CABIN CONFIGURATION 4-SEAT CLUB FORWARD OF RH SIDE DIVAN AND 2 PLACE CLUB
- ) AFT LAVATORY
- ) DUAL DVD PLAYERS
- ) TWO BULKHEAD LCD MONITORS, ONE FORWARD AND ONE AFT