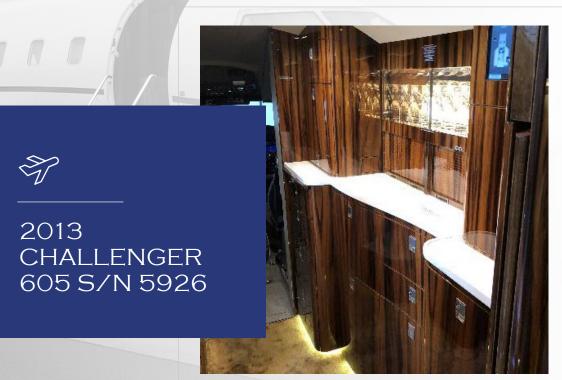

# APU:GTCP 36-150

- ) S/N P-375
- ) Hours 1701
- ) ON MSP GOLD PROGRAM

- CABIN CONFIGURATION 4-SEAT CLUB FORWARD OF RH SIDE DIVAN AND 2 PLACE CLUB
- ) AFT LAVATORY
- ) DUAL DVD PLAYERS
- ) TWO BULKHEAD LCD MONITORS, ONE FORWARD AND ONE AFT