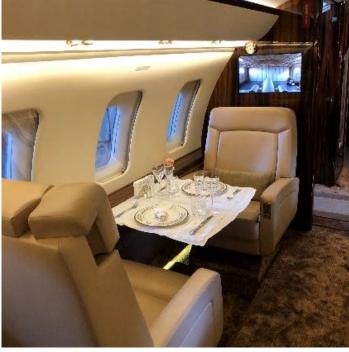

# APU:GTCP 36-150

- ) S/N P-375
- ) Hours 1701
- ) ON MSP GOLD PROGRAM

- CABIN CONFIGURATION 4-SEAT CLUB FORWARD OF RH SIDE DIVAN AND 2 PLACE CLUB
- ) AFT LAVATORY
- ) DUAL DVD PLAYERS
- ) TWO BULKHEAD LCD MONITORS, ONE FORWARD AND ONE AFT

- ) FOUR LCD PERSONAL MONITORS AT MAIN CLUB SEATS
- ) SATCOM SBB
- ) Six 115VAC OUTLETS
- WIRELESS LAN SYSTEM