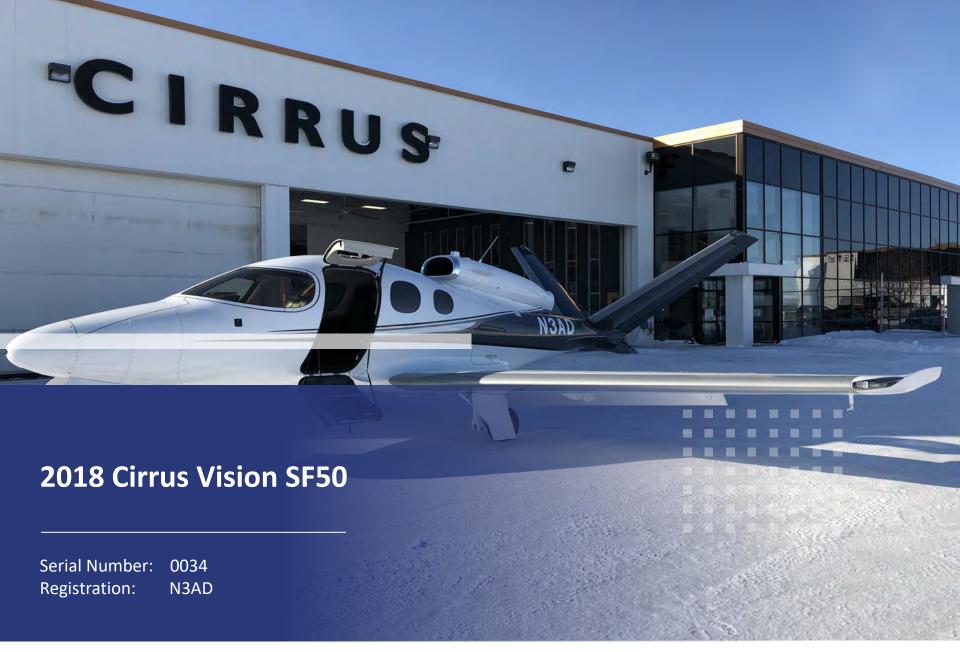

6 Passenger

➤ G1 Wing Modification (9/2020)

➤ ADS-B Out/In

- New Paint currently in progress
- Garmin FlightStream
- > Enhanced Awareness Package
- ➤ JetStream Concierge Package ➤ Premium Luxury Package

# Airframe:

➤ CAPS

- > 260 Cycles
- ➤ Jetstream Concierge Package ➤ 280 Hours

Engine: FJ33-5A

- > 280 Hours
- > JetStream Concierge Program(2 Years or 300 hours)

# Performance

- > Takeoff 2036ft (620m)
- ➤ Max Altitude 28,000 ft
- > Climb Rate 1609 ft./min.
- ➤ Stall Speed with Flaps 67 knots
- ➤ Max Cruise Speed 300 KTAS
- ➤ Landing Ground roll 1 ft. (496m)



#### Interior: Refurbished Feb 2020

- Executive Seats
- Black Leather Interior with armrests
- > Executive Cabin configuration
- USB Power Ports
- Rear Climate Control
- ➤ 22" Entertainment Display
- > 115VAC Power O