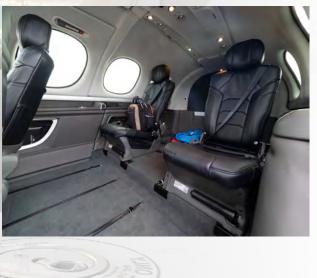

#### Interior: Refurbished Feb 2020

- Executive Seats
- Black Leather Interior with armrests
- > Executive Cabin configuration
- USB Power Ports
- Rear Climate Control
- ➤ 22" Entertainment Display
- > 115VAC Power Outlets
- > Enhanced Dimmable Lighting
- Air Conditioning with Automatic Climate Control
- Noise reduction upgrade