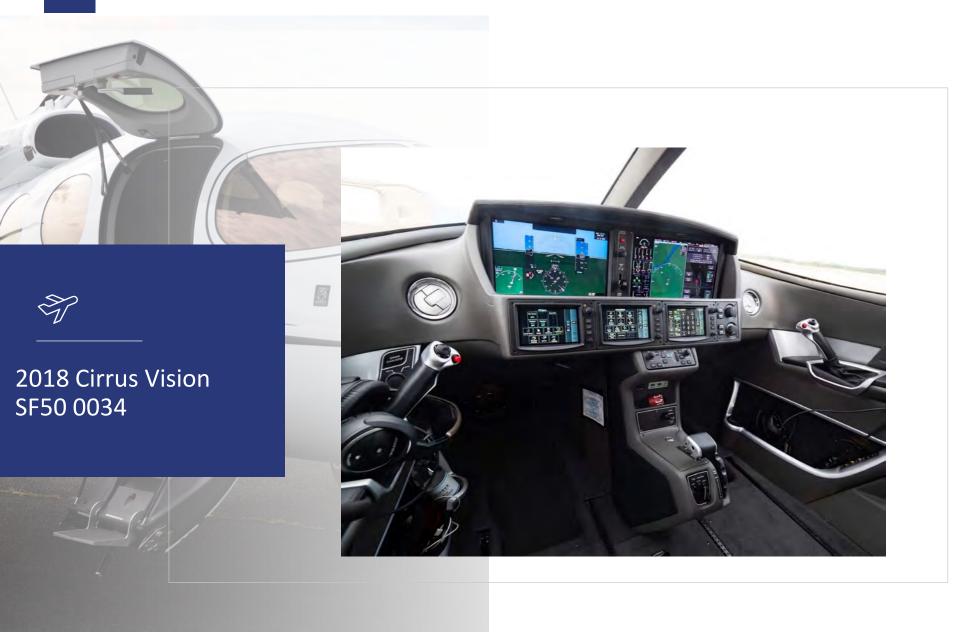

#### **Avionics:**

- ➤ Garmin Flight Stream
- > Full Authority Digital Engine Control (FADEC)
- Cirrus Airframe Parachute System® (CAPS®)
- Perspective Touch by Garmin
- Dual WAAS GPS/Comm/Nav Radios
- Aircraft Systems Synoptics Display
- > Dual AHRS, ADC & Pitot Static
- NextGen Transponder (ADS-B Out)
- Synthetic Vision Technology
- ➤ FliteCharts & SafeTaxi1,3
- > Weather Datalink & Audio Entertainment
- Sirius XM Provisions

- ➤ ADS-B In Weather and Traffic
- > TAWS-B
- Certified Flight Into Known Ice
- ➤ Intelligent Batteries
- Stall Protection Stick Shaker & Pusher
- > GFC 700 Autopilot including:
  - ➤ Electronic Stability & Protection (ESP)
  - > Emergency Descent Mode
  - ➤ Blue Level Button
  - Autopilot Stall Protection