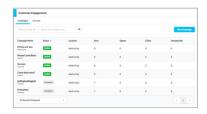

## CUSTOMER ENGAGEMENT TOOLS

Set up welcome emails, promotional offers, and more using built-in tools to improve customer loyalty.