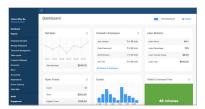

#### **DASHBOARD**

Customize your dashboard with a wide range of widgets to put the most useful information at your fingertips.