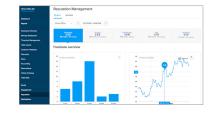

### ONLINE REPUTATION MANAGEMENT

View ratings and reviews from multiple online review platforms and easily respond to customers to maintain your brand.