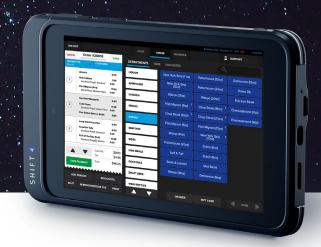

## Deliver The Ultimate Guest Experience with SkyTab Glass

SkyTab Glass is a purpose-built tablet solution that seamlessly integrates with your POS system, helping you maximize efficiency and streamline the ordering process.

Increase order accuracy and turn tables faster

Quickly split checks and add tips

Order and pay directly from the table

Mirrors your workstation interface

## A Tablet Built with You in Mind

- · Optimal 8" screen size
- · Accept EMV, contactless, and swipe card payments
- Secured by tokenization and PCI-validated point-to-point encryption
- Collect customer email addresses to build a marketing database
- Develop customer profiles, including their menu preferences
- Create intelligent and effective marketing campaigns and promotions