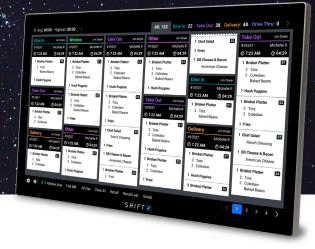

# Supercharge Your Back-of-House with the SkyTab Kitchen Display

# Connect your front-of-house and back-of-house operations with a kitchen display system (KDS) for maximum speed and efficiency.

## Intuitive

- Customizable and easy-to-use interface
- Large screen with easy-to-read information

### Reliable

- $\cdot\,$  Always-on connectivity allows orders to transmit to KDS using local connection
- Commercial-grade hardware supports operations in high-volume settings
- Kitchen performance insights track kitchen productivity

#### Scalable

- Routes orders to multiple prep stations with multi-station fulfillment
- Displays item status from prep stations for cross-team collaboration
- Routes all direct and integrated third-party orders from the POS