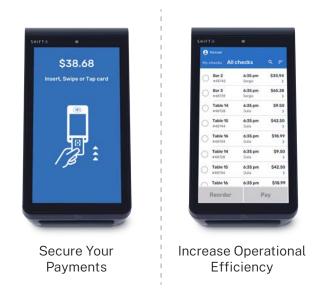

### The Ultimate Guest-Friendly Experience

Accept EMV, contactless, and swipe card payments

Order items directly from the table

Quickly split checks and add tips

Send e-receipts or paper receipts with built-in printer

Secured by tokenization and PCI-validated point-to-point encryption