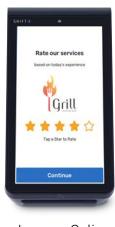

### The Next Generation of Business Intelligence

Customer satisfaction surveys with instant manager alerts for low ratings

Collect customer email addresses to build a marketing database

Develop customer profiles, including their Ô menu preferences