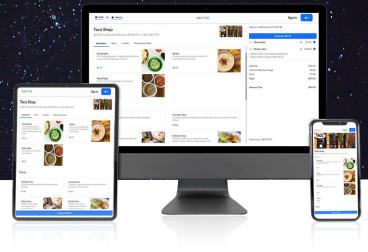

# Take Control of Your Online Orders with SkyTab Online

SkyTab Online is fully integrated with your point-of-sale (POS) menu for a seamless online ordering experience. The best part? It is completely FREE. There are no setup, monthly, or per-order fees!

#### Integrated

- Direct integration with your POS promotes easy setup and automatic updates
- · Easily add your custom online ordering link on your website or promote on social media
- · Seamless fulfillment with DoorDash Drive (learn more below)
- · Gift card and loyalty programs available

### Customizable

- · Create separate, unique online and in-store pricing
- Enhance your menu to look great for customers with images and descriptions
- Multiple daypart support (i.e., breakfast, lunch, and dinner)
- Throttling controls to restrict orders per 15 minute block

### **Customer-focused**

- · Web-based and optimized to work on mobile devices
- · Customer accounts drive repeat business by making ordering easier
- Apple Pay and Google Pay support

| DOORDASH DRIVE |                                    |                                                    |
|----------------|------------------------------------|----------------------------------------------------|
|                | SkyTab Online<br>+ DoorDash Drive  | Third-Party App                                    |
| Order Total    | \$60                               | \$60                                               |
| Delivery Fees  | \$6.99 DoorDash driver<br>flat fee | 30% online ordering fee<br>(can range from 15-30%) |
| Your Revenue   | \$53.01                            | \$42.00                                            |