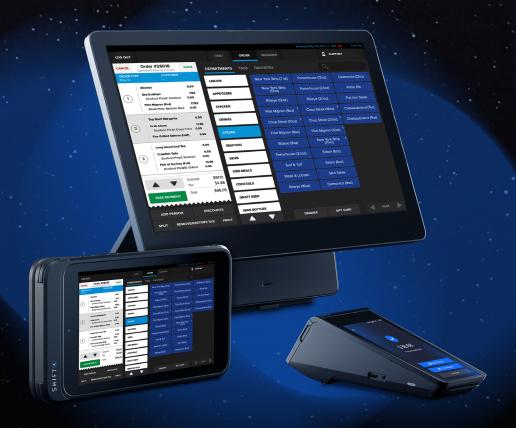

### **Next-Gen Hardware Solutions**

Cutting-edge hardware to meet your business's unique needs – all with a lifetime warranty.

#### SkyTab POS System

Your restaurant's hub has a sleek design and flawless performance.

#### SkyTab Mobile

A handheld terminal to take orders and accept payment from anywhere.