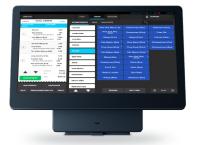

#### SkyTab POS System

Your restaurant's hub has a sleek design and flawless performance.