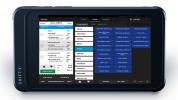

#### SkyTab POS System

Your restaurant's hub has a sleek design and flawless performance.