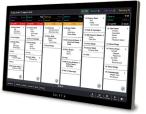

#### SkyTab Glass

A purpose-built tablet optimized for efficient tableside ordering.