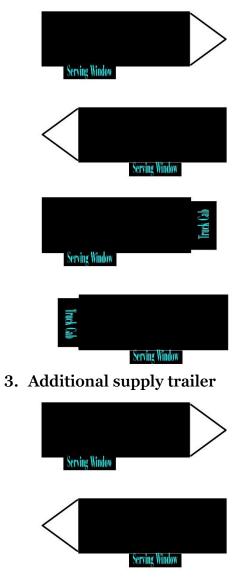

## July 31 – August 4, 2024 Outdoor Space Rental Contract

In order to plan arrivals and proper placement, please answer the following questions:

- 1. What type of booth do you have?
  - a. Tent with Table
  - b. Trailer pulled by a vehicle
  - c. Single unit
- 2. Looking at your trailer, hitch & serving window. Which photo applies to you?