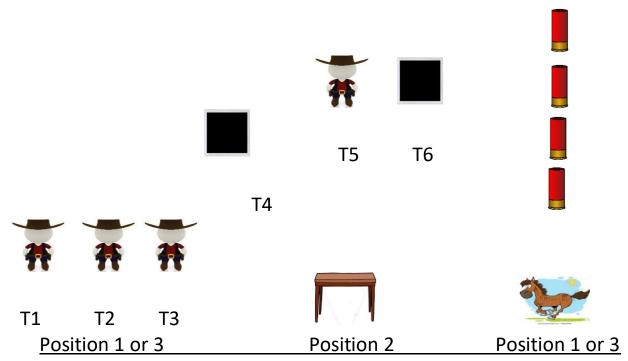

# HOLIDAY SHOOT 2022 BAY 5/STAGE 5 THE WESTERN UNION/TELEGRAPH OFFICE

Pistols 5 ea holstered (<u>may start with Pistols</u>)
Rifle 10 rnds + 1 reload staged on Center table.
Shotgun 2+ staged on Center table (<u>may start with Shotgun</u>)

Shooter starts: Pistol(s) or Shotgun in hand

Shooter says: "Here comes the Polar Express"

ATB engage **PISTOLS** in a Progressive sweep, starting on the **Left** 1on T1, 2 on T2, 3 on T3, 4 on T4.

Engage **RIFLE** targets by continuing the Progressive sweep, 5 on T5 and 6 on T6.

Engage **SHOTGUN** in any order. Starting w/ **RIFLE** must engage Progressive sweep in a 6-5-4-3-2-1