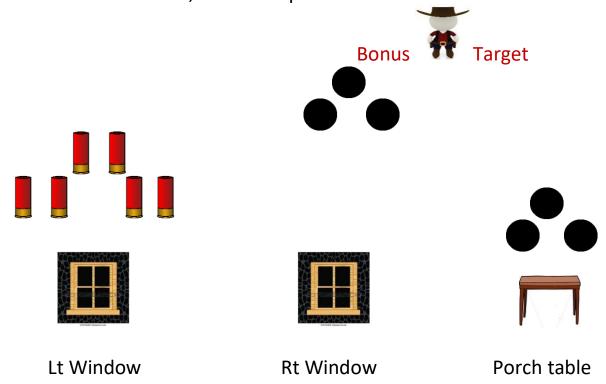

# BAY 4/ STAGE 4 THE PONY EXSPRESS

Shotgun 6+ stage @ Lt window Rifle 10 rnds staged @ Rt window Pistols 5 ea holstered, shot from porch

Shooter starts: Holding Candy Cane Shooter says: "Candy Cane Lane"

ATB engage the (2) center **SHOTGUN** targets First . Then alternate last four (4) targets. e.g. (1 on Lt pair then 1 on Rt pair) & repeat.

Engage **RIFLE** targets 3 on each, with one (1) round on Cowboy Engage **PISTOLS** with Rifle instructions.

BONUS COWBOY=5 seconds for R & P. If a miss it's a NO call.