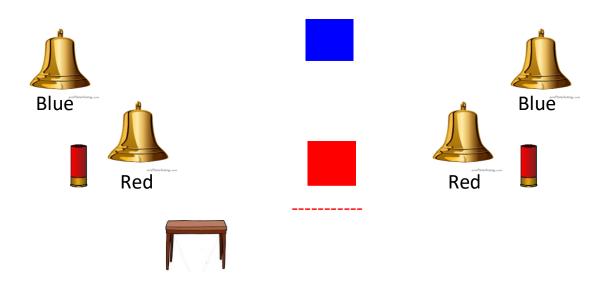

# HOLIDAY SHOOT 2022 BAY 6/STAGE 6 THE MISSION

Rifle 10 rnds in hands, standing between doorway and rocks. Shotgun 2+ stage on table Pistols 5 rnds ea shot from Red line

#### Mission doorway

Shooter starts: Rifle in hands between Mission door and rocks

Shooter says: "Ringing Bells"

ATB engage **RIFLE** targets in a 1-8-1 sweep, engage back (2) Blue bells and Blue Square target. (Restage pointing @ Left Berm)

Move to table engage **SHOTGUN** targets any order. (Restage pointing @ Left Berm)

Move to Red line, engage **PISTOL** targets with Rifle instruction. Shooting the (2) front inner Red bells with Red short square target.