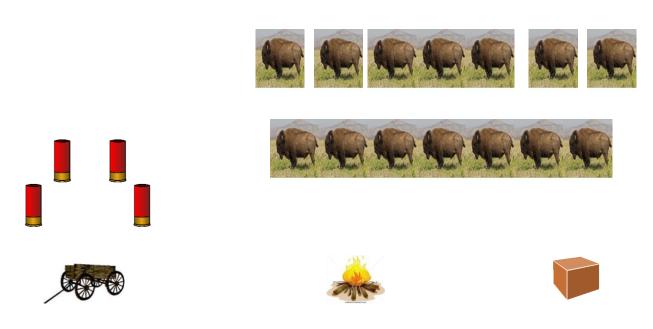

# HOLIDAY SHOOT 2022 BAY 2/STAGE 2 THE WAGON

Rifle 10 rnds staged on Box Pistols 5 rnds ea holstered Shotgun 4+ staged on Wagon

### **SHOOTING BOX FOR RIFLE/PISTOLS FROM BOX TO WAGON**

Shooter starts: Hands on Rifle

Shooter says: "Reindeer Stampede"

ATB Engage the 14 **RIFLE/PISTOL** targets @ LEAST once each with twenty (20) rounds.

Move to wagon to engage **SHOTGUN** any order.