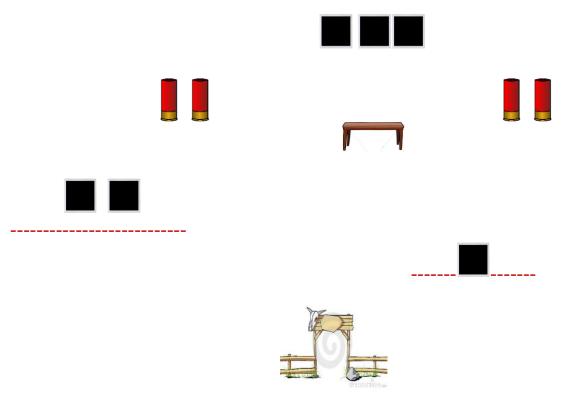

# HOLIDAY SHOOT 2022 BAY 12/ STAGE 12 THE CEMETARY

Pistols 5 rnds ea holstered Rifle **9** rnds staged on up-range table Shotgun 4+ staged on up-range table

Shooter starts: Sass default at Cemetary entrance

Shooter says: "See Ya next Year!!"

ATB move Right Red line to engage single PISTOL target with 5 rounds. Then move to Left Red line and engage Two (2) PISTOLS targets 5 rounds on 2 targets.

Move to table, engage **RIFLE** targets with 3 rounds on each.

Engage **SHOTGUN** targets any order.