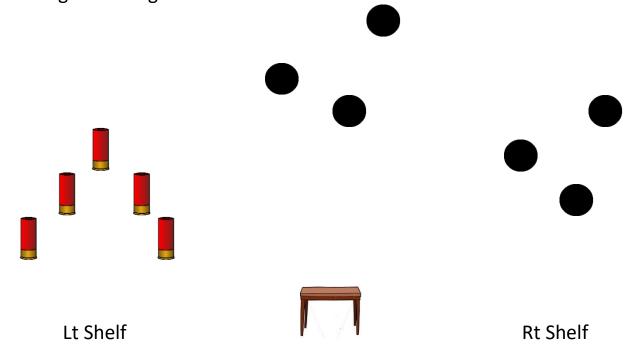

# HOLIDAY SHOOT 2022 BAY 3/ STAGE 3 THE OUTHOUSE

Rifle 10 rnds in hands at Center table Pistols 5 rnds ea shot from Rt shelf Shotgun 5+ staged on Lt shelf

Shooter starts: SASS Default Shooter says: "HO! HO! HO!"

ATB engage **RIFLE** targets in a 2-5-3 sweep, from Front to Back <u>OR</u> Back to Front.

### **MOVE TO EITHER PISTOLS OR SHOTGUN**

Engage **PISTOLs** with Rifle instructions.

Engage **SHOTGUN** any order.