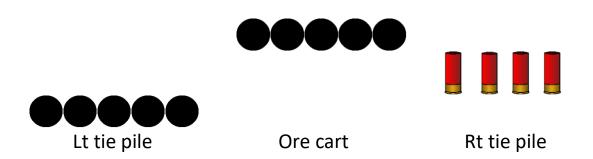

# HOLIDAY SHOOT 2022 BAY 1/STAGE 1 THE MINE

Pistols 5 rnds ea holstered shot from Lt Tie Pile Rifle 10 rnds staged on Ore cart Shotgun 4+ staged On Rt tie pile. SHELLS staged in the bucket

#### ALL SHOTGUN SHELLS MUST BE RETRIEVED FROM THE BUCKET!!

Shooter starts: Jingling the bells Shooter says: "Jingle Bells"

ATB engage **PISTOL** targets in two (2) sweeps.

Engage **RIFLE** targets with Pistol instructions.

Engage **SHOTGUN** targets any order.

#### **SHOTGUN MUST BE SHOT LAST!!!!**