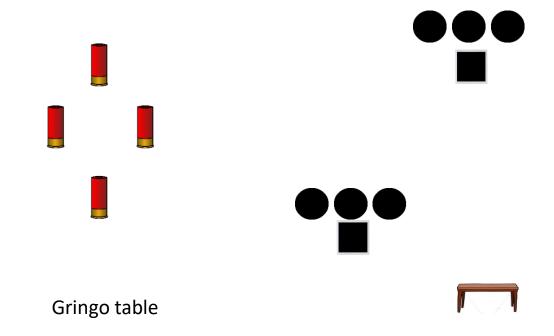

# HOLIDAY SHOOT 2022 BAY 11/ STAGE 11 THE LIVERY

Rifle 10 rnds staged on Livery table Pistols 5 rnds holstered. Shot inside Livery Shotgun 4+ staged on Gringo table

Shooter starts: Thumbs in belt at Livery table Shooter says: "Where are the Reindeer?"

ATB engage **RIFLE** targets, starting on the square alternating with each circle (e.g. Square, Lt circle, Square, Middle circle, Square, Rt circle, Square, Middle circle, Square, Lt circle) for 10 rounds.

Engage **PISTOLs** with Rifle instructions.

#### SHOTGUN ORDER

Engage **SHOTGUN** in a **chris-cross manner**. Can start with Hortizonal or Vertical.