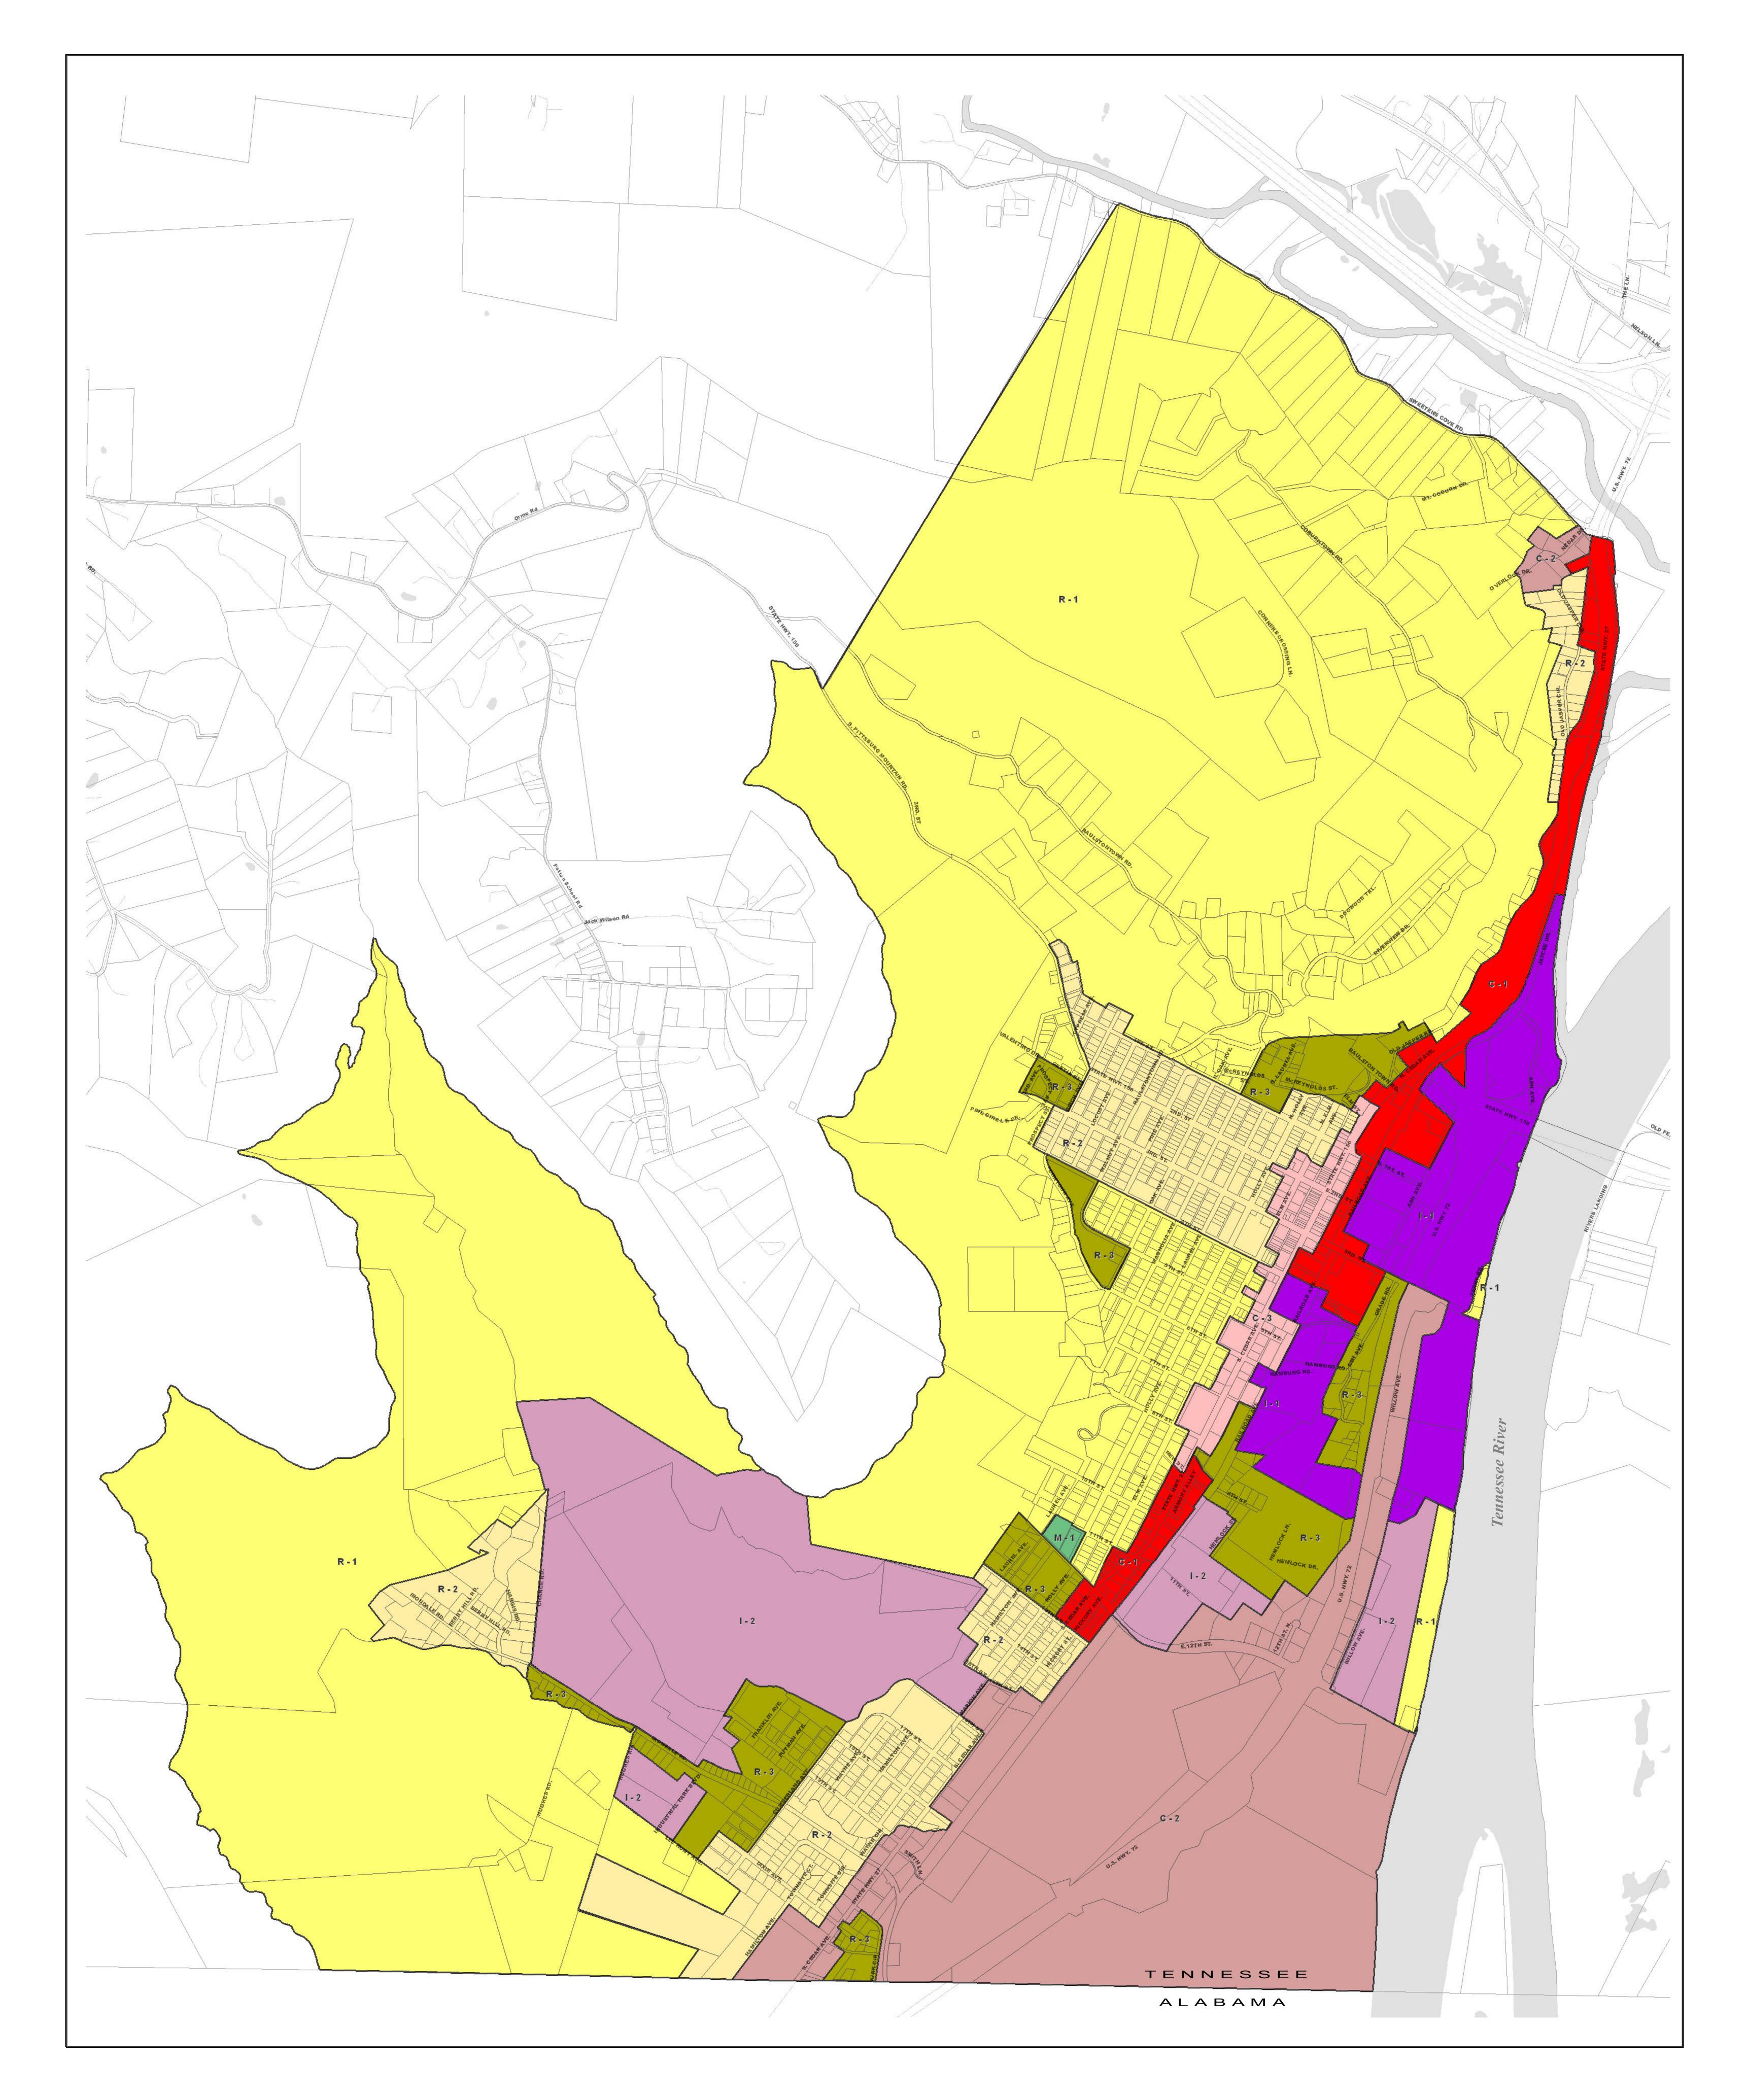

| Legend         Zoning Districts       I-2       Heavy Industrial District         C-1       Local Highway Commercial District       M-1       Medical District                         | Zoning<br>South Pittsburg, Tennessee                                                                                             | Map Prepared By:<br>Department of Economic and Community Development<br>Local Planning Assistance Office<br>Chattanooga, TN |
|----------------------------------------------------------------------------------------------------------------------------------------------------------------------------------------|----------------------------------------------------------------------------------------------------------------------------------|-----------------------------------------------------------------------------------------------------------------------------|
| C-2       General Commercial District       R-1       Low Density Residential District         C-3       Central Business District       R-2       Medium Density Residential District | <b>September 2009</b> This Zoning Map was officially adopted by the South Pittsburg Board of Mayor and Commissioners,            | Geographic Information Systems                                                                                              |
| I-1 Light Industrial District R-3 High Density Residential District                                                                                                                    | meeting in regular session onby a majority of the members present.<br>:Mayor<br>South Pittsburg Board of Mayor and Commissioners | This map is for planning purposes only.                                                                                     |