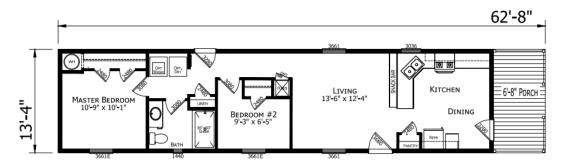

# Essentials Series by Atlantic ESSF45626-- 2 BDRM/1 BATH 14'x56' (60') 746 SQ. FT. (62'8" with porch)

#### **Standard features**

Open floor plan
Gas furnace with thermostat
30" deluxe gas range
Sunburst fiberglass front door
2x6 sidewalls 16" OC
8' sidewalls
Bank of drawers in kitchen
Cottage rear door

### Options included in home

OSB with house wrap
R22 floor & R30 roof insulation
Vinyl flooring throughout
LED can lights in kitchen and bedrooms
Electric range
6'8" porch
9 lite cottage door in kitchen
60" shower IPO standard tub