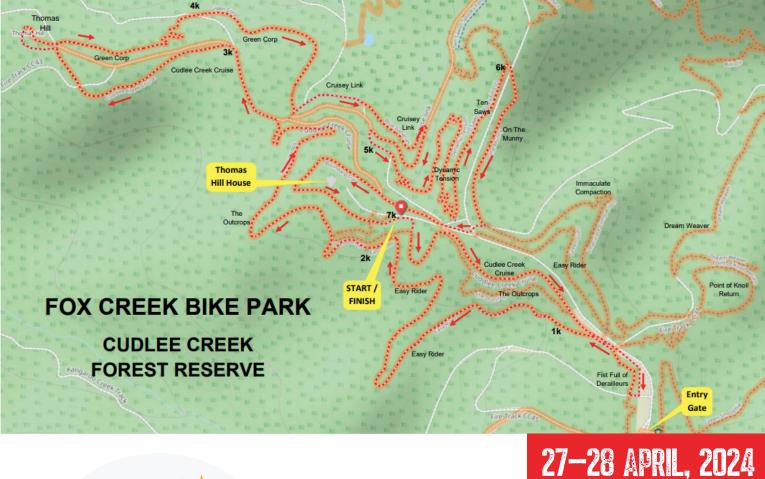

#### 2024 YOUTH Course Map

Distrance: approx 7km Elevation: approx +/- approx 115m