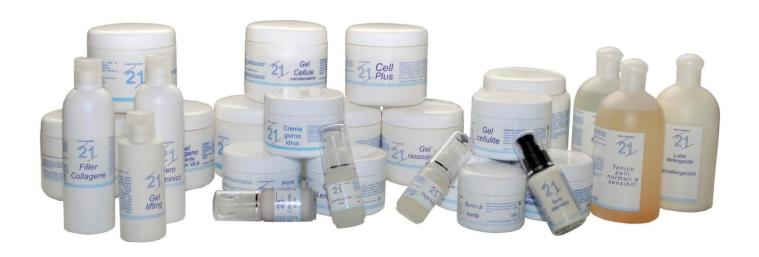

## **GEL CELLULITE**

#### DEEP ACTION ON LOCALIZED ADIPOSITIES AND CELLULITE

**CAFFEINE**: It helps to "melt" the localized fat deposits.

## **CELL PLUS**

## INCREASING OF CELLULAR METABOLISM - CONTRASTS CELLULITE AND ADIPOSITY - IMPROVING OF CIRCULATION