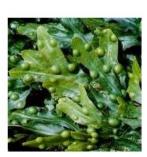

## IODINE BASED COMPLEX, FUCUS VESCICOLOSUS

**EXTRACT:** Marine extracts that act on the metabolism of fat cells, helping to prevent the effect to "orange peel".

VITAMINE A AND VITAMINE E: Antioxidants. They slow down skin aging processes.