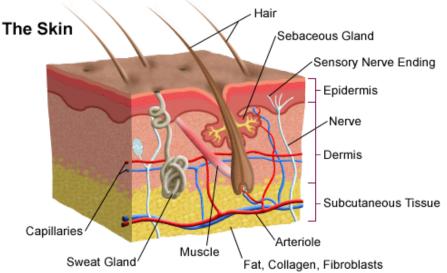

### THE ORGAN IN QUESTION: THE SKIN

The skin organ is the largest organ in our body, it has many great features including one just mentioned but perhaps the most important is that it preserves **hydration**. Suffice to think that we are made for about 65% of water and in the outside environment this amount is not always constant and present. Without the skin, we would risk experiencing both extremely dry and extremely humid situations, resulting in "yo-yo effect" of body water content.

The skin, with its epidermal barrier, keeps the water content constant against water loss (TEWL) and it is evident that the dehydration is the first step to the skin aging, weakening of the skin's defenses, dermatitis and infections.

#### IT IS DIVIDED INTO

. . .

#### **HYPODERMIS**

#### **EPIDERMIS**

The epidermis

is the most superficial layer of skin, which consists of several layers that are the expression of a continuous dynamic process. It is constantly renewed

#### **DERMIS**

The dermis is mainly composed of fibrous connective tissue, where collagen, elastic and reticular fibers form a characteristic mesh that guarantees skin elasticity and extensibility.

The hypodermis is the deepest layer of the skin and is mainly composed of connective tissue, in which there are many fat cells