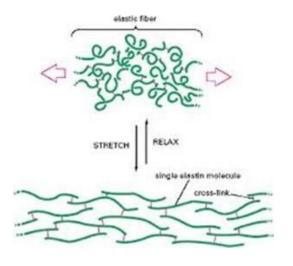

#### **DERMIS**

The dermis is mainly composed of fibrous connective tissue, where collagen, elastic and reticular fibers form a characteristic mesh that guarantees skin elasticity and extensibility.

The hypodermis is the deepest layer of the skin and is mainly composed of connective tissue, in which there are many fat cells

#### TONING, ELASTICIZING, INTENDED FOR SKIN LAXITIES

**ROSE WATER:** Toning-soothing-decongesting.

Great as decongestant, astringent and dermopurifying

**ELASTIN:** Fundamental skin constituent, it contrasts skin slackness, increasing compactness and elasticity.

**ELASTIN:** Fundamental skin constituent, it contrasts skin slackness, increasing compactness and elasticity.

#### REVITALIZES THE CELL METABOLISM - ANTIOXIDANT

**ELASTIN:** Tissue elasticizing, fundamental constituent of skin. It contrasts skin slackness, increasing elasticity and compactness.

#### **CYCLODEXTRINS:**

Immediate lifting effect.

**ELASTIN:** Tissue elasticizing, fundamental constituent of skin. It contrasts skin slackness, increasing elasticity and compactness.

#### ILLUMINATING - HYDRATING - NOURISHING - COMPACTING

**SEA COLLAGEN:** Tissue reconstructing. It promotes renewal of death epithelial cells; it also has a protective filmogen action.

**ELASTIN:** Fundamental skin constituent, it contrasts skin slackness, increasing compactness and elasticity.

## PROMOTES THE STIMULATION OF CELL RENEWAL AND BIOREVITALIZATION PROCESSES.

**ELASTIN:** natural active ingredient dermo-similar, makes the skin

more compact.

more toned.

**EXTRACT FROM WHEAT BRAN:** bioliquefied rich in ferulic acid with elasticizing and anti-wrinkle action.