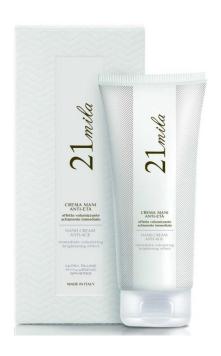

## **ANTI-AGE HAND CREAM**

ANTI-AGING IMMEDIATELY EFFECTIVE, LIGHTENING, SHINING, SOOTHING, HYDRATING

SHEA BUTTER:
NOURISHES AND
PROTECTS THE SKIN
MAKING IT MORE
ELASTIC AND VELVETY

EXTRACT OF MALT: ABLE TO WORK ON MELANO-GENESIS WITH LIGHTENING, SHINING AND ANTI-AGING ACTIVITY.

**POWDER PEARLS:** SHINING ACTION.

ULTRA FILLING SPHERES: MICROSPHERES ABLE TO DEEPLY MOISTURIZE THE SKIN.

VITAMINAE E + ANTI-OXIDANT SUBSTANCES