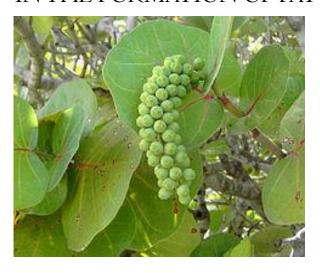

#### DEEP ACTION ON LOCALIZED FAT AND TONING

XJ 75 SILHOUETTE
EXTRACT OF COCCOLOBA
UVIFERA. IT IS MICRO
ENCAPSULATED TO ALLOW
A DEEP PENETRATION. IT
REDUCES CELLS INVOLVED
IN THE FORMATION OF FAT

ULTRA FILLING SPHERES: MICROSPHERES ABLE TO DEEPLY MOISTURIZE THE SKIN.

EXTRACT DROSERA
RAMENTACEA
CARNIVOROUS PLANT, IT
REDUCES THE
ADIPOCYTES SIZE.