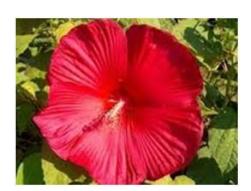

HIBISCUS EXTRACT: BOTOX-EFFECT

LIFTONIN:
EXTRACT FROM A
MICRO SEAWEED, IT
GIVES AN ANTIWRINKLE
LIFTING ACTION.

HIBISCUS EXTRACT: VEGETABLE

DERIVATIVE WITH A "SIMILAR BOTOX"

ACTION, WITHOUT

CONTRAINDICATIONS OF THE CLASSIC

BOTULIN; EFFECT LASTS A FEW HOURS

FROM THE APPLICATION.

**VITAMIN E:** ANTIOXIDANT, IT PREVENTS PREMATURE SKIN AGING.