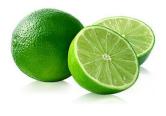

LIME BUTTER: IT NOURISHES AND PROTECTS THE SKIN, MAKING IT MORE ELASTIC.

ACTIVE PRINCIPLE"X"
PLANT WITH
VOLUMIZING ACTION.