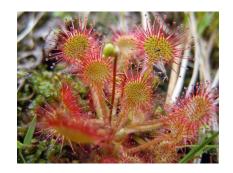

NKLE
LIFTING ACTION.





## LIPS VOLUMIZING GEL

#### GIVES IMMEDIATE VOLUME - HYDRATING





ESSENTIAL OIL OF CINNAMON: IT INCREASES LOCAL MICROCIRCULATION, STARTING AN IMMEDIATE TURGIDITY PROCESS.



ULTRA FILLING
SPHERES:
MICROSPHERES
ABLE TO DEEPLY
MOISTURIZE THE
SKIN.

LIME BUTTER: IT NOURISHES AND PROTECTS THE SKIN, MAKING IT MORE ELASTIC.



ACTIVE PRINCIPLE"X"
PLANT WITH
VOLUMIZING ACTION.



## **COMPACTING - REDUCING LEGS CREAM**

#### DEEP ACTION ON LOCALIZED FAT AND TONING

XJ 75 SILHOUETTE
EXTRACT OF COCCOLOBA
UVIFERA. IT IS MICRO
ENCAPSULATED TO ALLOW
A DEEP PENETRATION. IT
REDUCES CELLS INVOLVED
IN THE FORMATION OF FAT





ULTRA FILLING SPHERES: MICROSPHERES ABLE TO DEEPLY MOISTURIZE THE SKIN.

EXTRACT DROSERA
RAMENTACEA
CARNIVOROUS PLANT, IT
REDUCES THE
ADIPOCYTES SIZE.







## **CIRCULATION ACTIVATOR BODY SERUM**

TREAT HARD CELLULITE AND FAT, FAVORING THE DRAINAGE







BUTCHER'S BROOM, CENTELLA, GINKGO: THE SYNERGY OF THESE EXTRACTS CARRIES OUT AN EFFICIENT PROTECTIVE ACTION FOR MICROCIRCULATION.

**ARNICA: IT ELIMINATES STAGNANT** LIQUIDS.



**COUPERINE:** MIX OF PLANT EXTRACTS WITH ANTI-INFLAMMATORY ACTION.



THE CAPILLARIES WALLS.





## BREAST TONING VOLUMIZING CREAM

**VOLUME EFFECT- GIVES TONICITY AND COMPACTNESS** 

LIME BUTTER: IT
NOURISHES AND
PROTECTS THE SKIN,
MAKING IT MORE
ELASTIC.





EXTRACT OF MANGOSTEEN FRUIT: INCREASES CELLS VOLUME AND GIVES AN EVIDENT "VOLUME" EFFECT



ULTRA FILLING SPHERES:
MICROSPHERES ABLE TO
DEEPLY MOISTURIZE THE
SKIN.



**VEGETABLE OILS MIX:** PREVENT SMALL SCARS AND SOOTHE THE REDNESS

## EQUIPMENT Well