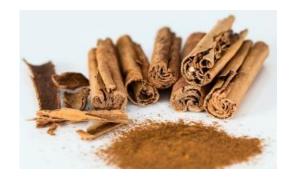

#### GIVES IMMEDIATE VOLUME - HYDRATING

ESSENTIAL OIL OF CINNAMON: IT INCREASES LOCAL MICROCIRCULATION, STARTING AN IMMEDIATE TURGIDITY PROCESS.

ULTRA FILLING
SPHERES:
MICROSPHERES
ABLE TO DEEPLY
MOISTURIZE THE
SKIN.