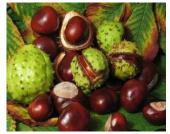

## **CIRCULATION ACTIVATOR BODY SERUM**

TREAT HARD CELLULITE AND FAT, FAVORING THE DRAINAGE

BUTCHER'S BROOM, CENTELLA, GINKGO: THE SYNERGY OF THESE EXTRACTS CARRIES OUT AN EFFICIENT PROTECTIVE ACTION FOR MICROCIRCULATION.

**ARNICA: IT ELIMINATES STAGNANT** LIQUIDS.

**COUPERINE:** MIX OF PLANT EXTRACTS WITH ANTI-INFLAMMATORY ACTION.

THE CAPILLARIES WALLS.