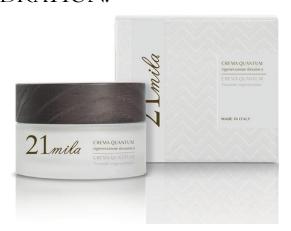

## CREMA QUANTUM

IMMEDIATE LIFTING EFFECT – PREVENTING SKIN AGING BY COUNTERACTING FREE RADICALS - SMOOTHENS THE SKIN TONE

CERAMIDES: MIXTURE OF CERAMIDES DERMO SIMILAR WITH FILMOGENIC PROTECTIVE ACTION THAT PREVENTS SKIN DEHYDRATION.