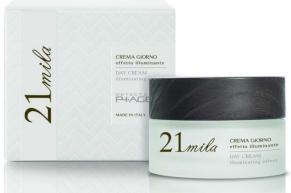

### DAY CREAM

#### SHINING - CONTRASTING SKIN DISCOLOURATION - UNIFORMING

LIGHT DETECTORS PIGMENTS: PH SENSITIVE PIGMENT, IT PERSONALIZE THE PRODUCT TO THE SKIN TYPE.

MAT EFFECT CREAM NOT OILY: IS ABLE TO AUTOMATICALLY ADAPT ITSELF TO DIFFERENT SKIN TYPES, IT MITIGATES THE OILINESS AND HELPS THE REABSORPTION.

#### MEDIUM PROTECTION SUN FILTERS

#### **ULTRA FILLING SPHERES:**

MICROSPHERES ABLE TO DEEPLY MOISTURIZE THE SKIN.

EXTRACT OF EVODIA RUTAECARPA:
IS ABLE TO SHINE AND SMOOTH.