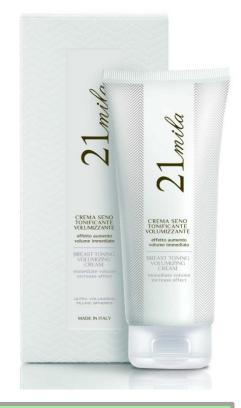

## BREAST TONING VOLUMIZING CREAM

**VOLUME EFFECT- GIVES TONICITY AND COMPACTNESS** 

LIME BUTTER: IT
NOURISHES AND
PROTECTS THE SKIN,
MAKING IT MORE
ELASTIC.

EXTRACT OF MANGOSTEEN FRUIT: INCREASES CELLS VOLUME AND GIVES AN EVIDENT "VOLUME" EFFECT

ULTRA FILLING SPHERES:
MICROSPHERES ABLE TO
DEEPLY MOISTURIZE THE
SKIN.

**VEGETABLE OILS MIX:** PREVENT SMALL SCARS AND SOOTHE THE REDNESS