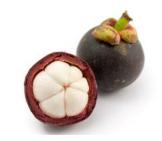

## BREAST TONING VOLUMIZING CREAM

**VOLUME EFFECT- GIVES TONICITY AND COMPACTNESS** 

LIME BUTTER: IT
NOURISHES AND
PROTECTS THE SKIN,
MAKING IT MORE
ELASTIC.

EXTRACT OF MANGOSTEEN FRUIT: INCREASES CELLS VOLUME AND GIVES AN EVIDENT "VOLUME" EFFECT