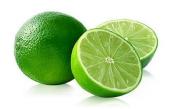

LIME BUTTER: IT NOURISHES AND PROTECTS THE SKIN, MAKING IT MORE ELASTIC.

ACTIVE PRINCIPLE"X"
PLANT WITH
VOLUMIZING ACTION.

## BREAST TONING VOLUMIZING CREAM

**VOLUME EFFECT- GIVES TONICITY AND COMPACTNESS** 

LIME BUTTER: IT
NOURISHES AND
PROTECTS THE SKIN,
MAKING IT MORE
ELASTIC.

EXTRACT OF MANGOSTEEN FRUIT: INCREASES CELLS VOLUME AND GIVES AN EVIDENT "VOLUME" EFFECT